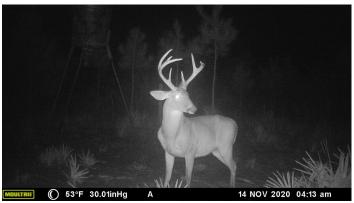

### **PROPERTY DESCRIPTION**

274+/- Ac Timberland located in southeast Brantley County. This mixed use recreational, timberland tract has 137+/- acres of 12 year old Slash Pine that makes for a great investment tract with potential income to be realized in the next few years. The property is an excellent hunting tract for those wishing to pursue turkey, whitetail deer, waterfowl and hog. A superb interior road system affords great access to all areas of the tract with multiple access points to GA Hwy 259. This is a rare combination of both investment and hunting opportunity with it's excellent proximity to multiple paper, pellet and sawmills inside a minimum haul distance. Located just across the Camden county line in southeast Brantley County near Waynesville, GA 31566. This property is approximately one hour from the Jacksonville International Airport and Jacksonville's River City Mall; 40 Minutes to Kings Bay Naval Submarine Base / Kingsland / St\. Marys, GA; less than 45 Minutes to the Federal Law Enforcement Training Center (FLETC) in Brunswick and the beaches of St\. Simons/ Jekyll Islands; 2.5 Hours to Daytona Beach FL and 4+/-hours to Orlando/ Tampa, FL. Contact Steven Barnes with Mossy Oak Properties at 912-409-1527 for more information on this property.