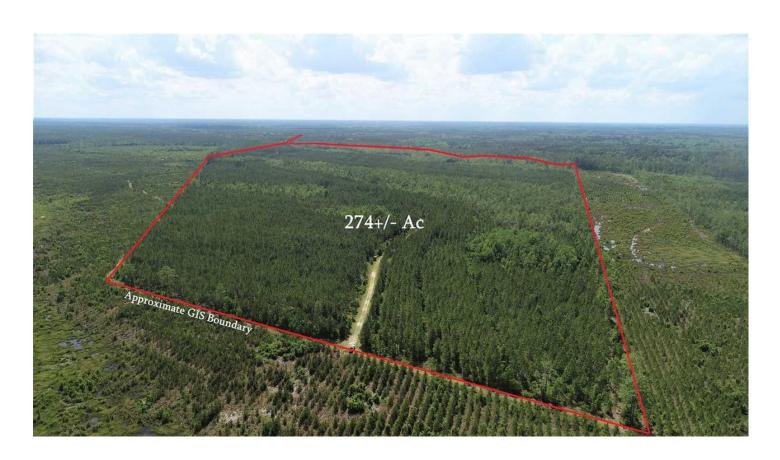

274+/- Acres Timberland for Sale in Brantley County, GA 274 Ac GA Hwy 259 Waynesville, GA 31566

\$449,900 274 +/- acres Brantley County

### **PROPERTY DESCRIPTION**

274+/- Ac Timberland located in southeast Brantley County. This mixed use recreational, timberland tract has 137+/- acres of 12 year old Slash Pine that makes for a great investment tract with potential income to be realized in the next few years. The property is an excellent hunting tract for those wishing to pursue turkey, whitetail deer, waterfowl and hog. A superb interior road system affords great access to all areas of the tract with multiple access points to GA Hwy 259. This is a rare combination of both investment and hunting opportunity with it's excellent proximity to multiple paper, pellet and sawmills inside a minimum haul distance. Located just across the Camden county line in southeast Brantley County near Waynesville, GA 31566. This property is approximately one hour from the Jacksonville International Airport and Jacksonville's River City Mall; 40 Minutes to Kings Bay Naval Submarine Base / Kingsland / St\. Marys, GA; less than 45 Minutes to the Federal Law Enforcement Training Center (FLETC) in Brunswick and the beaches of St\. Simons/ Jekyll Islands; 2.5 Hours to Daytona Beach FL and 4+/-hours to Orlando/ Tampa, FL. Contact Steven Barnes with Mossy Oak Properties at 912-409-1527 for more information on this property.