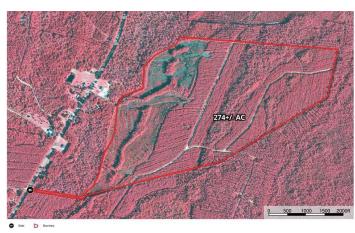

274+/- Acres Timberland for Sale in Brantley County, GA 274 Ac GA Hwy 259 Waynesville, GA 31566

\$449,900 274 +/- acres Brantley County









### **SUMMARY**

**Address** 

274 Ac GA Hwy 259

City, State Zip

Waynesville, GA 31566

County

**Brantley County** 

Type

Recreational Land, Timberland

Latitude / Longitude

31.1183 / -81.8675

Acreage

274

**Price** 

\$449,900

#### **Property Website**

https://www.mossyoakproperties.com/property/2 74-acres-timberland-for-sale-in-brantley-county-ga-brantley-georgia/15930/









### **PROPERTY DESCRIPTION**

274+/- Ac Timberland located in southeast Brantley County. This mixed use recreational, timberland tract has 137+/- acres of 12 year old Slash Pine that makes for a great investment tract with potential income to be realized in the next few years. The property is an excellent hunting tract for those wishing to pursue turkey, whitetail deer, waterfowl and hog. A superb in