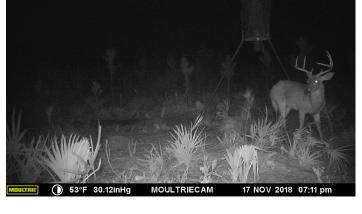

### **PROPERTY DESCRIPTION**

274+/- Ac Timberland located in southeast Brantley County. This mixed use recreational, timberland tract has 137+/- acres of 12 year old Slash Pine that makes for a great investment tract with potential income to be realized in the next few years. The property is an excellent hunting tract for those wishing to pursue turkey, whitetail deer, waterfowl and hog. A superb interior road system affords great access to all areas of the tract with multiple access points to GA Hwy 259. This is a rare combination of both investment and hunting opportunity with it's excellent proximity to multiple paper, pellet and sawmills inside a minimum haul distance. Located just across the Camden county line in southeast Brantley County near Waynesville, GA 31566. This property is approximately one hour from the Jacksonville International Airport and Jacksonville's River City Mall; 40 Minutes to Kings Bay Naval Submarine Base / Kingsland / St\. Marys, GA; less than 45 Minutes to the Federal Law Enforcement Training Center (FLETC) in Brunswick and the beaches of St\. Simons/ Jekyll Islands; 2.5 Hours to Daytona Beach FL and 4+/-hours to Orlando/ Tampa, FL. Contact Steven Barnes with Mossy Oak Properties at 912-409-1527 for more information on this property.