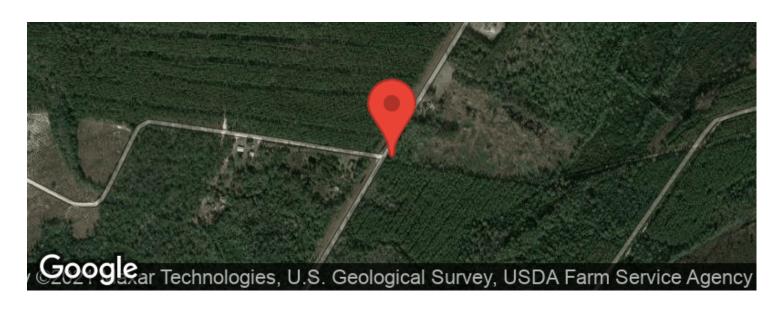

vestment and hunting opportunity with it's excellent proximity to multiple paper, pellet and sawmills inside a minimum haul distance. Located just across the Camden county line in southeast Brantley County near Waynesville, GA 31566. This property is approximately one hour from the Jacksonville International Airport and Jacksonville's River City Mall; 40 Minutes to Kings Bay Naval Submarine Base / Kingsland / St\. Marys, GA; less than 45 Minutes to the Federal Law Enforcement Training Center (FLETC) in Brunswick and the beaches of St\. Simons/ Jekyll Islands; 2.5 Hours to Daytona Beach FL and 4+/-hours to Orlando/ Tampa, FL. Contact Steven Barnes with Mossy Oak Properties at 912-409-1527 for more information on this property.















### **Locator Maps**







### **Aerial Maps**







#### LISTING REPRESENTATIVE

For more information contact:



Representative

Steven Barnes

Mobile

(912) 409-1527

**Email** 

sbarnes@mossyoakproperties.com

**Address** 

309 Arnow Court

City / State / Zip

Saint Marys, GA 31558

| <u>NOTES</u> |  |  |  |
|--------------|--|--|--|
|              |  |  |  |
|              |  |  |  |
|              |  |  |  |
|              |  |  |  |
|              |  |  |  |



| <del></del> |  |
|-------------|--|
|             |  |
|             |  |
|             |  |
|             |  |
|             |  |
|             |  |
|             |  |
|             |  |
|             |  |
|             |  |
|             |  |
|             |  |
|             |  |
|             |  |
|             |  |
|             |  |
|             |  |
|