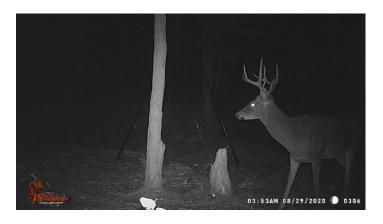

### **PROPERTY DESCRIPTION**

274+/- Ac Timberland located in southeast Brantley County. This mixed use recreational, timberland tract has 137+/- acres of 12 year old Slash Pine that makes for a great investment tract with potential income to be realized in the next few years. The property is an excellent hunting tract for those wishing to pursue turkey, whitetail deer, waterfowl and hog. A superb interior road system affords great access to all areas of the tract with multiple access points to GA Hwy 259. This is a rare combination of both investment and hunting opportunity with it's excellent proximity to multiple paper, pellet and sawmills inside a minimum haul distance. Located just across the Camden county line in southeast Brantley County near Waynesville, GA 31566. This property is approximately one hour from the Jacksonville International Airport and Jacksonville's River City Mall; 40 Minutes to Kings Bay Naval Submarine Base / Kingsland / St\. Marys, GA; less than 45 Minutes to the Federal Law Enforcement Training Center (FLETC) in Brunswick and the beaches of St\. Simons/ Jekyll Islands; 2.5 Hours to Daytona Beach FL and 4+/-hours to Orlando/ Tampa, FL. Contact Steven Barnes with Mossy Oak Properties at 912-409-1527 for more information on this property.