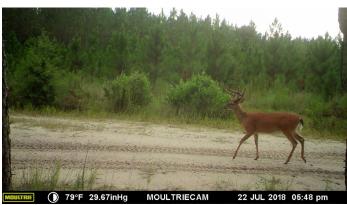

### **PROPERTY DESCRIPTION**

274+/- Ac Timberland located in southeast Brantley County. This mixed use recreational, timberland tract has 137+/- acres of 12 year old Slash Pine that makes for a great investment tract with potential income to be realized in the next few years. The property is an excellent hunting tract for those wishing to pursue turkey, whitetail deer, waterfowl and hog. A superb interior road system affords great access to all areas of the tract with multiple access points to GA Hwy 259. This is a rare combination of both investment and hunting opportunity with it's excellent proximity to multiple paper, pellet and sawmills inside a minimum haul distance. Located just across the Camden county line in southeast Brantley County near Waynesville, GA 31566. This property is approximately one hour from the Jacksonville International Airport and Jacksonville's River City Mall; 40 Minutes to Kings Bay Naval Submarine Base / Kingsland / St\. Marys, GA; less than 45 Minutes to the Federal Law Enforcement Training Center (FLETC) in Brunswick and the beaches of St\. Simons/ Jekyll Islands; 2.5 Hours to Daytona Beach FL and 4+/-hours to Orlando/ Tampa, FL. Contact Steven Barnes with Mossy Oak Properties at 912-409-1527 for more information on this property.