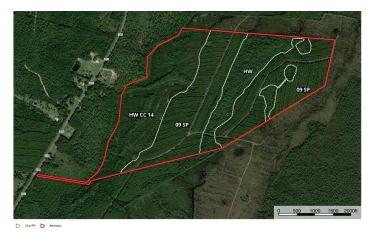

274+/- Acres Timberland for Sale in Brantley County, GA 274 Ac GA Hwy 259 Waynesville, GA 31566

\$449,900 274 +/- acres Brantley County









### **SUMMARY**

**Address** 

274 Ac GA Hwy 259

City, State Zip

Waynesville, GA 31566

County

**Brantley County** 

Type

Recreational Land, Timberland

Latitude / Longitude

31.1183 / -81.8675

Acreage

274

**Price** 

\$449,900

#### **Property Website**

https://www.mossyoakproperties.com/property/2 74-acres-timberland-for-sale-in-brantley-county-ga-brantley-georgia/15930/









### **PROPERTY DESCRIPTION**

274+/- Ac Timberland located in southeast Brantley County. This mixed use recreational, timberland tract has 137+/- acres of 12 year old Slash Pine that makes for a great investment tract with potential income to be realized in the next few years. The property is an excellent hunting tract for those wishing to pursue turkey, whitetail deer, waterfowl and hog. A superb