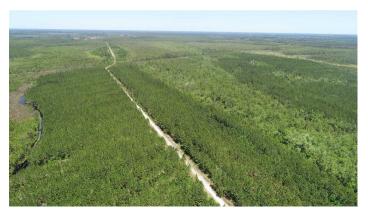

### **Aerial Maps**

### **PROPERTY DESCRIPTION**

274+/- Ac Timberland located in southeast Brantley County. This mixed use recreational, timberland tract has 137+/- acres of 12 year old Slash Pine that makes for a great investment tract with potential income to be realized in the next few years. The property is an excellent hunting tract for those wishing to pursue turkey, whitetail deer, waterfowl and hog. A superb interior road system affords great access to all areas of the tract with multiple access points to GA Hwy 259. This is a rare combination of both investment and hunting opportunity with it's excellent proximity to multiple paper, pellet and sawmills inside a minimum haul distance. Located just across the Camden county line in southeast Brantley County near Waynesville, GA 31566. This property is approximately one hour from the Jacksonville International Airport and Jacksonville's River City Mall; 40 Minutes to Kings Bay Naval Submarine Base / Kingsland / St\. Marys, GA; less than 45 Minutes to the Federal Law Enforcement Training Center (FLETC) in Brunswick and the beaches of St\. Simons/ Jekyll Islands; 2.5 Hours to Daytona Beach FL and 4+/-hours to Orlando/ Tampa, FL. Contact Steven Barnes with Mossy Oak Properties at 912-409-1527 for more information on this property.