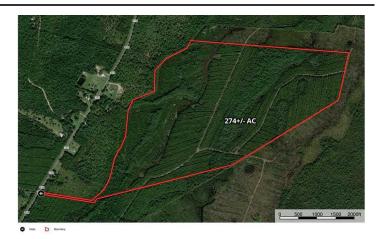

274+/- Acres Timberland for Sale in Brantley County, GA 274 Ac GA Hwy 259 Waynesville, GA 31566

\$449,900 274 +/- acres Brantley County









### **SUMMARY**

**Address** 

274 Ac GA Hwy 259

City, State Zip

Waynesville, GA 31566

County

**Brantley County** 

Type

Recreational Land, Timberland

Latitude / Longitude

31.1183 / -81.8675

Acreage

274

**Price** 

\$449,900

#### **Property Website**

https://www.mossyoakproperties.com/property/2 74-acres-timberland-for-sale-in-brantley-county-ga-brantley-georgia/15930/









### **PROPERTY DESCRIPTION**

274+/- Ac Timberland located in southeast Brantley County. This mixed use recreational, timberland tract has 137+/- acres of 12 year old Slash Pine that makes for a great investment tract with potential income to be realized in the next few years. The property is an excellent hunting tract for those wishing to pursue turkey, whitetail deer, waterfowl and hog. A superb interior road system affords great access to all areas of the tract with multiple access points to GA Hwy 259. This is a rare combination of both investment and hunting opportunity with it's excellent proximity to multiple paper, pellet and sawmills inside a minimum haul distance. Located just across the Camden county line in southeast Brantley County near Waynesville, GA 31566. This prop