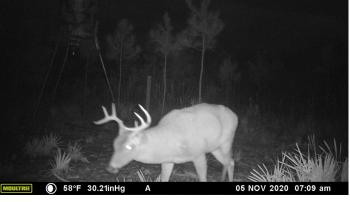

### **PROPERTY DESCRIPTION**

274+/- Ac Timberland located in southeast Brantley County. This mixed use recreational, timberland tract has 137+/- acres of 12 year old Slash Pine that makes for a great investment tract with potential income to be realized in the next few years. The property is an excellent hunting tract for those wishing to pursue turkey, whitetail deer, waterfowl and hog. A superb interior road system affords great access to all areas of the tract with multiple access points to GA Hwy 259. This is a rare combination of both investment and hunting opportunity with it's excellent proximity to multiple paper, pellet and sawmills inside a minimum haul distance. Located just across the Camden county line in southeast Brantley County near Waynesville, GA 31566. This property is approximately one hour from the Jacksonville International Airport and Jacksonville's River City Mall; 40 Minutes to Kings Bay Naval Submarine Base / Kingsland / St\. Marys, GA; less than 45 Minutes to the Federal Law Enforcement Training Center (FLETC) in Brunswick and the beaches of St\. Simons/ Jekyll Islands; 2.5 Hours to Daytona Beach FL and 4+/-hours to Orlando/ Tampa, FL. Contact Steven Barnes with Mossy Oak Properties at 912-409-1527 for more information on this property.