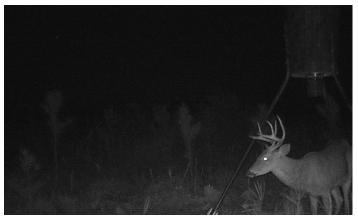

### **PROPERTY DESCRIPTION**

274+/- Ac Timberland located in southeast Brantley County. This mixed use recreational, timberland tract has 137+/- acres of 12 year old Slash Pine that makes for a great investment tract with potential income to be realized in the next few years. The property is an excellent hunting tract for those wishing to pursue turkey, whitetail deer, waterfowl and hog. A superb interior road system affords great access to all areas of the tract with multiple access points to GA Hwy 259. This is a rare combination of both investment and hunting opportunity with it's excellent proximity to multiple paper, pellet and sawmills inside a minimum haul distance. Located just across the Camden county line in southeast Brantley County near Waynesville, GA 31566. This property is approximately one hour from the Jacksonville International Airport and Jacksonville's River City Mall; 40 Minutes to Kings Bay Naval Submarine Base / Kingsland / St\. Marys, GA; less than 45 Minutes to the Federal Law Enforcement Training Center (FLETC) in Brunswick and the beaches of St\. Simons/ Jekyll Islands; 2.5 Hours to Daytona Beach FL and 4+/-hours to Orlando/ Tampa, FL. Contact Steven Barnes with Mossy Oak Properties at 912-409-1527 for more information on this property.