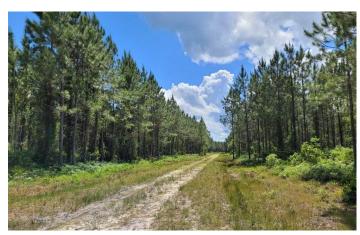

### **PROPERTY DESCRIPTION**

274+/- Ac Timberland located in southeast Brantley County. This mixed use recreational, timberland tract has 137+/- acres of 12 year old Slash Pine that makes for a great investment tract with potential income to be realized in the next few years. The property is an excellent hunting tract for those wishing to pursue turkey, whitetail deer, waterfowl and hog. A superb interior road system affords great access to all areas of the tract with multiple access points to GA Hwy 259. This is a rare combination of both investment and hunting opportunity with it's excellent proximity to multiple paper, pellet and sawmills inside a minimum haul distance. Located just across the Camden county line in southeast Brantley County near Waynesville, GA 31566. This property is approximately one hour from the Jacksonville International Airport and Jacksonville's River City Mall; 40 Minutes to Kings Bay Naval Submarine Base / Kingsland / St\. Marys, GA; less than 45 Minutes to the Federal Law Enforcement Training Center (FLETC) in Brunswick and the beaches of St\. Simons/ Jekyll Islands; 2.5 Hours to Daytona Beach FL and 4+/-hours to Orlando/ Tampa, FL. Contact Steven Barnes with Mossy Oak Properties at 912-409-1527 for more information on this property.