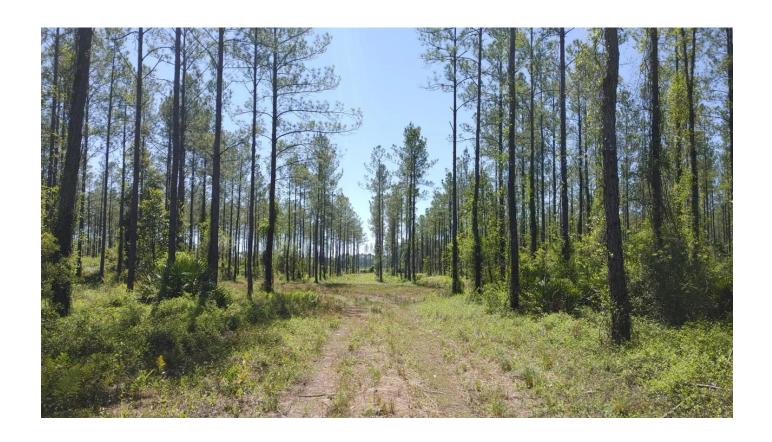

### **PROPERTY DESCRIPTION**

Looking for the perfect site for your small farm? This partially wooded/ site is ready to convert to pasture, food plot, agricultural field. Whether you are looking for a partially cleared tract for a minifarm, a small hunting tract or just a place to get away to escape the congestion of the big city, this 21.14-acre tract offers quiet rural SE Georgia living while remaining proximate to employment, shopping, air travel and recreation. With this tract as a home base, you are within just over an hour drive of major employment centers such as Brunswick, GA, Kings Bay Naval Base in St. Marys, GA or Jacksonville, FL. Need to catch a flight? Jacksonville International Airport is less than an hour away. Want to enjoy the sun and sand of the Atlantic coast beaches? Jacksonville Beach, FL and St. Simons Island are right at an hour away as well. Nearby shopping and dining are available just 35 minutes away in Kingsland/ St, Marys, GA. Like to fish? Both freshwater and intracoastal saltwater fishing at multiple boat ramps along the Satilla and St. Marys Rivers are just minutes away. This community is quiet, full of wildlife and surrounded by other large-acre timber tracts and wildlife management areas offering the best whitetail deer and hog hunting SE Georgia has available. For more information on this tract and others, please contact Steven Barnes at 912.409.1527 or email me at sbarnes@mossyoakproperties.com.