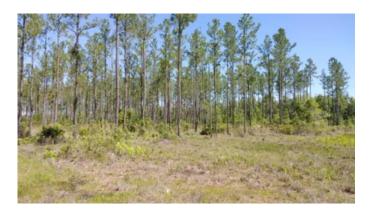

### **PROPERTY DESCRIPTION**

Looking for the perfect site for your small farm? This partially wooded/ site is ready to convert to pasture, food plot, agricultural field. Whether you are looking for a partially cleared tract for a minifarm, a small hunting tract or just a place to get away to escape the congestion of the big city, this 21.14-acre tract offers quiet rural SE Georgia living while remaining proximate to employment, shopping, air travel and recreation. With this tract as a home base, you are within just over an hour drive of major employment centers such as Brunswick, GA, Kings Bay Naval Base in St. Marys, GA or Jacksonville, FL. Need to catch a flight? Jacksonville International Airport is less than an hour away. Want to enjoy the sun and sand of the Atlantic coast beaches? Jacksonville Beach, FL and St. Simons Island are right at an hour away as well. Nearby shopping and dining are available just 35 minutes away in Kingsland/ St, Marys, GA. Like to fish? Both freshwater and intracoastal saltwater fishing at multiple boat ramps along the Satilla and St. Marys Rivers are just minutes away. This community is quiet, full of wildlife and surrounded by other large-acre timber tracts and wildlife management areas offering the best whitetail deer and hog hunting SE Georgia has available. For more information on this tract and others, please contact Steven Barnes at 912.409.1527 or email me at sbarnes@mossyoakproperties.com.