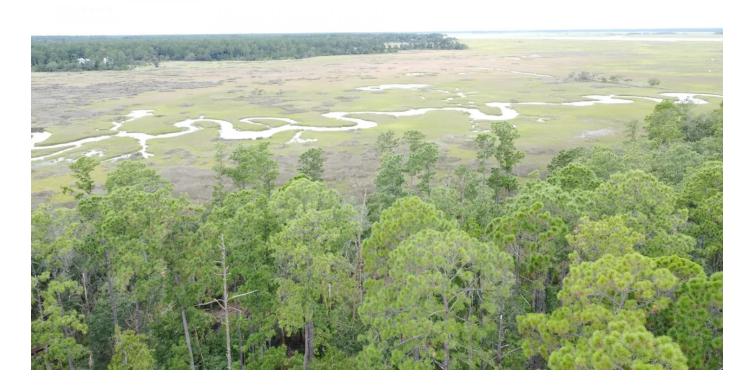

### **PROPERTY DESCRIPTION**

Belvedere Island Plantation located in Townsend GA (just south of Savannah) is one of Georgia's hidden gems. About 5 miles east of I-95, Belvedere is situated along the South Newport River--one of the most pristine waterways in the United States. Enjoy a community clubhouse, tennis courts, equestrian center, swimming pool, hike/bike paths, community dock, community boat lift, playground for the kids, and much more! The area offers spectacular boating, fishing, and crabbing, and is a short boat ride from the beaches of St. Catherines Island and Blackbeard Island which form the gateways to the Atlantic Ocean. Belvedere Island Plantaiton has over 400 acres of wooded lands and salt marshes and is close to Harris Neck National Wildlife Refuge; Sapelo Hammock Golf Club is 8 miles down the road. Easy access to airports in Savannah, Brusnwick, and Jacksonville.

# **Aerial Maps**