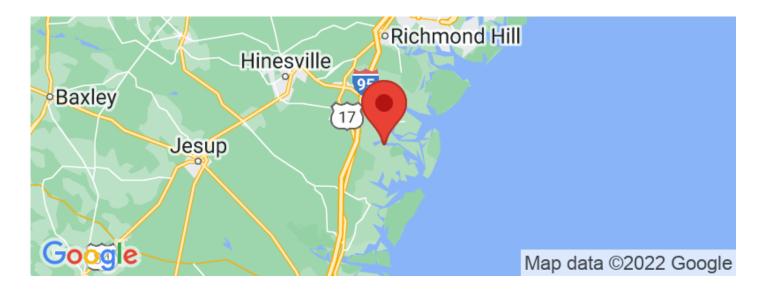

f I-95, Belvedere is situated along the South Newport River--one of the most pristine waterways in the United States. Enjoy a community clubhouse, tennis courts, equestrian center, swimming pool, hike/bike paths, community dock, community boat lift, playground for the kids, and much more! The area offers spectacular boating, fishing, and crabbing, and is a short boat ride from the beaches of St. Catherines Island and Blackbeard Island which form the gateways to the Atlantic Ocean. Belvedere Island Plantaiton has over 400 acres of wooded lands and salt marshes and is close to Harris Neck National Wildlife Refuge; Sapelo Hammock Golf Club is 8 miles down the road. Easy access to airports in Savannah, Brusnwick, and Jacksonville.



**MORE INFO ONLINE:** 















# **Locator Maps**







# **Aerial Maps**







### LISTING REPRESENTATIVE

For more information contact:



Representative

Jonathon Willoughby

Mobile

(912) 536-7307

**Email** 

jwilloughby@mossyoakproperties.com

**Address** 

309 Arnow Court

City / State / Zip

Saint Marys, GA 31558

| <u>NOTES</u> |  |  |  |
|--------------|--|--|--|
|              |  |  |  |
|              |  |  |  |
|              |  |  |  |
|              |  |  |  |
|              |  |  |  |
|              |  |  |  |



| <u>NOTES</u> |  |  |  |
|--------------|--|--|--|
|              |  |  |  |
|              |  |  |  |
|              |  |  |  |
|              |  |  |  |
|              |  |  |  |
|              |  |  |  |
|              |  |  |  |
|              |  |  |  |
|              |  |  |  |
|              |  |  |  |
|