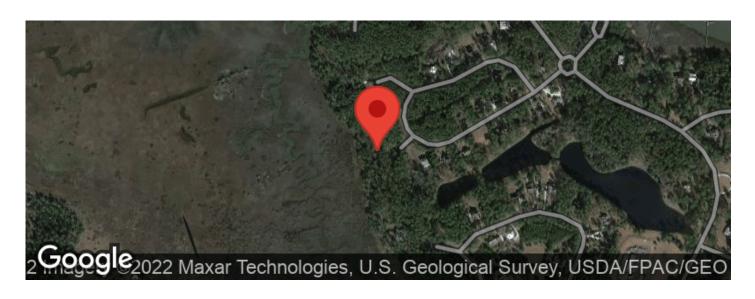

tuated along the South Newport River--one of the most pristine waterways in the United States. Enjoy a community clubhouse, tennis courts, equestrian center, swimming pool, hike/bike paths, community dock, community boat lift, playground for the kids, and much more! The area offers spectacular boating, fishing, and crabbing, and is a short boat ride from the beaches of St. Catherines Island and Blackbeard Island which form the gateways to the Atlantic Ocean. Belvedere Island Plantaiton has over 400 acres of wooded lands and salt marshes and is close to Harris Neck National Wildlife Refuge; Sapelo Hammock Golf Club is 8 miles down the road. Easy access to airports in Savannah, Brusnwick, and Jacksonville.



**MORE INFO ONLINE:** 















# **Locator Maps**







# **Aerial Maps**







### LISTING REPRESENTATIVE

For more information contact:



Representative

Jonathon Willoughby

Mobile

(912) 536-7307

**Email** 

jwilloughby@mossyoakproperties.com

**Address** 

309 Arnow Court

City / State / Zip

Saint Marys, GA 31558

| <u>NOTES</u> |  |  |  |
|--------------|--|--|--|
|              |  |  |  |
|              |  |  |  |
|              |  |  |  |
|              |  |  |  |
|              |  |  |  |
|              |  |  |  |



| <u>NOTES</u> |  |  |  |
|--------------|--|--|--|
|              |  |  |  |
|              |  |  |  |
|              |  |  |  |
|              |  |  |  |
|              |  |  |  |
|              |  |  |  |
|              |  |  |  |
|              |  |  |  |
|              |  |  |  |
|              |  |  |  |
|              |  |  |  |
|