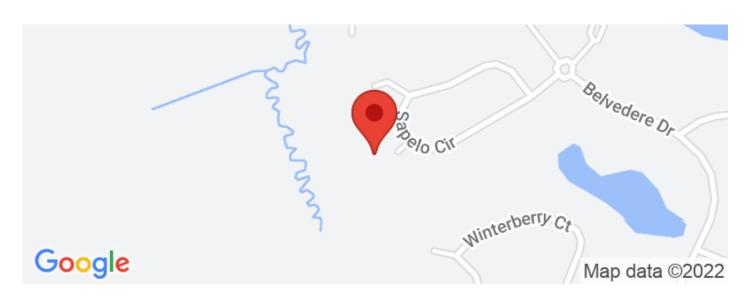

of I-95, Belvedere is situated along the South Newport River--one of the most pristine waterways in the United States. Enjoy a community clubhouse, tennis courts, equestrian center, swimming pool, hike/bike paths, community dock, community boat lift, playground for the kids, and much more! The area offers spectacular boating, fishing, and crabbing, and is a short boat ride from the beaches of St. Catherines Island and Blackbeard Island which form the gateways to the Atlantic Ocean. Belvedere Island Plantaiton has over 400 acres of wooded lands and salt marshes and is close to Harris Neck National Wildlife Refuge; Sapelo Hammock Golf Club is 8 miles down the road. Easy access to airports in Savannah, Brusnwick, and Jacksonville.



**MORE INFO ONLINE:** 















# **Locator Maps**







# **Aerial Maps**







### LISTING REPRESENTATIVE

For more information contact:



Representative

Jonathon Willoughby

Mobile

(912) 536-7307

**Email** 

jwilloughby@mossyoakproperties.com

**Address** 

309 Arnow Court

City / State / Zip

Saint Marys, GA 31558

| <u>NOTES</u> |  |  |  |
|--------------|--|--|--|
|              |  |  |  |
|              |  |  |  |
|              |  |  |  |
|              |  |  |  |
|              |  |  |  |
|              |  |  |  |



| <u>NOTES</u> |  |  |  |
|--------------|--|--|--|
|              |  |  |  |
|              |  |  |  |
|              |  |  |  |
|              |  |  |  |
|              |  |  |  |
|              |  |  |  |
|              |  |  |  |
|              |  |  |  |
|              |  |  |  |
|              |  |  |  |
|