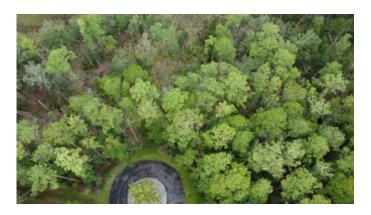

.67 AC Belvedere Island in Shellman Bluff 0 Sapelo Circle Townsend, GA 31331

\$22,900 0.670± Acres McIntosh County









## **SUMMARY**

**Address** 

0 Sapelo Circle

City, State Zip

Townsend, GA 31331

County

McIntosh County

Type

Lot

Latitude / Longitude

31.64537 / -81.30769

Acreage

0.670

**Price** 

\$22,900

#### **Property Website**

https://www.mossyoakproperties.com/property/67-ac-belvedere-island-in-shellman-bluff-mcintoshgeorgia/31402/









### **PROPERTY DESCRIPTION**

Belvedere Island Plantation located in Townsend GA (just south of Savannah) is one of Georgia's hidden gems. About 5 miles east of I-95, Belvedere is situated along the South Newport River--one of the most pristine waterways in the United States. Enjoy a community clubhouse, tennis courts, equestrian center, swimming pool, hike/bike paths, community dock, community boat lift, playground for the kids, and much more! The area offers spectacular boating, fishing, and crabbing, and is a short boat ride from the beaches of St. Catherines Island and Blackbeard Island which form the gateways to the Atlantic Ocean. Belvedere Island Plantaiton has over 400 acres of wooded lands and salt marshes and is close to Harris Neck National Wildlife Refuge; Sapelo Hammock