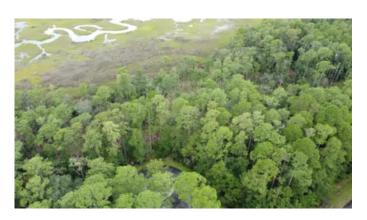

.67 AC Belvedere Island in Shellman Bluff 0 Sapelo Circle Townsend, GA 31331

\$22,900 0.670± Acres McIntosh County









## **SUMMARY**

**Address** 

0 Sapelo Circle

City, State Zip

Townsend, GA 31331

County

McIntosh County

Type

Lot

Latitude / Longitude

31.64537 / -81.30769

Acreage

0.670

**Price** 

\$22,900

#### **Property Website**

https://www.mossyoakproperties.com/property/67-ac-belvedere-island-in-shellman-bluff-mcintoshgeorgia/31402/









### **PROPERTY DESCRIPTION**

Belvedere Island Plantation located in Townsend GA (just south of Savannah) is one of Georgia's hidden gems. About 5 miles east of I-95, Belvedere is situated along the South Newport River--one of the most pristine waterways in the United States. Enjoy a community clubhouse, tennis courts, equestrian center, swimming pool, hike/bike paths, community dock, community boat lift, playground for the kids, and much more! The area offers spectacular boating, fishing, and crabbing, and is a short boat ride from the beaches of St. Catherines Island and Blackbeard Island which form the gateways to the Atlantic Ocean. Belvedere Island Plantaiton has over 400 acres of wooded lands and salt marshes and is close to Harris Neck National Wildlife Refuge; Sapelo Hammock Go