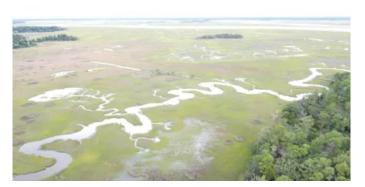

### **PROPERTY DESCRIPTION**

Belvedere Island Plantation located in Townsend GA (just south of Savannah) is one of Georgia's hidden gems. About 5 miles east of I-95, Belvedere is situated along the South Newport River--one of the most pristine waterways in the United States. Enjoy a community clubhouse, tennis courts, equestrian center, swimming pool, hike/bike paths, community dock, community boat lift, playground for the kids, and much more! The area offers spectacular boating, fishing, and crabbing, and is a short boat ride from the beaches of St. Catherines Island and Blackbeard Island which form the gateways to the Atlantic Ocean. Belvedere Island Plantaiton has over 400 acres of wooded lands and salt marshes and is close to Harris Neck National Wildlife Refuge; Sapelo Hammock Golf Club is 8 miles down the road. Easy access to airports in Savannah, Brusnwick, and Jacksonville.

# **Aerial Maps**