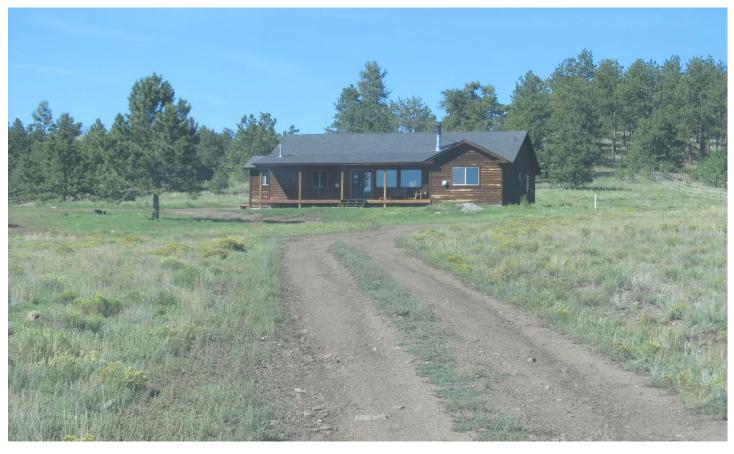

#### **PROPERTY DESCRIPTION**

PRICE REDUCED!!!!! FROM \$695,000 TO \$595,000 \$100,000 PRICE REDUCTION!!!!!!!!!!!

Great horse property on 35 acres with trees, views and electric fence and crossed fenced. Secluded with 2 loafing sheds, practice arena and round pen. Home has an open floor plan with kitchen and huge living room with vaulted ceilings. 3 bedroom, 2 bath with beautiful wood and tile flooring. Big mud room and laundry room. Home is rustic with covered front porch to have your morning coffee and look at the sunrise over Pikes Peak and the Puma Hills. Many extras in this well built, off grid home.