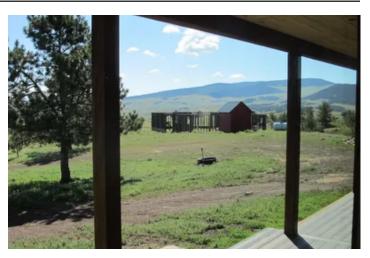

#### **PROPERTY DESCRIPTION**

PRICE REDUCED!!!!! FROM \$695,000 TO \$595,000 \$100,000 PRICE REDUCTION!!!!!!!!!!!

Great horse property on 35 acres with trees, views and electric fence and crossed fenced. Secluded with 2 loafing sheds, practice arena and round pen. Home has an open floor plan with kitchen and huge living room with vaulted ceilings. 3 bedroom, 2 bath with beautiful wood and tile flooring. Big mud room and laundry room. Home is rustic with covered front porch to have your morning coffee and look at the sunrise over Pikes Peak and the Puma Hills. Many extras in this well built, off grid home.