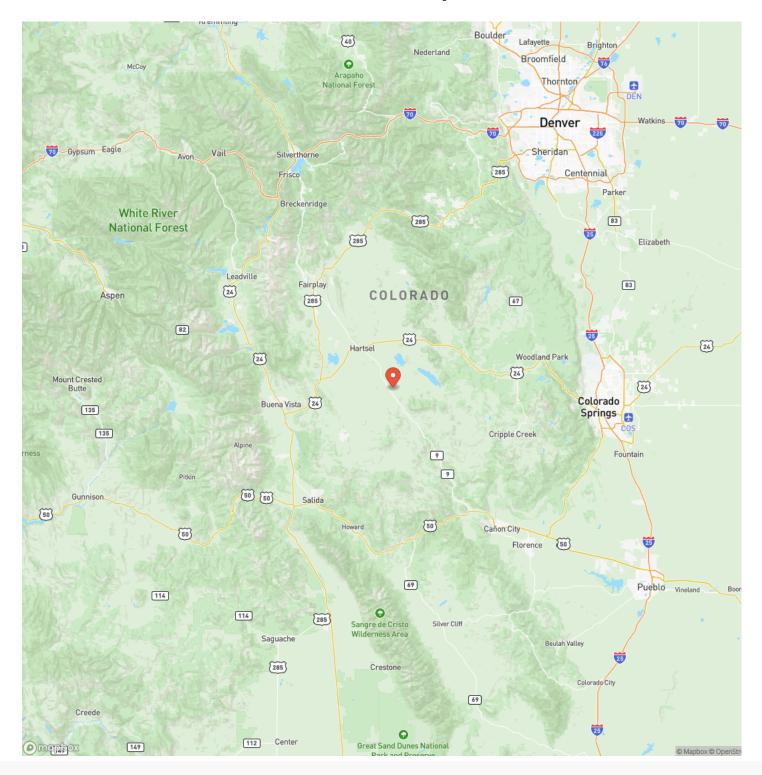

DUCED!!!!! FROM \$695,000 TO \$595,000 \$100,000 PRICE REDUCTION!!!!!!!!!!!

Great horse property on 35 acres with trees, views and electric fence and crossed fenced. Secluded with 2 loafing sheds, practice arena and round pen. Home has an open floor plan with kitchen and huge living room with vaulted ceilings. 3 bedroom, 2 bath with beautiful wood and tile flooring. Big mud room and laundry room. Home is rustic with covered front porch to have your morning coffee and look at the sunrise over Pikes Peak and the Puma Hills. Many extras in this well built, off grid home.



### **MORE INFO ONLINE:**

#### Nine Mile Heights Hartsel, CO / Park County



MOSSY OAK, PROPERTIES Colorado Mountain Realty America's Land Specialist

## **MORE INFO ONLINE:**

# **Locator Map**





# **Locator Map**





# Satellite Map





## **MORE INFO ONLINE:**

#### LISTING REPRESENTATIVE For more information contact:



#### **Representative** Bob Regester

DOD Regester

**Mobile** (719) 686-8744

**Email** bregester@mossyoakproperties.com

Address 844 Beaver Pond Drive

**City / State / Zip** Divide, CO 80814

#### <u>NOTES</u>



## **MORE INFO ONLINE:**

| NOTES |  |
|-------|--|
|       |  |
|       |  |
|       |  |
|       |  |
|       |  |
|       |  |
|       |  |
|       |  |
|       |  |
|       |  |
|       |  |
|       |  |
|       |  |
|       |  |
|       |  |
|       |  |
|       |  |
|       |  |
|       |  |
|       |  |
|       |  |
|       |  |
|       |  |
|       |  |
|       |  |
|       |  |
|       |  |
|       |  |
|       |  |
|       |  |
|       |  |
|       |  |
|