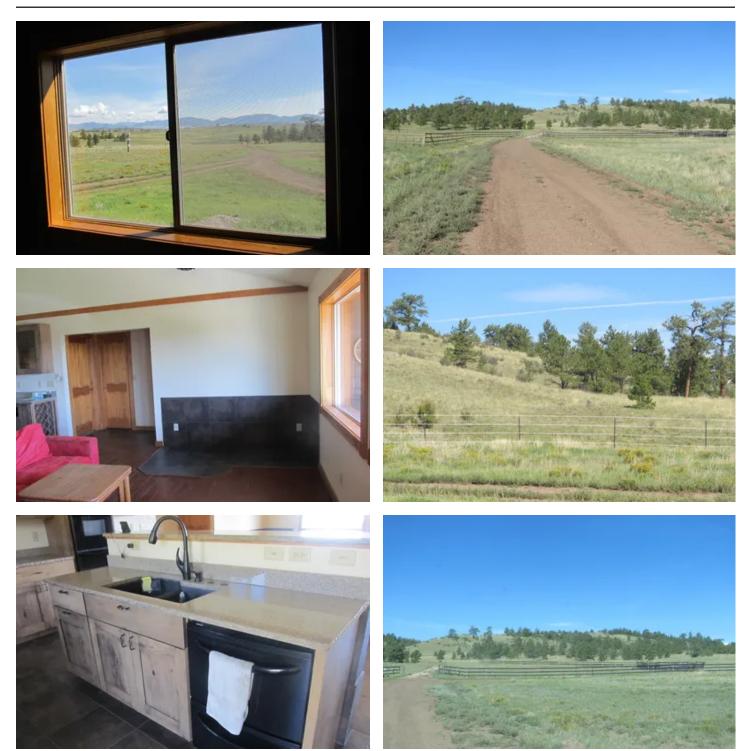

#### **PROPERTY DESCRIPTION**

PRICE REDUCED!!!!! FROM \$695,000 TO \$595,000 \$100,000 PRICE REDUCTION!!!!!!!!!!!

Great horse property on 35 acres with trees, views and electric fence and crossed fenced. Secluded with 2 loafing sheds, practice arena and round pen. Home has an open floor plan with kitchen and huge living room with vaulted ceilings. 3 bedroom, 2 bath with beautiful wood and tile flooring. Big mud room and laundry room. Home is rustic with covered front porch to have your morning coffee and look at the sunrise over Pikes Peak and the Puma Hills. Many extras in this well built, off grid home.