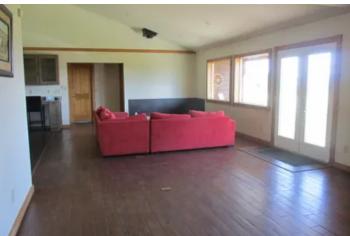

#### **PROPERTY DESCRIPTION**

PRICE REDUCED!!!!! FROM \$695,000 TO \$595,000 \$100,000 PRICE REDUCTION!!!!!!!!!!!

Great horse property on 35 acres with trees, views and electric fence and crossed fenced. Secluded with 2 loafing sheds, practice arena and round pen. Home has an open floor plan with kitchen and huge living room with vaulted ceilings. 3 bedroom, 2 bath with beautiful wood and tile flooring. Big mud room and laundry room. Home is rustic with covered front porch to have your morning coffee and look at the sunrise over Pikes Peak and the Puma Hills. Many extras in this well built, off grid home.