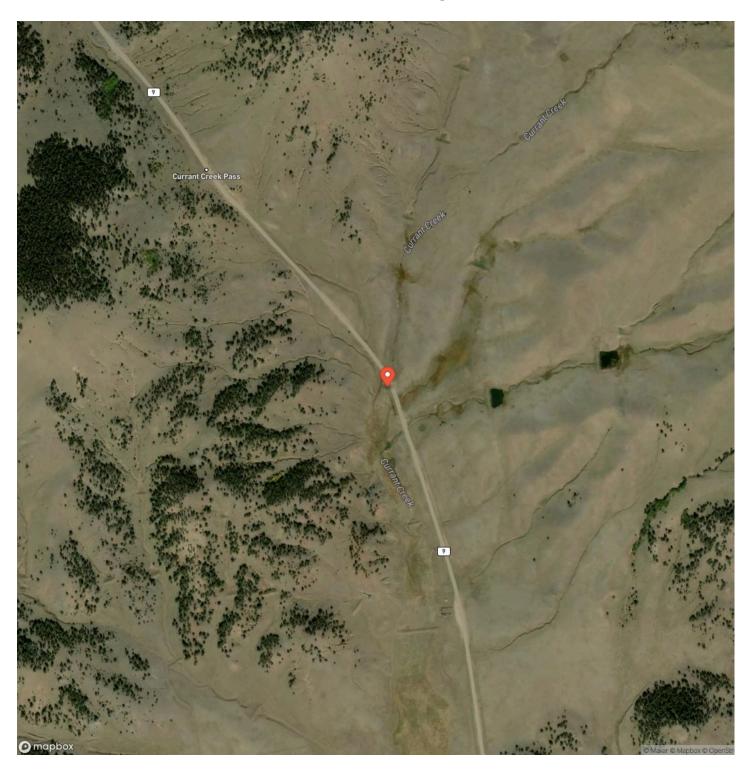

#### **PROPERTY DESCRIPTION**

Elk Ranch at Golden Eagle

This beautiful legacy mountain ranch is being offered for the first time. Spectacular 160 plus acre parcels located in some of the most prime elk and mule deer habitat Colorado has to offer. Situated in trophy game management unit 58. Bordering the 1,000,000-Pike National Forest. The building sites have sensational views of the 14,000-foot peaks of the Continental Divide. 160 plus acres offering year-round paved access off State Highway 9. A locked gate provides security and privacy. No covenants or restrictions and with the agroining the annual taxes are less the \$100. Be the first to view this new offering and create a family legacy ranch.















## **Locator Map**





### **Locator Map**





# **Satellite Map**





# LISTING REPRESENTATIVE For more information contact:



#### Representative

**Bob Regester** 

#### Mobile

(719) 686-8744

#### Email

bregester@mossyoakproperties.com

#### **Address**

844 Beaver Pond Drive

City / State / Zip

| NOTES |  |  |
|-------|--|--|
|       |  |  |
|       |  |  |
|       |  |  |
|       |  |  |
|       |  |  |
|       |  |  |
|       |  |  |
|       |  |  |
|       |  |  |
|       |  |  |
|       |  |  |
|       |  |  |
|       |  |  |
|       |  |  |



| <u>NOTES</u> |  |
|--------------|--|
|              |  |
|              |  |
|              |  |
|              |  |
|              |  |
|              |  |
|              |  |
|              |  |
|              |  |
|              |  |
|              |  |
|              |  |
|              |  |
|