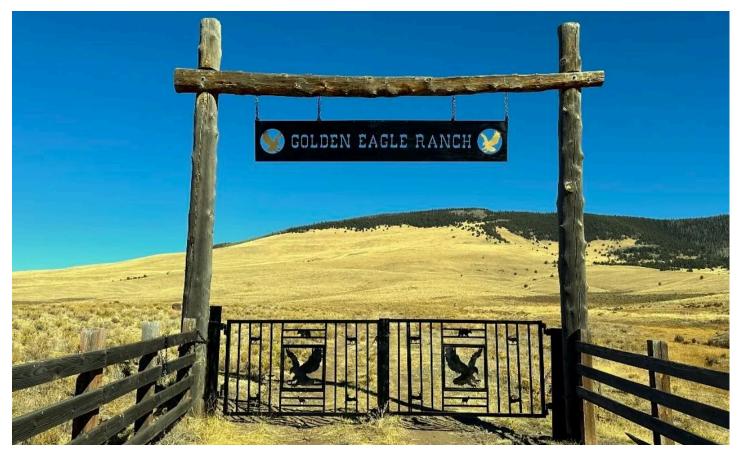

Elk Ranch at Golden Eagle Highway 9 Guffey, CO 80820

**\$795,000** 163± Acres Park County

#### **PROPERTY DESCRIPTION**

Elk Ranch at Golden Eagle

This beautiful legacy mountain ranch is being offered for the first time. Spectacular 160 plus acre parcels located in some of the most prime elk and mule deer habitat Colorado has to offer. Situated in trophy game management unit 58. Bordering the 1,000,000-Pike National Forest. The building sites have sensational views of the 14,000-foot peaks of the Continental Divide. 160 plus acres offering year-round paved access off State Highway 9. A locked gate provides security and privacy. No covenants or restrictions and with the agroining the annual taxes are less the \$100. Be the first to view this new offering and create a family legacy ranch.