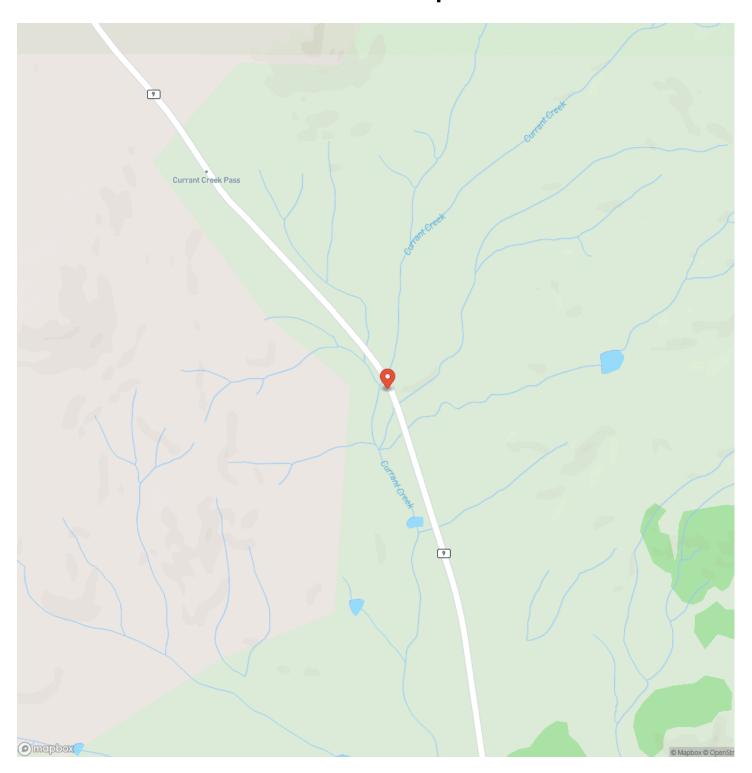

/elk-ranch-atgolden-eagle-park-colorado/66105/









#### **PROPERTY DESCRIPTION**

Elk Ranch at Golden Eagle

This beautiful legacy mountain ranch is being offered for the first time. Spectacular 160 plus acre parcels located in some of the most prime elk and mule deer habitat Colorado has to offer. Situated in trophy game management unit 58. Bordering the 1,000,000-Pike National Forest. The building sites have sensational views of the 14,000-foot peaks of the Continental Divide. 160 plus acres offering year-round paved access off State Highway 9. A locked gate provides security and privacy. No covenants or restrictions and with the agroining the annual taxes are less the \$100. Be the first to view this new offering and create a family legacy ranch.















## **Locator Map**





### **Locator Map**





# **Satellite Map**





# LISTING REPRESENTATIVE For more information contact:



#### Representative

**Bob Regester** 

#### Mobile

(719) 686-8744

#### Email

bregester@mossyoakproperties.com

#### **Address**

844 Beaver Pond Drive

City / State / Zip

| NOTES |  |  |
|-------|--|--|
|       |  |  |
|       |  |  |
|       |  |  |
|       |  |  |
|       |  |  |
|       |  |  |
|       |  |  |
|       |  |  |
|       |  |  |
|       |  |  |
|       |  |  |
|       |  |  |
|       |  |  |
|       |  |  |



| <u>NOTES</u> |  |
|--------------|--|
|              |  |
|              |  |
|              |  |
|              |  |
|              |  |
|              |  |
|              |  |
|              |  |
|              |  |
|              |  |
|