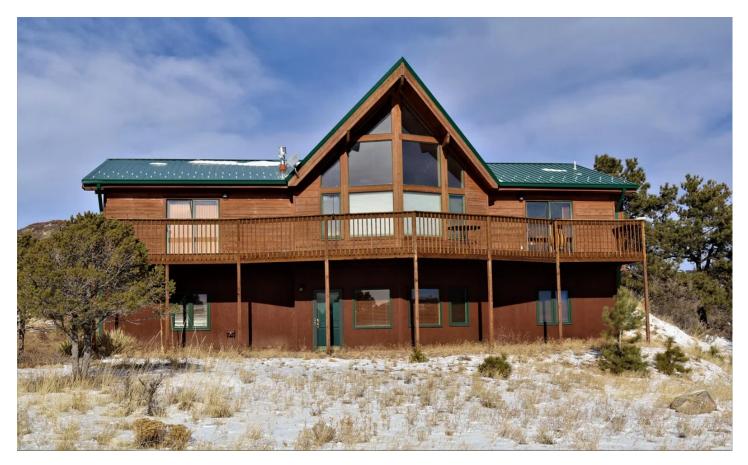

Delilah Peak Ranch 225 CANTERBURY CT Canon City, CO 81212

\$695,000 35.770 +/- acres Fremont County

## **PROPERTY DESCRIPTION**

Price reduced!! This custom mountain home is perfectly situated to capture amazing local views and unobstructed southern exposure. This property is located in beautiful Delilah Peak Ranch, which offers a wonderful sense of peace and seclusion. The home offers a great open concept, main level living and room for family and friends with 3 additional bedrooms. This home would be ideal for a weekend family retreat, or comfortable year round mountain living at its finest. Access to BLM and Pike National Forest is close by, as well as Gold medal fly fishing on the "Dream Stream" to the north and white water rafting and fishing on the Arkansas River is 20 minutes to the south. The historic gold mining town of Cripple Creek, as well as the towns of Canon City and Salida are all under 1 hour away. Wildlife that also call this area home include Elk, Mule Deer, Turkey and Black Bear.