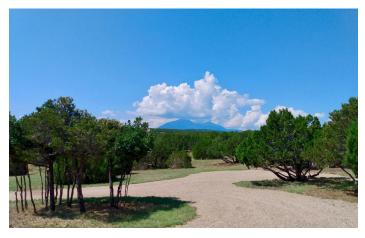

## **PROPERTY DESCRIPTION**

Spanish Peaks offer a dramatic backdrop over this tranquil part of Colorado. Gently Rolling terrain opens up to hidden meadows and tucked away valleys. The topography here has much to offer including a seasonal pond and an entry that leads to many camp and build options. This site includes a storage shed that has been converted to sleep 2, leveled Rv Camp sites, and very well maintained year around access roads. Silver Spurs Ranch is located in a region of Historic value including the old Ghost town of Ideal, Colorado. Come explore this region only Minutes from Walsenburg and at the doorstep of the dramatic Spanish Peaks.