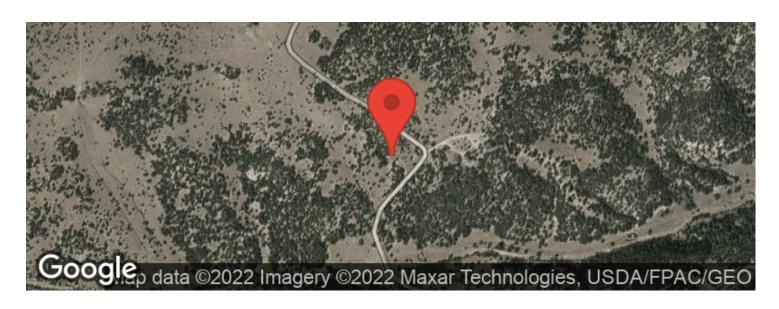

# **Aerial Maps**

## **PROPERTY DESCRIPTION**

Spanish Peaks offer a dramatic backdrop over this tranquil part of Colorado. Gently Rolling terrain opens up to hidden meadows and tucked away valleys. The topography here has much to offer including a seasonal pond and an entry that leads to many camp and build options. This site includes a storage shed that has been converted to sleep 2, leveled Rv Camp sites, and very well maintained year around access roads. Silver Spurs Ranch is located in a region of Historic value including the old Ghost town of Ideal, Colorado. Come explore this region only Minutes from Walsenburg and at the doorstep of the dramatic Spanish Peaks.