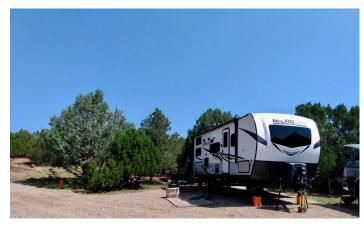

## **PROPERTY DESCRIPTION**

Spanish Peaks offer a dramatic backdrop over this tranquil part of Colorado. Gently Rolling terrain opens up to hidden meadows and tucked away valleys. The topography here has much to offer including a seasonal pond and an entry that leads to many camp and build options. This site includes a storage shed that has been converted to sleep 2, leveled Rv Camp sites, and very well maintained year around access roads. Silver Spurs Ranch is located in a region of Historic value including the old Ghost town of Ideal, Colorado. Come explore this region only Minutes from Walsenburg and at the doorstep of the dramatic Spanish Peaks.