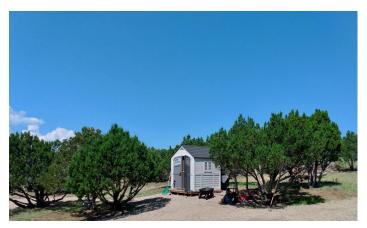

## **PROPERTY DESCRIPTION**

Spanish Peaks offer a dramatic backdrop over this tranquil part of Colorado. Gently Rolling terrain opens up to hidden meadows and tucked away valleys. The topography here has much to offer including a seasonal pond and an entry that leads to many camp and build options. This site includes a storage shed that has been converted to sleep 2, leveled Rv Camp sites, and very well maintained year around access roads. Silver Spurs Ranch is located in a region of Historic value including the old Ghost town of Ideal, Colorado. Come explore this region only Minutes from Walsenburg and at the doorstep of the dramatic Spanish Peaks.