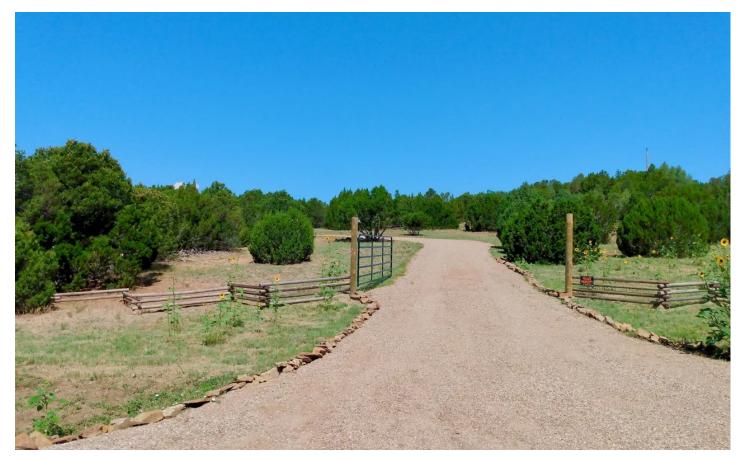

## **PROPERTY DESCRIPTION**

Spanish Peaks offer a dramatic backdrop over this tranquil part of Colorado. Gently Rolling terrain opens up to hidden meadows and tucked away valleys. The topography here has much to offer including a seasonal pond and an entry that leads to many camp and build options. This site includes a storage shed that has been converted to sleep 2, leveled Rv Camp sites, and very well maintained year around access roads. Silver Spurs Ranch is located in a region of Historic value including the old Ghost town of Ideal, Colorado. Come explore this region only Minutes from Walsenburg and at the doorstep of the dramatic Spanish Peaks.