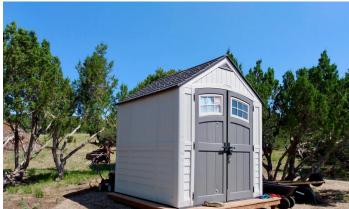

## **PROPERTY DESCRIPTION**

Spanish Peaks offer a dramatic backdrop over this tranquil part of Colorado. Gently Rolling terrain opens up to hidden meadows and tucked away valleys. The topography here has much to offer including a seasonal pond and an entry that leads to many camp and build options. This site includes a storage shed that has been converted to sleep 2, leveled Rv Camp sites, and very well maintained year around access roads. Silver Spurs Ranch is located in a region of Historic value including the old Ghost town of Ideal, Colorado. Come explore this region only Minutes from Walsenburg and at the doorstep of the dramatic Spanish Peaks.