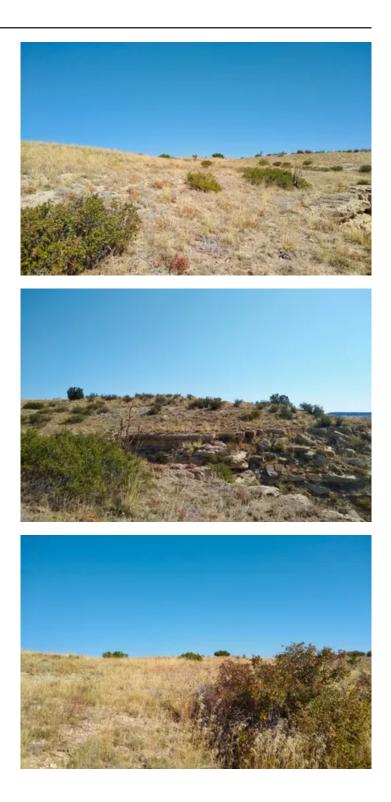

### **PROPERTY DESCRIPTION**

Mountain and valley views surround this thirty five acre property. The Spanish Peaks and Mt. Greenhorn set the backdrop over the stunning vistas at Ghost River Ranch. Roads here are very well maintained with year around access. A short drive North on I25 to Colorado City offers many recreational opportunities including Mt. Greenhorn access road and camping options at Lake Isabel. Drive South to Walsenburg and the gateway to Spanish Peaks National Forest and The Great Sand Dunes National Park! Pick your ideal view as build options are not limited with an easy drive onto the property opening up incredible panoramic exposures. Electric utilities are adjacent or install Solar with unobstructed direction to the South. Don't miss the opportunity to build your home in this Western setting at Ghost River Ranch!