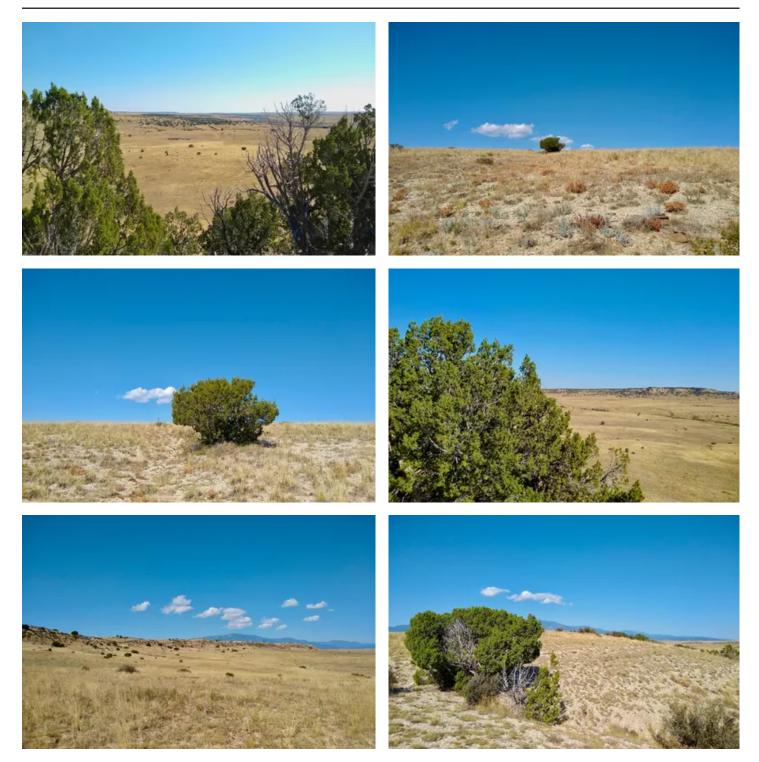

### **PROPERTY DESCRIPTION**

Mountain and valley views surround this thirty five acre property. The Spanish Peaks and Mt. Greenhorn set the backdrop over the stunning vistas at Ghost River Ranch. Roads here are very well maintained with year around access. A short drive North on I25 to Colorado City offers many recreational opportunities including Mt. Greenhorn access road and camping options at Lake Isabel. Drive South to Walsenburg and the gateway to Spanish Peaks National Forest and The Great Sand Dunes National Park! Pick your ideal view as build options are not limited with an easy drive onto the property opening up incredible panoramic exposures. Electric utilities are adjacent or install Solar with unobstructed direction to the South. Don't miss the opportunity to build your home in this Western setting at Ghost River Ranch!