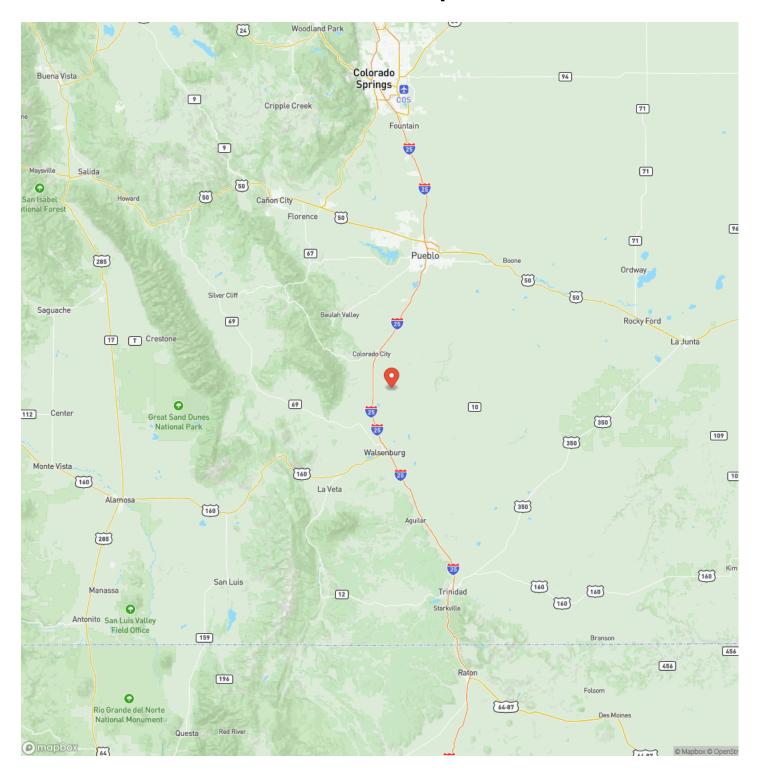

vistas at Ghost River Ranch. Roads here are very well maintained with year around access. A short drive North on I25 to Colorado City offers many recreational opportunities including Mt. Greenhorn access road and camping options at Lake Isabel. Drive South to Walsenburg and the gateway to Spanish Peaks National Forest and The Great Sand Dunes National Park! Pick your ideal view as build options are not limited with an easy drive onto the property opening up incredible panoramic exposures. Electric utilities are adjacent or install Solar with unobstructed direction to the South. Don't miss the opportunity to build your home in this Western setting at Ghost River Ranch!



### **MORE INFO ONLINE:**





MORE INFO ONLINE:

## **Locator Map**





## **MORE INFO ONLINE:**

## **Locator Map**





## **MORE INFO ONLINE:**

# Satellite Map





## **MORE INFO ONLINE:**

### LISTING REPRESENTATIVE For more information contact:



### Representative

Norman Schwartz

**Mobile** (719) 338-9228

**Email** nschwartz@mossyoakproperties.com

**Address** 844 Beaver Pond Drive

City / State / Zip

## <u>NOTES</u>



## **MORE INFO ONLINE:**



## MORE INFO ONLINE:

## **DISCLAIMERS**

Information in this brochure is provided solely for information purposes and does not constitute an offer to sell or advertise real estate outside the states in which broker or agent licensed. The information presented has been obtained from sources deemed to be reliable, but is not guaranteed or warranted by the agent, broker, or the sellers of these properties. This offering is subject to errors, omissions