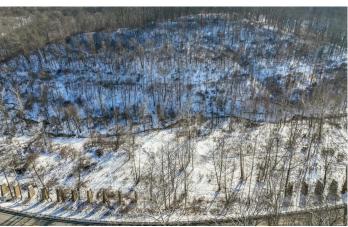

# **Aerial Maps**

**MORE INFO ONLINE:** 

### **PROPERTY DESCRIPTION**

Land for sale in Perry County, Ohio. Located along St Rt 93, this 14.2 acre property will make the perfect basecamp for your outdoor adventures. Directly bordering Wayne National Forest, you will have hundreds of additional acres to hunt, hike, atv and enjoy! Property is located on the outskirts of the ATV friendly town of New Straitsville. You can drive your atv to the New Straitsville trailhead which is part of the Monday Creek OHV System. This National Forest OHV system is approximately 75 miles of designated trails to atv riders, mountain bikers, and hikers. Just off the road is a flat area of the property that would be a perfect spot to park your camper or build a cabin. A small branch of Monday Creek flows through the property. The remainder of the land is mostly hillside with young timber growth. A driveway has been installed. Electric service runs through the property. Any mineral rights owned by the sellers will transfer to buyer. Annual property taxes are approximately \$260.00. No known deed restrictions. This property will not last long!