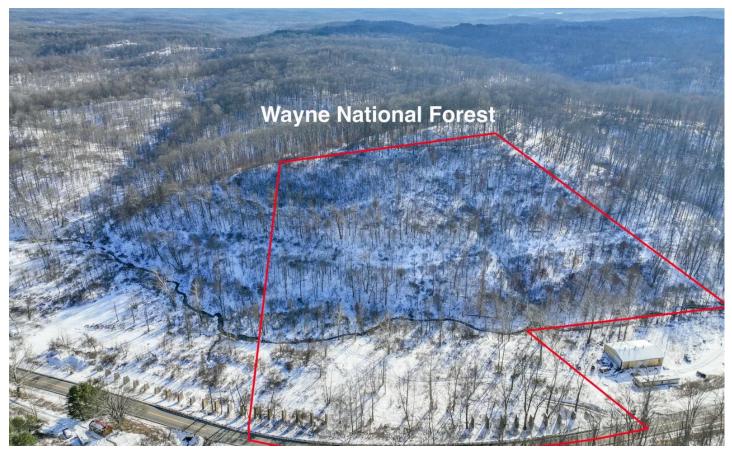

### **PROPERTY DESCRIPTION**

Land for sale in Perry County, Ohio. Located along St Rt 93, this 14.2 acre property will make the perfect basecamp for your outdoor adventures. Directly bordering Wayne National Forest, you will have hundreds of additional acres to hunt, hike, atv and enjoy! Property is located on the outskirts of the ATV friendly town of New Straitsville. You can drive your atv to the New Straitsville trailhead which is part of the Monday Creek OHV System. This National Forest OHV system is approximately 75 miles of designated trails to atv riders, mountain bikers, and hikers. Just off the road is a flat area of the property that would be a perfect spot to park your camper or build a cabin. A small branch of Monday Creek flows through the property. The remainder of the land is mostly hillside with young timber growth. A driveway has been installed. Electric service runs through the property. Any mineral rights owned by the sellers will transfer to buyer. Annual property taxes are approximately \$260.00. No known deed restrictions. This property will not last long!

# **Aerial Maps**

**MORE INFO ONLINE:** 