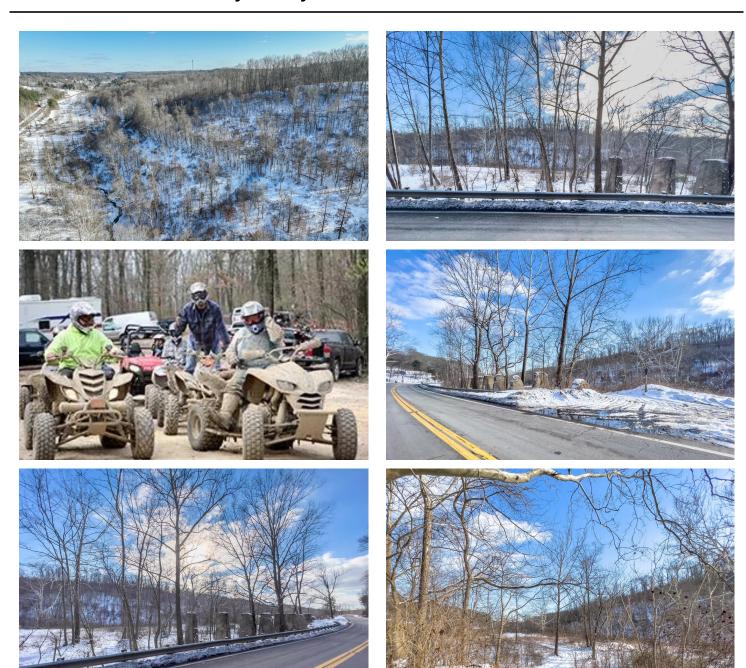

### **PROPERTY DESCRIPTION**

Land for sale in Perry County, Ohio. Located along St Rt 93, this 14.2 acre property will make the perfect basecamp for your outdoor adventures. Directly bordering Wayne National Forest, you will have hundreds of additional acres to hunt, hike, atv and enjoy! Property is located on the outskirts of the ATV friendly town of New Straitsville. You can drive your atv to the New Straitsville trailhead which is part of the Monday Creek OHV System. This National Forest OHV system is approximately 75 miles of designated trails to atv riders, mountain bikers, and hikers. Just off the road is a flat area of the property that would be a perfect spot to park your camper or build a cabin. A small branch of Monday Creek flows through the property. The remainder of the land is mostly hillside with young timber growth. A driveway has been installed. Electric service runs through the property. Any mineral rights owned by the sellers will transfer to buyer. Annual property taxes are approximately \$260.00. No known deed restrictions. This property will not last long!