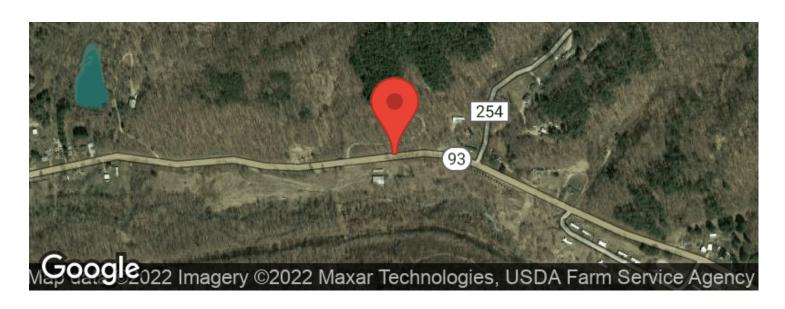

k OHV System. This National Forest OHV system is approximately 75 miles of designated trails to atv riders, mountain bikers, and hikers. Just off the road is a flat area of the property that would be a perfect spot to park your camper or build a cabin. A small branch of Monday Creek flows through the property. The remainder of the land is mostly hillside with young timber growth. A driveway has been installed. Electric service runs through the property. Any mineral rights owned by the sellers will transfer to buyer. Annual property taxes are approximately \$260.00. No known deed restrictions. This property will not last long!



**MORE INFO ONLINE:** 

# SR 93 - 14 acres - Perry County New Straitsville, OH / Perry County





# **Locator Maps**







MORE INFO ONLINE:

# **Aerial Maps**







**MORE INFO ONLINE:** 

## LISTING REPRESENTATIVE

For more information contact:



Representative

Brian Bauer

Mobile

(614) 949-6764

**Email** 

bbauer@mossyoakproperties.com

**Address** 

PO BOX 896

City / State / Zip

Pickerington, OH 43147

| <u>NOTES</u> |  |  |  |
|--------------|--|--|--|
|              |  |  |  |
|              |  |  |  |
|              |  |  |  |
|              |  |  |  |
|              |  |  |  |
|              |  |  |  |
|              |  |  |  |



| <u>NOTES</u> |  |  |  |
|--------------|--|--|--|
|              |  |  |  |
|              |  |  |  |
|              |  |  |  |
|              |  |  |  |
|              |  |  |  |
|              |  |  |  |
|              |  |  |  |
|              |  |  |  |
|              |  |  |  |
|              |  |