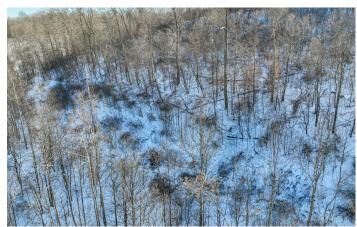

# **Aerial Maps**

**MORE INFO ONLINE:** 

### **PROPERTY DESCRIPTION**

Land for sale in Perry County, Ohio. Located along St Rt 93, this 14.2 acre property will make the perfect basecamp for your outdoor adventures. Directly bordering Wayne National Forest, you will have hundreds of additional acres to hunt, hike, atv and enjoy! Property is located on the outskirts of the ATV friendly town of New Straitsville. You can drive your atv to the New Straitsville trailhead which is part of the Monday Creek OHV System. This National Forest OHV system is approximately 75 miles of designated trails to atv riders, mountain bikers, and hikers. Just off the road is a flat area of the property that would be a perfect spot to park your camper or build a cabin. A small branch of Monday Creek flows through the property. The remainder of the land is mostly hillside with young timber growth. A driveway has been installed. Electric service runs through the property. Any mineral rights owned by the sellers will transfer to buyer. Annual property taxes are approximately \$260.00. No known deed restrictions. This property will not last long!