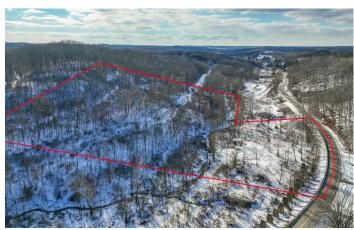

### **PROPERTY DESCRIPTION**

Land for sale in Perry County, Ohio. Located along St Rt 93, this 14.2 acre property will make the perfect basecamp for your outdoor adventures. Directly bordering Wayne National Forest, you will have hundreds of additional acres to hunt, hike, atv and enjoy! Property is located on the outskirts of the ATV friendly town of New Straitsville. You can drive your atv to the New Straitsville trailhead which is part of the Monday Creek OHV System. This National Forest OHV system is approximately 75 miles of designated trails to atv riders, mountain bikers, and hikers. Just off the road is a flat area of the property that would be a perfect spot to park your camper or build a cabin. A small branch of Monday Creek flows through the property. The remainder of the land is mostly hillside with young timber growth. A driveway has been installed. Electric service runs through the property. Any mineral rights owned by the sellers will transfer to buyer. Annual property taxes are approximately \$260.00. No known deed restrictions. This property will not last long!

# **Aerial Maps**

**MORE INFO ONLINE:** 