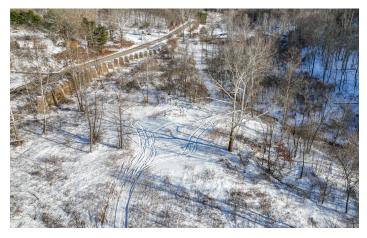

### **PROPERTY DESCRIPTION**

Land for sale in Perry County, Ohio. Located along St Rt 93, this 14.2 acre property will make the perfect basecamp for your outdoor adventures. Directly bordering Wayne National Forest, you will have hundreds of additional acres to hunt, hike, atv and enjoy! Property is located on the outskirts of the ATV friendly town of New Straitsville. You can drive your atv to the New Straitsville trailhead which is part of the Monday Creek OHV System. This National Forest OHV system is approximately 75 miles of designated trails to atv riders, mountain bikers, and hikers. Just off the road is a flat area of the property that would be a perfect spot to park your camper or build a cabin. A small branch of Monday Creek flows through the property. The remainder of the land is mostly hillside with young timber growth. A driveway has been installed. Electric service runs through the property. Any mineral rights owned by the sellers will transfer to buyer. Annual property taxes are approximately \$260.00. No known deed restrictions. This property will not last long!

# **Aerial Maps**

**MORE INFO ONLINE:** 