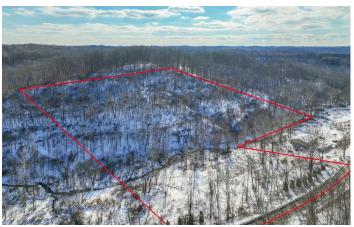

### **PROPERTY DESCRIPTION**

Land for sale in Perry County, Ohio. Located along St Rt 93, this 14.2 acre property will make the perfect basecamp for your outdoor adventures. Directly bordering Wayne National Forest, you will have hundreds of additional acres to hunt, hike, atv and enjoy! Property is located on the outskirts of the ATV friendly town of New Straitsville. You can drive your atv to the New Straitsville trailhead which is part of the Monday Creek OHV System. This National Forest OHV system is approximately 75 miles of designated trails to atv riders, mountain bikers, and hikers. Just off the road is a flat area of the property that would be a perfect spot to park your camper or build a cabin. A small branch of Monday Creek flows through the property. The remainder of the land is mostly hillside with young timber growth. A driveway has been installed. Electric service runs through the property. Any mineral rights owned by the sellers will transfer to buyer. Annual property taxes are approximately \$260.00. No known deed restrictions. This property will not last long!

# **Aerial Maps**

**MORE INFO ONLINE:** 