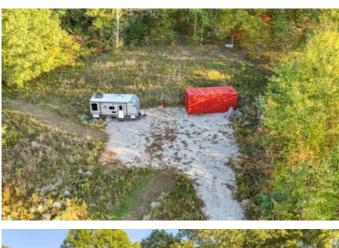

## **PROPERTY DESCRIPTION**

Land for sale in Perry County, Ohio. 13.88 acres now available along Tatmans Rd SE. This mostly wooded tract is perfect for your next hunting property or weekend get-a-way. The gated gravel driveway leads up to a level area that would also be an ideal location to build a home or cabin. The sale includes a Keystone Springdale 1750 camper along with a 20' storage container. The seller has installed county water service with a frost free hydrant. Residential electric service is available as well. The wooded portion of the property has a good mix of young to mature timber and nice hiking or atv trails. No recent logging. Annual property taxes are approximately \$250.00. Bearfield Twp. Crooksville Schools. Do not miss this opportunity to purchase a very nice property that offers lots of possibilities.