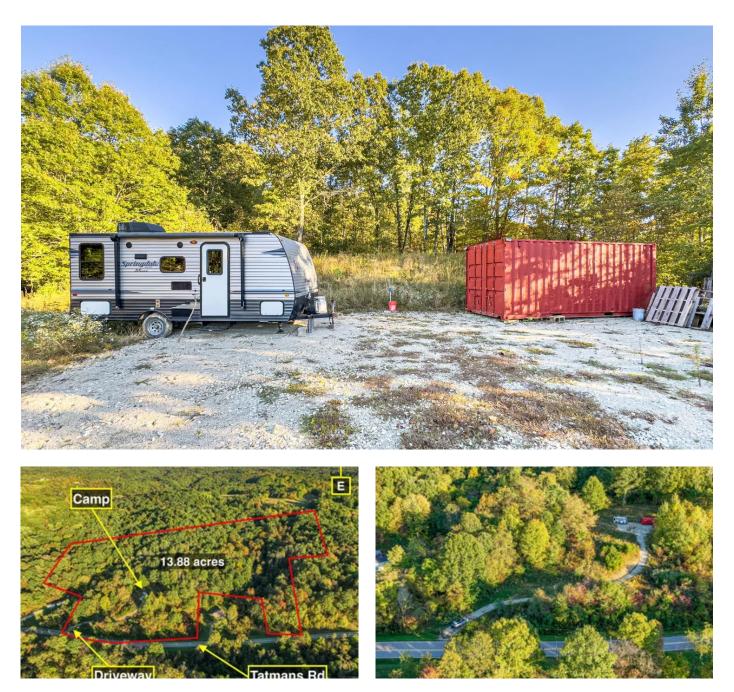

Tatmans Rd - 13.8 acres - Perry County 2378 Tatmans Rd SE Corning, OH 43730

**\$119,000** 13.880± Acres Perry County

**MORE INFO ONLINE:** 

## **PROPERTY DESCRIPTION**

Land for sale in Perry County, Ohio. 13.88 acres now available along Tatmans Rd SE. This mostly wooded tract is perfect for your next hunting property or weekend get-a-way. The gated gravel driveway leads up to a level area that would also be an ideal location to build a home or cabin. The sale includes a Keystone Springdale 1750 camper along with a 20' storage container. The seller has installed county water service with a frost free hydrant. Residential electric service is available as well. The wooded portion of the property has a good mix of young to mature timber and nice hiking or atv trails. No recent logging. Annual property taxes are approximately \$250.00. Bearfield Twp. Crooksville Schools. Do not miss this opportunity to purchase a very nice property that offers lots of possibilities.