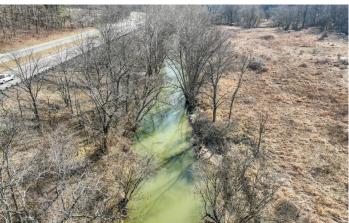

#### **PROPERTY DESCRIPTION**

Land for sale in Jackson County, Ohio. Located along US 35, this 40.3 acre property offers lots of possibilities! The acreage is split by US 35. Salt Lick Creek runs through the bottomland portion of the property that is on the West side of US 35. This side of the property has a dedicated gated access just off the highway. A good hay crop could be grown on this side of the property. The all wooded East side of the property has frontage along Tennant Rd. and is mostly hillside. If you install a short driveway, there is a somewhat level area that could be cleared for a cabin or building site. The timber is mostly mature and the land has an open park-like feel. The annual property taxes are approximately \$766. All of the sellers mineral and timber rights will transfer to the buyer. This would be an ideal property for hunting or recreation. Do not miss this opportunity to purchase a well-priced tract of land!