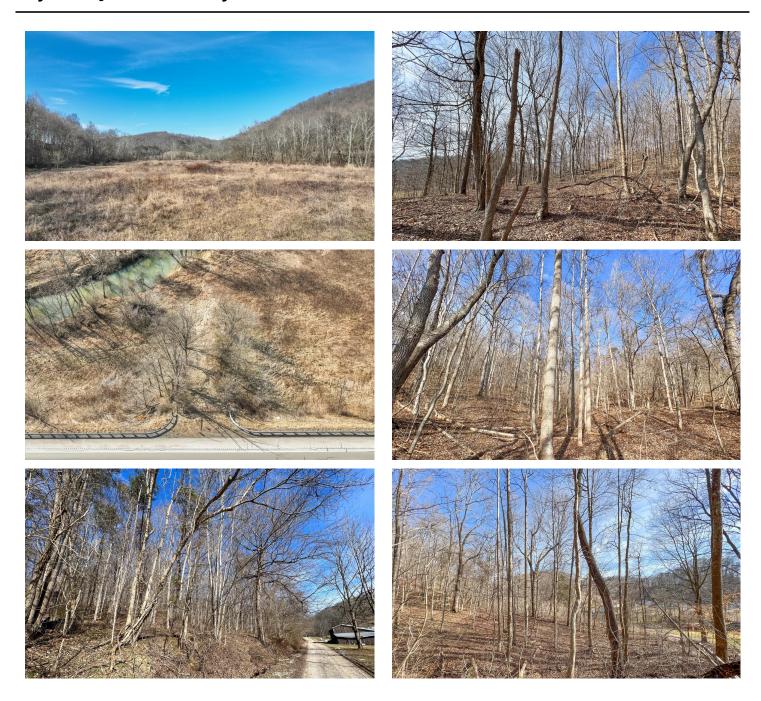

#### **PROPERTY DESCRIPTION**

Land for sale in Jackson County, Ohio. Located along US 35, this 40.3 acre property offers lots of possibilities! The acreage is split by US 35. Salt Lick Creek runs through the bottomland portion of the property that is on the West side of US 35. This side of the property has a dedicated gated access just off the highway. A good hay crop could be grown on this side of the property. The all wooded East side of the property has frontage along Tennant Rd. and is mostly hillside. If you install a short driveway, there is a somewhat level area that could be cleared for a cabin or building site. The timber is mostly mature and the land has an open park-like feel. The annual property taxes are approximately \$766. All of the sellers mineral and timber rights will transfer to the buyer. This would be an ideal property for hunting or recreation. Do not miss this opportunity to purchase a well-priced tract of land!