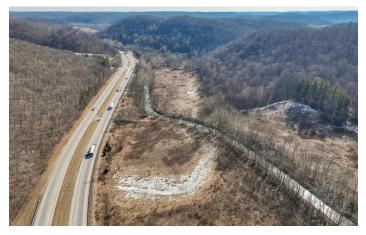

#### **PROPERTY DESCRIPTION**

Land for sale in Jackson County, Ohio. Located along US 35, this 40.3 acre property offers lots of possibilities! The acreage is split by US 35. Salt Lick Creek runs through the bottomland portion of the property that is on the West side of US 35. This side of the property has a dedicated gated access just off the highway. A good hay crop could be grown on this side of the property. The all wooded East side of the property has frontage along Tennant Rd. and is mostly hillside. If you install a short driveway, there is a somewhat level area that could be cleared for a cabin or building site. The timber is mostly mature and the land has an open park-like feel. The annual property taxes are approximately \$766. All of the sellers mineral and timber rights will transfer to the buyer. This would be an ideal property for hunting or recreation. Do not miss this opportunity to purchase a well-priced tract of land!