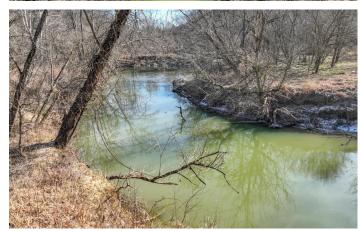

#### **PROPERTY DESCRIPTION**

Land for sale in Jackson County, Ohio. Located along US 35, this 40.3 acre property offers lots of possibilities! The acreage is split by US 35. Salt Lick Creek runs through the bottomland portion of the property that is on the West side of US 35. This side of the property has a dedicated gated access just off the highway. A good hay crop could be grown on this side of the property. The all wooded East side of the property has frontage along Tennant Rd. and is mostly hillside. If you install a short driveway, there is a somewhat level area that could be cleared for a cabin or building site. The timber is mostly mature and the land has an open park-like feel. The annual property taxes are approximately \$766. All of the sellers mineral and timber rights will transfer to the buyer. This would be an ideal property for hunting or recreation. Do not miss this opportunity to purchase a well-priced tract of land!