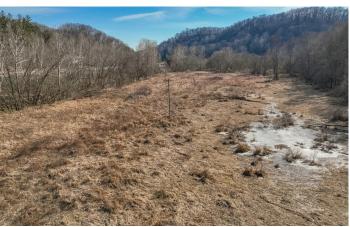

#### **PROPERTY DESCRIPTION**

Land for sale in Jackson County, Ohio. Located along US 35, this 40.3 acre property offers lots of possibilities! The acreage is split by US 35. Salt Lick Creek runs through the bottomland portion of the property that is on the West side of US 35. This side of the property has a dedicated gated access just off the highway. A good hay crop could be grown on this side of the property. The all wooded East side of the property has frontage along Tennant Rd. and is mostly hillside. If you install a short driveway, there is a somewhat level area that could be cleared for a cabin or building site. The timber is mostly mature and the land has an open park-like feel. The annual property taxes are approximately \$766. All of the sellers mineral and timber rights will transfer to the buyer. This would be an ideal property for hunting or recreation. Do not miss this opportunity to purchase a well-priced tract of land!