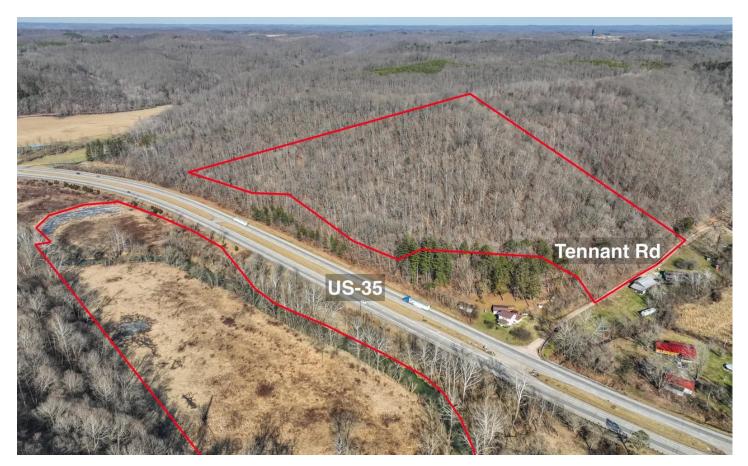

#### **PROPERTY DESCRIPTION**

Land for sale in Jackson County, Ohio. Located along US 35, this 40.3 acre property offers lots of possibilities! The acreage is split by US 35. Salt Lick Creek runs through the bottomland portion of the property that is on the West side of US 35. This side of the property has a dedicated gated access just off the highway. A good hay crop could be grown on this side of the property. The all wooded East side of the property has frontage along Tennant Rd. and is mostly hillside. If you install a short driveway, there is a somewhat level area that could be cleared for a cabin or building site. The timber is mostly mature and the land has an open park-like feel. The annual property taxes are approximately \$766. All of the sellers mineral and timber rights will transfer to the buyer. This would be an ideal property for hunting or recreation. Do not miss this opportunity to purchase a well-priced tract of land!