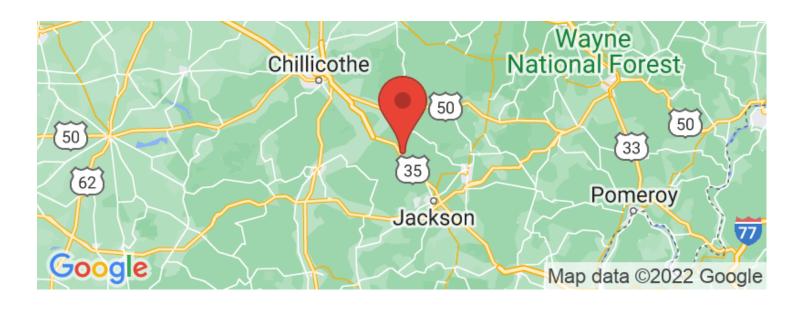

# **Locator Maps**

**MORE INFO ONLINE:** 

## **SUMMARY**

**Address** 

2947 US-35

City, State Zip

Ray, OH 45672

**County** 

**Jackson County** 

**Type** 

Hunting Land, Recreational Land

Latitude / Longitude

39.156940 / -82.730265

Taxes (Annually)

766

**Acreage** 

40.381

**Price** 