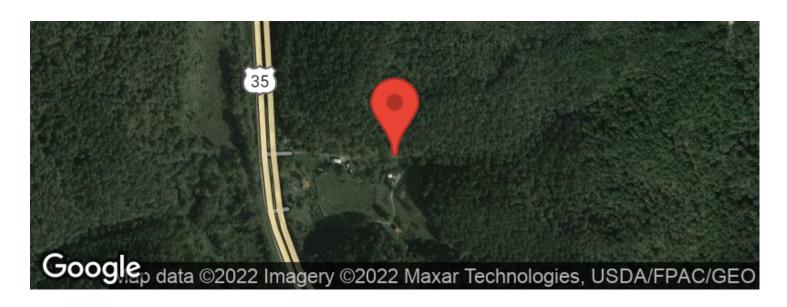

# **Aerial Maps**

**MORE INFO ONLINE:** 

#### **PROPERTY DESCRIPTION**

Land for sale in Jackson County, Ohio. Located along US 35, this 40.3 acre property offers lots of possibilities! The acreage is split by US 35. Salt Lick Creek runs through the bottomland portion of the property that is on the West side of US 35. This side of the property has a dedicated gated access just off the highway. A good hay crop could be grown on this side of the property. The all wooded East side of the property has frontage along Tennant Rd. and is mostly hillside. If you install a short driveway, there is a somewhat level area that could be cleared for a cabin or building site. The timber is mostly mature and the land has an open park-like feel. The annual property taxes are approximately \$766. All of the sellers mineral and timber rights will transfer to the buyer. This would be an ideal property for hunting or recreation. Do not miss this opportunity to purchase a well-priced tract of land!