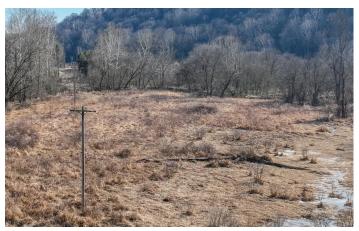

#### **PROPERTY DESCRIPTION**

Land for sale in Jackson County, Ohio. Located along US 35, this 40.3 acre property offers lots of possibilities! The acreage is split by US 35. Salt Lick Creek runs through the bottomland portion of the property that is on the West side of US 35. This side of the property has a dedicated gated access just off the highway. A good hay crop could be grown on this side of the property. The all wooded East side of the property has frontage along Tennant Rd. and is mostly hillside. If you install a short driveway, there is a somewhat level area that could be cleared for a cabin or building site. The timber is mostly mature and the land has an open park-like feel. The annual property taxes are approximately \$766. All of the sellers mineral and timber rights will transfer to the buyer. This would be an ideal property for hunting or recreation. Do not miss this opportunity to purchase a well-priced tract of land!