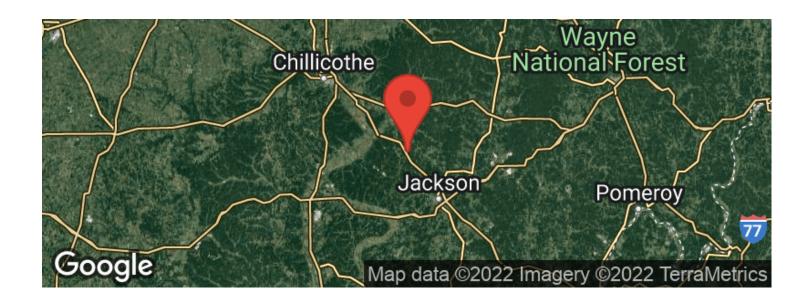

# **Aerial Maps**

**MORE INFO ONLINE:** 

#### **PROPERTY DESCRIPTION**

Land for sale in Jackson County, Ohio. Located along US 35, this 40.3 acre property offers lots of possibilities! The acreage is split by US 35. Salt Lick Creek runs through the bottomland portion of the property that is on the West side of US 35. This side of the property has a dedicated gated access just off the highway. A good hay crop could be grown on this side of the property. The all wooded East side of the property has frontage along Tennant Rd. and is mostly hillside. If you install a short driveway, there is a somewhat level area that could be cleared for a cabin or building site. The timber is mostly mature and the land has an open park-like feel. The annual property taxes are approximately \$766. All of the sellers mineral and timber rights will transfer to the buyer. This would be an ideal property for hunting or recreation. Do not miss this opportunity to purchase a well-priced tract of land!