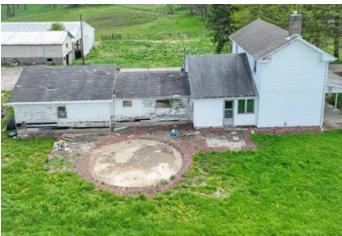

#### **PROPERTY DESCRIPTION**

Home and land for sale in Muskingum, County. Situated on the edge of Fultonham, this 7.1-acre homestead offers lots of possibilities! Th home on the property was built around 1866 and has had several additions added on over the years. With some extensive remodeling, y could bring this home back to its country charm. There are several large outbuildings and barns on the property that could also use somwork. 2.5 acres of the property is fenced in for pasture. Large garden area. City water service. Natural gas heat. All of the seller's mineral rights will transfer. New survey. Close to Zanesville and I-70. Additional acreage is also available to purchase. Call anytime for more info c schedule a showing.