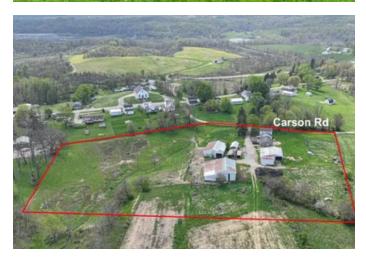

Carson Rd - 6 acres - Muskingum County 8035 Carson Rd Roseville, OH 43777

\$170,000 7.108± Acres Muskingum County









# Carson Rd - 6 acres - Muskingum County Roseville, OH / Muskingum County

### **SUMMARY**

**Address** 

8035 Carson Rd

City, State Zip

Roseville, OH 43777

County

**Muskingum County** 

Type

Residential Property, Recreational Land

Latitude / Longitude

39.856585 / -82.146174

**Dwelling Square Feet** 

1864

**Bedrooms / Bathrooms** 

2/1

Acreage

7.108

**Price** 

\$170,000

### **Property Website**

https://www.mossyoakproperties.com/property/carson-rd-6-acres-muskingum-county-muskingum-ohio/40014/









### Carson Rd - 6 acres - Muskingum County Roseville, OH / Muskingum County

#### **PROPERTY DESCRIPTION**

Home and land for sale in Muskingum, County. Situated on the edge of Fultonham, this 7.1-acre homestead offers lots of possibilities! Th home on the property was built around 1866 and has had several additions added on over the years. With some extensive remodeling, y could bring this home back to its country charm. There are several large outbuildings and barns on the property that could also use somwork. 2.5 acres of the property is fenced in for pasture. Large garden area. City water service. Natural gas heat. All of the seller's mineral rights will transfer. New survey. Close to Zanesville and I-70. Additional acreage is also available to purchase. Call anytime for more info