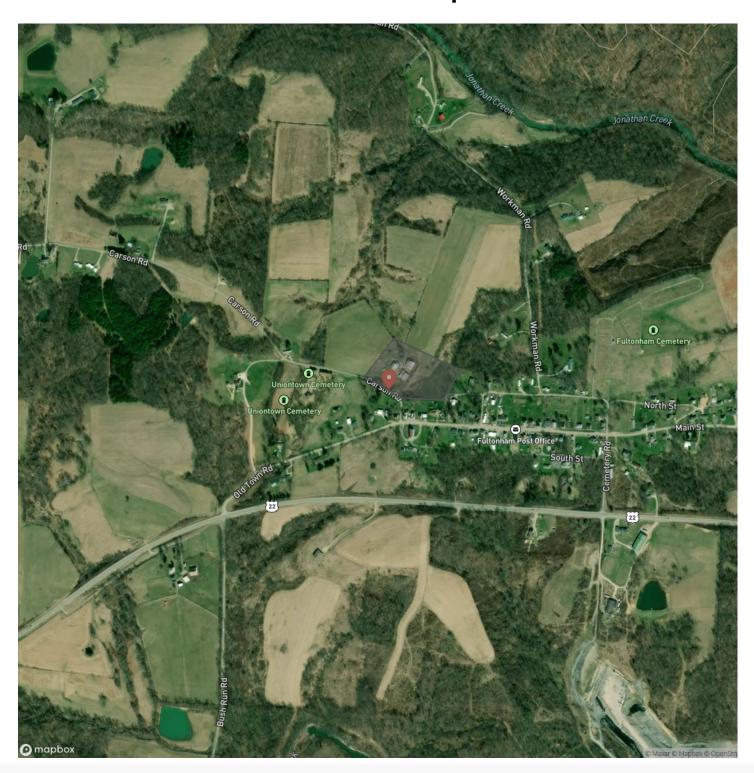

he property was built around 1866 and has had several additions added on over the years. With some extensive remodeling, y could bring this home back to its country charm. There are several large outbuildings and barns on the property that could also use somwork. 2.5 acres of the property is fenced in for pasture. Large garden area. City water service. Natural gas heat. All of the seller's mineral rights will transfer. New survey. Close to Zanesville and I-70. Additional acreage is also available to purchase. Call anytime for more info c schedule a showing.



**MORE INFO ONLINE:** 

# Carson Rd - 6 acres - Muskingum County Roseville, OH / Muskingum County















## **Locator Map**





**MORE INFO ONLINE:** 

### **Locator Map**





**MORE INFO ONLINE:** 

### **Satellite Map**





**MORE INFO ONLINE:** 

# Carson Rd - 6 acres - Muskingum County Roseville, OH / Muskingum County

## LISTING REPRESENTATIVE For more information contact:



NIOTEC

### Representative

Brian Bauer

### Mobile

(614) 949-6764

### Email

bbauer@mossyoakproperties.com

#### **Address**

PO BOX 896

### City / State / Zip

Pickerington, OH 43147

| NO 1E2 |  |  |  |
|--------|--|--|--|
|        |  |  |  |
|        |  |  |  |
| y      |  |  |  |
|        |  |  |  |
|        |  |  |  |
|        |  |  |  |
|        |  |  |  |
|        |  |  |  |
|        |  |  |  |
|        |  |  |  |
|        |  |  |  |
|        |  |  |  |
|        |  |  |  |



| <u>NOTES</u> |  |
|--------------|--|
|              |  |
|              |  |
|              |  |
|              |  |
|              |  |
|