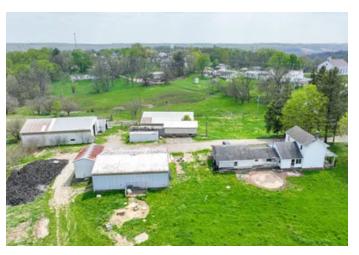

#### **PROPERTY DESCRIPTION**

Home and land for sale in Muskingum, County. Situated on the edge of Fultonham, this 7.1-acre homestead offers lots of possibilities! Th home on the property was built around 1866 and has had several additions added on over the years. With some extensive remodeling, y could bring this home back to its country charm. There are several large outbuildings and barns on the property that could also use somwork. 2.5 acres of the property is fenced in for pasture. Large garden area. City water service. Natural gas heat. All of the seller's mineral rights will transfer. New survey. Close to Zanesville and I-70. Additional acreage is also available to purchase. Call anytime for more info c schedule a showing.