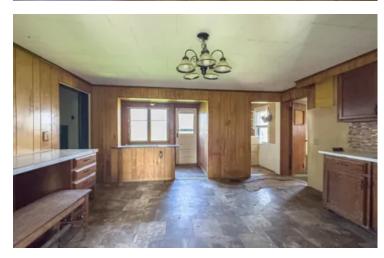

#### **PROPERTY DESCRIPTION**

Home and land for sale in Muskingum, County. Situated on the edge of Fultonham, this 7.1-acre homestead offers lots of possibilities! Th home on the property was built around 1866 and has had several additions added on over the years. With some extensive remodeling, y could bring this home back to its country charm. There are several large outbuildings and barns on the property that could also use somwork. 2.5 acres of the property is fenced in for pasture. Large garden area. City water service. Natural gas heat. All of the seller's mineral rights will transfer. New survey. Close to Zanesville and I-70. Additional acreage is also available to purchase. Call anytime for more info c schedule a showing.