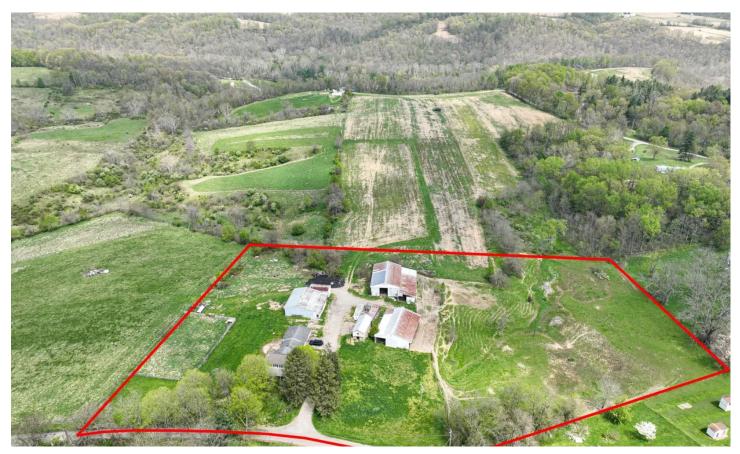

Carson Rd - 6 acres - Muskingum County 8035 Carson Rd Roseville, OH 43777

\$170,000 7.108± Acres Muskingum County

#### **PROPERTY DESCRIPTION**

Home and land for sale in Muskingum, County. Situated on the edge of Fultonham, this 7.1-acre homestead offers lots of possibilities! Th home on the property was built around 1866 and has had several additions added on over the years. With some extensive remodeling, y could bring this home back to its country charm. There are several large outbuildings and barns on the property that could also use somwork. 2.5 acres of the property is fenced in for pasture. Large garden area. City water service. Natural gas heat. All of the seller's mineral rights will transfer. New survey. Close to Zanesville and I-70. Additional acreage is also available to purchase. Call anytime for more info c schedule a showing.