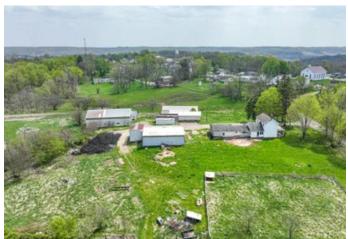

#### **PROPERTY DESCRIPTION**

Home and land for sale in Muskingum, County. Situated on the edge of Fultonham, this 7.1-acre homestead offers lots of possibilities! Th home on the property was built around 1866 and has had several additions added on over the years. With some extensive remodeling, y could bring this home back to its country charm. There are several large outbuildings and barns on the property that could also use somwork. 2.5 acres of the property is fenced in for pasture. Large garden area. City water service. Natural gas heat. All of the seller's mineral rights will transfer. New survey. Close to Zanesville and I-70. Additional acreage is also available to purchase. Call anytime for more info c schedule a showing.