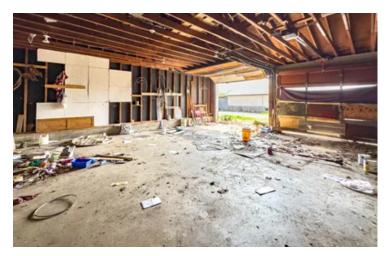

#### **PROPERTY DESCRIPTION**

Home and land for sale in Muskingum, County. Situated on the edge of Fultonham, this 7.1-acre homestead offers lots of possibilities! Th home on the property was built around 1866 and has had several additions added on over the years. With some extensive remodeling, y could bring this home back to its country charm. There are several large outbuildings and barns on the property that could also use somwork. 2.5 acres of the property is fenced in for pasture. Large garden area. City water service. Natural gas heat. All of the seller's mineral rights will transfer. New survey. Close to Zanesville and I-70. Additional acreage is also available to purchase. Call anytime for more info c schedule a showing.