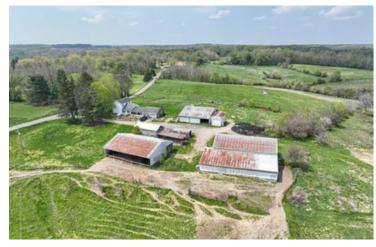

#### **PROPERTY DESCRIPTION**

Home and land for sale in Muskingum, County. Situated on the edge of Fultonham, this 7.1-acre homestead offers lots of possibilities! Th home on the property was built around 1866 and has had several additions added on over the years. With some extensive remodeling, y could bring this home back to its country charm. There are several large outbuildings and barns on the property that could also use somwork. 2.5 acres of the property is fenced in for pasture. Large garden area. City water service. Natural gas heat. All of the seller's mineral rights will transfer. New survey. Close to Zanesville and I-70. Additional acreage is also available to purchase. Call anytime for more info c schedule a showing.