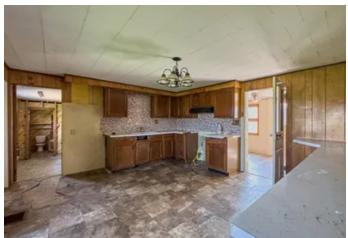

#### **PROPERTY DESCRIPTION**

Home and land for sale in Muskingum, County. Situated on the edge of Fultonham, this 7.1-acre homestead offers lots of possibilities! Th home on the property was built around 1866 and has had several additions added on over the years. With some extensive remodeling, y could bring this home back to its country charm. There are several large outbuildings and barns on the property that could also use somwork. 2.5 acres of the property is fenced in for pasture. Large garden area. City water service. Natural gas heat. All of the seller's mineral rights will transfer. New survey. Close to Zanesville and I-70. Additional acreage is also available to purchase. Call anytime for more info c schedule a showing.