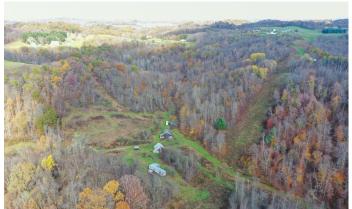

### **PROPERTY DESCRIPTION**

Land for sale in Tuscarawas County, Ohio. Located close to Port Washington and Interstate-77, this 91.5 acre property offers lots of possibilities!

#### Property features include:

- Gravel drive access from Gravel Lick Rd
- Free gas option from gas well on property
- 10 acre ridge-top field
- Bottom fields perfect for grazing or food plots
- Multiple building sites
- ATV trails
- Nice stream running through property
- No floodplain
- New survey
- Great hunting

# **Aerial Maps**

**MORE INFO ONLINE:** 