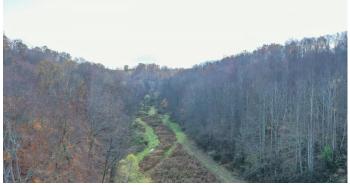

### **PROPERTY DESCRIPTION**

Land for sale in Tuscarawas County, Ohio. Located close to Port Washington and Interstate-77, this 91.5 acre property offers lots of possibilities!

#### Property features include:

- Gravel drive access from Gravel Lick Rd
- Free gas option from gas well on property
- 10 acre ridge-top field
- Bottom fields perfect for grazing or food plots
- Multiple building sites
- ATV trails
- Nice stream running through property
- No floodplain
- New survey
- Great hunting