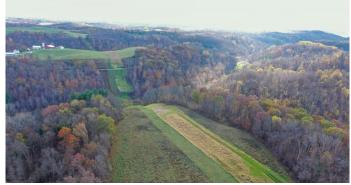

### **PROPERTY DESCRIPTION**

Land for sale in Tuscarawas County, Ohio. Located close to Port Washington and Interstate-77, this 91.5 acre property offers lots of possibilities!

#### Property features include:

- Gravel drive access from Gravel Lick Rd
- Free gas option from gas well on property
- 10 acre ridge-top field
- Bottom fields perfect for grazing or food plots
- Multiple building sites
- ATV trails
- Nice stream running through property
- No floodplain
- New survey
- Great hunting