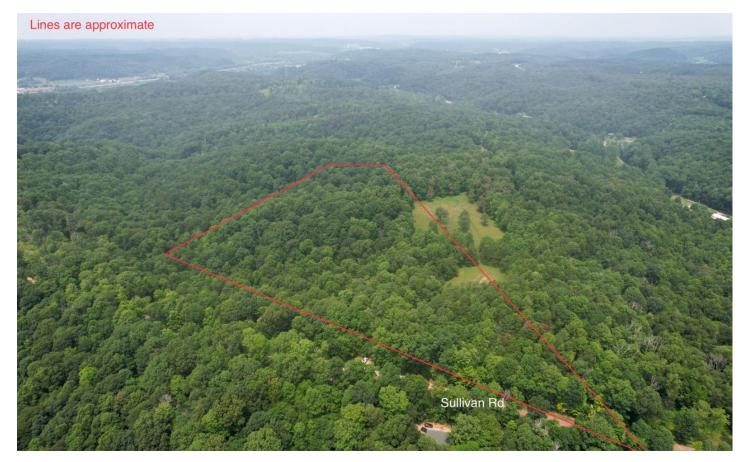

# **Locator Maps**

**MORE INFO ONLINE:** 

### **PROPERTY DESCRIPTION**

Land for sale in Fairfield County, Ohio. If you have been looking for a beautiful tract of land close to town, this is the one! Located along Sullivan Rd. in Berne Township, this 20 acre tract offers lots of possibilities. The land is mostly wooded with easy walking topography. Large mature pines are scattered through the property. You can build your home or weekend get-a-way anywhere on this property! The hunting here should be excellent. There are 2 meadow areas that would be perfect for food plots. Buyer will need to install a driveway for access. Per Berne township zoning, no cabin rentals are allowed and only one single family home may be constructed. Southern property line borders Hocking County. Mineral rights transfer. Annual property taxes are approximately \$668.00. Gravel driveway to Columbia Gas well is not a legal access to property. Do not miss this opportunity. Properties like this are rare!