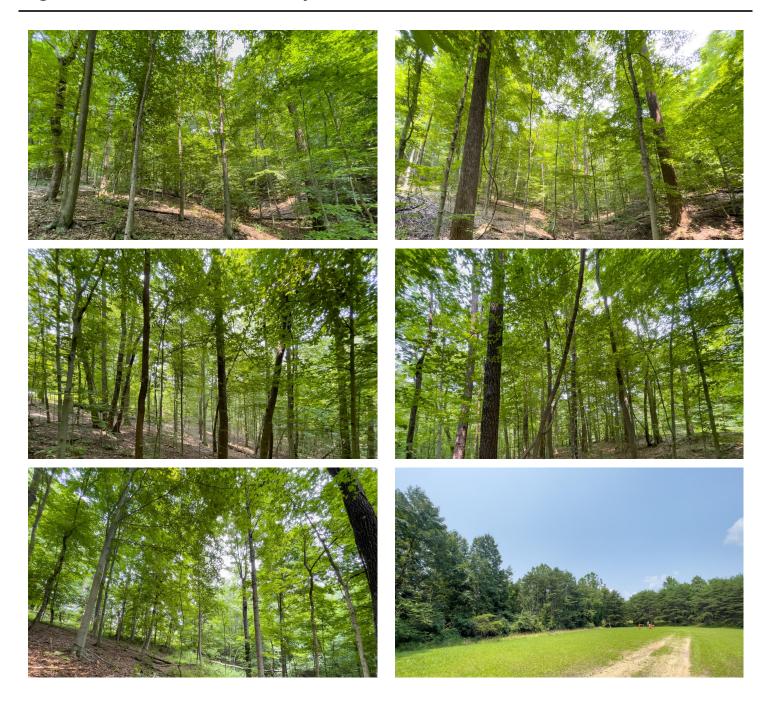

### **PROPERTY DESCRIPTION**

Land for sale in Fairfield County, Ohio. If you have been looking for a beautiful tract of land close to town, this is the one! Located along Sullivan Rd. in Berne Township, this 20 acre tract offers lots of possibilities. The land is mostly wooded with easy walking topography. Large mature pines are scattered through the property. You can build your home or weekend get-a-way anywhere on this property! The hunting here should be excellent. There are 2 meadow areas that would be perfect for food plots. Buyer will need to install a driveway for access. Per Berne township zoning, no cabin rentals are allowed and only one single family home may be constructed. Southern property line borders Hocking County. Mineral rights transfer. Annual property taxes are approximately \$668.00. Gravel driveway to Columbia Gas well is not a legal access to property. Do not miss this opportunity. Properties like this are rare!