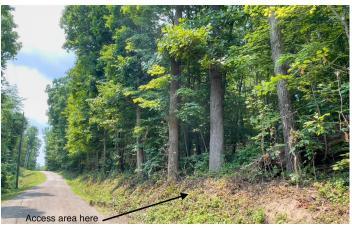

### **PROPERTY DESCRIPTION**

Land for sale in Fairfield County, Ohio. If you have been looking for a beautiful tract of land close to town, this is the one! Located along Sullivan Rd. in Berne Township, this 20 acre tract offers lots of possibilities. The land is mostly wooded with easy walking topography. Large mature pines are scattered through the property. You can build your home or weekend get-a-way anywhere on this property! The hunting here should be excellent. There are 2 meadow areas that would be perfect for food plots. Buyer will need to install a driveway for access. Per Berne township zoning, no cabin rentals are allowed and only one single family home may be constructed. Southern property line borders Hocking County. Mineral rights transfer. Annual property taxes are approximately \$668.00. Gravel driveway to Columbia Gas well is not a legal access to property. Do not miss this opportunity. Properties like this are rare!