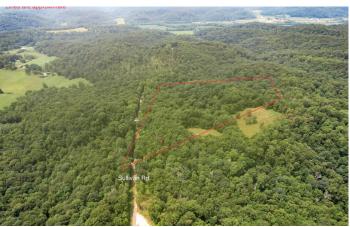

# **Aerial Maps**

**MORE INFO ONLINE:** 

### **PROPERTY DESCRIPTION**

Land for sale in Fairfield County, Ohio. If you have been looking for a beautiful tract of land close to town, this is the one! Located along Sullivan Rd. in Berne Township, this 20 acre tract offers lots of possibilities. The land is mostly wooded with easy walking topography. Large mature pines are scattered through the property. You can build your home or weekend get-a-way anywhere on this property! The hunting here should be excellent. There are 2 meadow areas that would be perfect for food plots. Buyer will need to install a driveway for access. Per Berne township zoning, no cabin rentals are allowed and only one single family home may be constructed. Southern property line borders Hocking County. Mineral rights transfer. Annual property taxes are approximately \$668.00. Gravel driveway to Columbia Gas well is not a legal access to property. Do not miss this opportunity. Properties like this are rare!