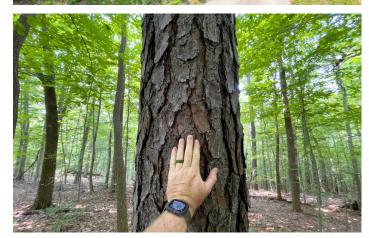

### **PROPERTY DESCRIPTION**

Land for sale in Fairfield County, Ohio. If you have been looking for a beautiful tract of land close to town, this is the one! Located along Sullivan Rd. in Berne Township, this 20 acre tract offers lots of possibilities. The land is mostly wooded with easy walking topography. Large mature pines are scattered through the property. You can build your home or weekend get-a-way anywhere on this property! The hunting here should be excellent. There are 2 meadow areas that would be perfect for food plots. Buyer will need to install a driveway for access. Per Berne township zoning, no cabin rentals are allowed and only one single family home may be constructed. Southern property line borders Hocking County. Mineral rights transfer. Annual property taxes are approximately \$668.00. Gravel driveway to Columbia Gas well is not a legal access to property. Do not miss this opportunity. Properties like this are rare!