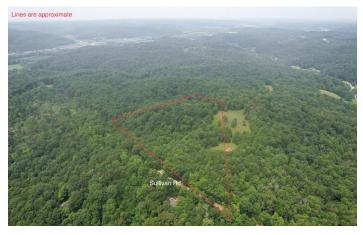

# **Locator Maps**

**MORE INFO ONLINE:** 

### **PROPERTY DESCRIPTION**

Land for sale in Fairfield County, Ohio. If you have been looking for a beautiful tract of land close to town, this is the one! Located along Sullivan Rd. in Berne Township, this 20 acre tract offers lots of possibilities. The land is mostly wooded with easy walking topography. Large mature pines are scattered through the property. You can build your home or weekend get-a-way anywhere on this property! The hunting here should be excellent. There are 2 meadow areas that would be perfect for food plots. Buyer will need to install a driveway for access. Per Berne township zoning, no cabin rentals are allowed and only one single family home may be constructed. Southern property line borders Hocking County. Mineral rights transfer. Annual property taxes are approximately \$668.00. Gravel driveway to Columbia Gas well is not a legal access to property. Do not miss this opportunity. Properties like this are rare!