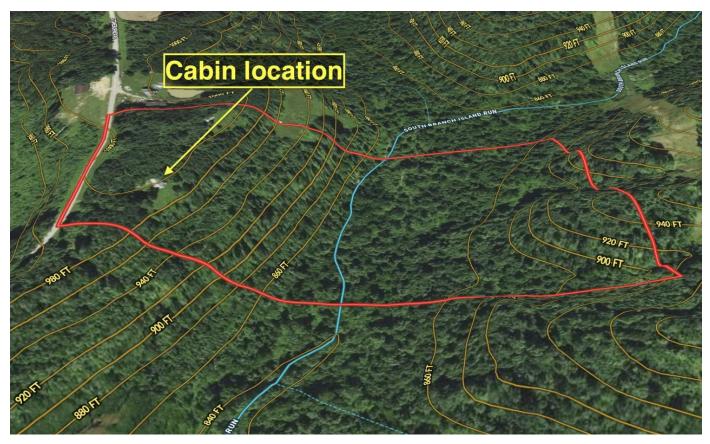

Stoneburner Rd - 25 acres - Morgan County 7111 Stoneburner Rd Malta, OH 43758 \$154,900 25.019± Acres Morgan County









**MORE INFO ONLINE:** 

# Stoneburner Rd - 25 acres - Morgan County Malta, OH / Morgan County

### **SUMMARY**

#### Address

7111 Stoneburner Rd

City, State Zip

Malta, OH 43758

County

Morgan County

**Type** 

Hunting Land, Recreational Land

Latitude / Longitude

39.71149 / -81.97996

Taxes (Annually)

892

Acreage

25.019

**Price** 

\$154,900

#### **Property Website**

https://ohiolandforsale.com/property/stoneburner-rd-25-acres-morgan-county-morgan-ohio/34108/









MORE INFO ONLINE:

OhioLandForSale.com

### Stoneburner Rd - 25 acres - Morgan County Malta, OH / Morgan County

### **PROPERTY DESCRIPTION**

Land and cabin for sale in Morgan County, Ohio. Privately situated along Stoneburner Rd., this mostly wooded 25 acre property is the perfect weekend get-a-way or hu