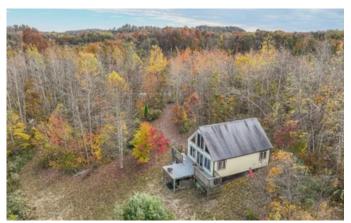

### **PROPERTY DESCRIPTION**

Land and cabin for sale in Morgan County, Ohio. Privately situated along Stoneburner Rd., this mostly wooded 25 acre property is the perfect weekend get-a-way or hunting camp. The gated gravel driveway leads back to the 1,200 sq ft primitive cabin. The cabin sits on the ridge-top with views for nearly a mile to the North and South. Inside there is a large loft area along with large windows that provide great views of the valley on the property. No utilities are installed. A wood-burner provides good heating. Also on the property is a 20' high elevated greenhouse. Built in a small clearing and perfect for entertaining is a two story deck with more great views. The woods consist of mostly young timber along with a small creek that flows through the property. For the hunter in the family this property should not disappoint! The seller does not own the mineral rights. Annual property taxes are approximately \$892.00. Do not miss this opportunity to purchase a very nice property that offers lots of possibilities!