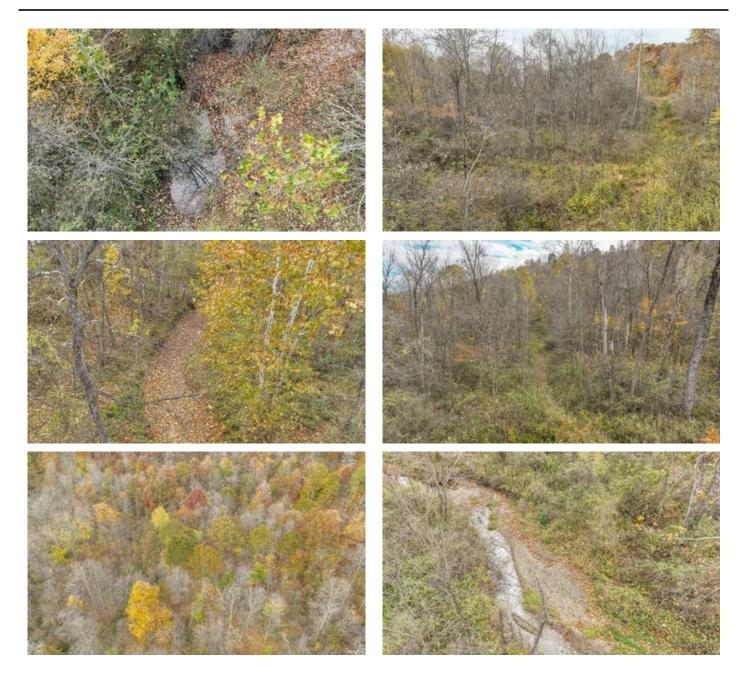

### **PROPERTY DESCRIPTION**

Land and cabin for sale in Morgan County, Ohio. Privately situated along Stoneburner Rd., this mostly wooded 25 acre property is the perfect weekend get-a-way or hunting camp. The gated gravel driveway leads back to the 1,200 sq ft primitive cabin. The cabin sits on the ridge-top with views for nearly a mile to the North and South. Inside there is a large loft area along with large windows that provide great views of the valley on the property. No utilities are installed. A wood-burner provides good heating. Also on the property is a 20' high elevated greenhouse. Built in a small clearing and perfect for entertaining is a two story deck with more great views. The woods consist of mostly young timber along with a small creek that flows through the property. For the hunter in the family this property should not disappoint! The seller does not own the mineral rights. Annual property taxes are approximately \$892.00. Do not miss this opportunity to purchase a very nice property that offers lots of possibilities!