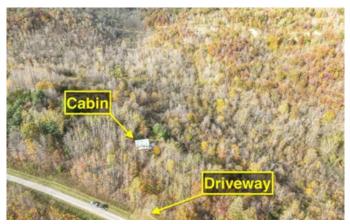

Stoneburner Rd - 25 acres - Morgan County 7111 Stoneburner Rd Malta, OH 43758 \$154,900 25.019± Acres Morgan County









**MORE INFO ONLINE:** 

# Stoneburner Rd - 25 acres - Morgan County Malta, OH / Morgan County

### **SUMMARY**

#### Address

7111 Stoneburner Rd

City, State Zip

Malta, OH 43758

County

Morgan County

**Type** 

Hunting Land, Recreational Land

Latitude / Longitude

39.71149 / -81.97996

Taxes (Annually)

892

Acreage

25.019

**Price** 

\$154,900

#### **Property Website**

https://ohiolandforsale.com/property/stoneburner-rd-25-acres-morgan-county-morgan-ohio/34108/









MORE INFO ONLINE:

OhioLandForSale.com

### Stoneburner Rd - 25 acres - Morgan County Malta, OH / Morgan County

### **PROPERTY DESCRIPTION**

Land and cabin for sale in Morgan County, Ohio. Privately situated along Stoneburner Rd., this mostly wooded 25 acre property is the perfect weekend get-a-way or hunt