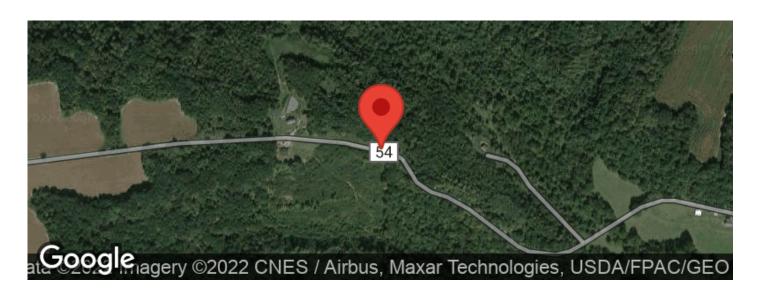

with large windows that provide great views of the valley on the property. No utilities are installed. A wood-burner provides good heating. Also on the property is a 20' high elevated greenhouse. Built in a small clearing and perfect for entertaining is a two story deck with more great views. The woods consist of mostly young timber along with a small creek that flows through the property. For the hunter in the family this property should not disappoint! The seller does not own the mineral rights. Annual property taxes are approximately \$892.00. Do not miss this opportunity to purchase a very nice property that offers lots of possibilities!



**MORE INFO ONLINE:** 

# Stoneburner Rd - 25 acres - Morgan County Malta, OH / Morgan County





### **Locator Maps**







## **Aerial Maps**







# Stoneburner Rd - 25 acres - Morgan County Malta, OH / Morgan County

### LISTING REPRESENTATIVE

For more information contact:



Representative

Brian Bauer

Mobile

(614) 949-6764

**Email** 

bbauer@mossyoakproperties.com

**Address** 

PO BOX 896

City / State / Zip

Pickerington, OH 43147

| <u>NOTES</u> |  |  |  |
|--------------|--|--|--|
|              |  |  |  |
|              |  |  |  |
|              |  |  |  |
|              |  |  |  |
|              |  |  |  |
|              |  |  |  |
|              |  |  |  |



| NOTES |  |
|-------|--|
|       |  |
|       |  |
|       |  |
|       |  |
|       |  |
|       |  |
|       |  |
|       |  |
|       |  |
|       |  |
|       |  |
|       |  |
|       |  |
|       |  |
|       |  |
|       |  |
|       |  |
|       |  |