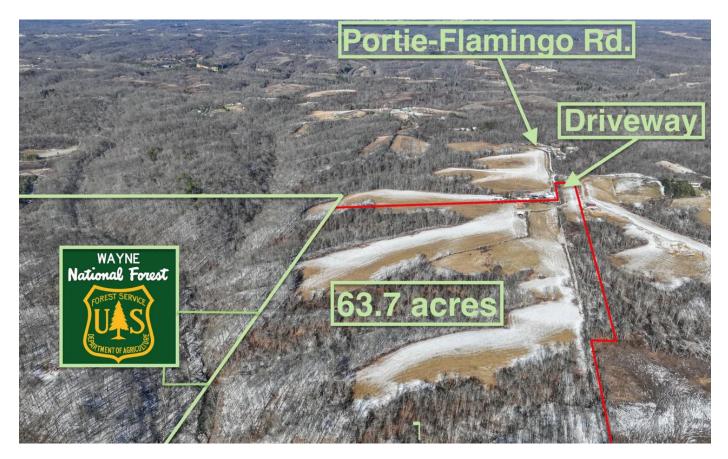

## **Locator Maps**

# **Aerial Maps**

## **PROPERTY DESCRIPTION**

Land for sale in Perry County, Ohio. Here is an excellent opportunity to purchase a beautiful tract of land that offers lots of possibilities! Situated in Southern Perry County, this 63.78 acre property boasts rolling meadows, mature woods and directly borders hundreds of acres of Wayne National Forest!