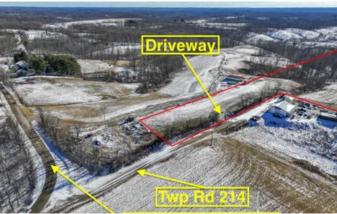

## **Locator Maps**

# **Aerial Maps**

#### Property features include:

- Graveled driveway
- Multiple building sites
- 200 amp electric service
- County water tap (1-1/2" service line)
- High speed Internet available
- 30' x 36' barn in excellent condition
- 40' storage container
- 25 acres of meadow (produces quality hay crop)
- 36 acres of mature woods
- No recent logging