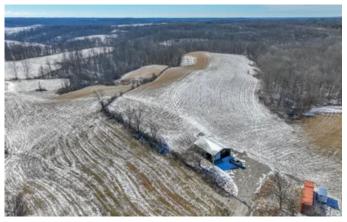

#### Property features include:

- Graveled driveway
- Multiple building sites
- 200 amp electric service
- County water tap (1-1/2" service line)
- High speed Internet available
- 30' x 36' barn in excellent condition
- 40' storage container
- 25 acres of meadow (produces quality hay crop)
- 36 acres of mature woods
- No recent logging

For the hunter in the family, this property will not disappoint! The land offers lots of possibilities for food plots along with many tree-stand and box-blind locations. Adjoining Wayne National Forest, you have hundreds of acres here to hunt, hike and enjoy. Property is located close to New Lexington, Logan and Lancaster. Annual property taxes are approximately \$311.00. Southern Local School District. Sellers do not own the mineral rights. Do not miss this opportunity to purchase this well-rounded property. Showings by appointment only.