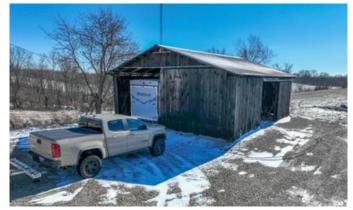

#### Property features include:

- Graveled driveway
- Multiple building sites
- 200 amp electric service
- County water tap (1-1/2" service line)
- High speed Internet available
- 30' x 36' barn in excellent condition
- 40' storage container
- 25 acres of meadow (produces quality hay crop)
- 36 acres of mature woods
- No recent logging