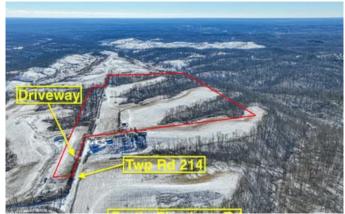

Twp Rd 214 - 63 acres - Perry County 5342 Twp Rd 214 SE New Lexington, OH 43764

**\$272,500** 63.783± Acres Perry County









## Twp Rd 214 - 63 acres - Perry County New Lexington, OH / Perry County

## **SUMMARY**

#### **Address**

5342 Twp Rd 214 SE

## City, State Zip

New Lexington, OH 43764

## County

Perry County

### **Type**

Hunting Land, Recreational Land, Timberland

## Latitude / Longitude

39.634155 / -82.181155

## Taxes (Annually)

311

## Acreage

63.783

#### **Price**

\$272,500

## **Property Website**

https://ohiolandforsale.com/property/twp-rd-214-63-acres-perry-county-perry-ohio/36920/









## **PROPERTY DESCRIPTION**

Land for sale in Perry County, Ohio. Here is an excellent opportunity to purchase a beautiful tract of land that offers lots of possibilities! Situated in Southern Perry County, this 63.78 acre property boasts rolling meadows, mature woods and directly borders hun