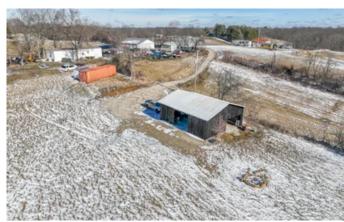

#### Property features include:

- Graveled driveway
- Multiple building sites
- 200 amp electric service
- County water tap (1-1/2" service line)
- High speed Internet available
- 30' x 36' barn in excellent condition
- 40' storage container
- 25 acres of meadow (produces quality hay crop)
- 36 acres of mature woods
- No recent logging

# Twp Rd 214 - 63 acres - Perry County New Lexington, OH / Perry County