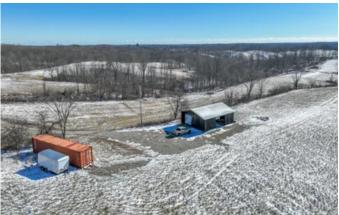

#### Property features include:

- Graveled driveway
- Multiple building sites
- 200 amp electric service
- County water tap (1-1/2" service line)
- High speed Internet available
- 30' x 36' barn in excellent condition
- 40' storage container
- 25 acres of meadow (produces quality hay crop)
- 36 acres of mature woods
- No recent logging

# Twp Rd 214 - 63 acres - Perry County New Lexington, OH / Perry County