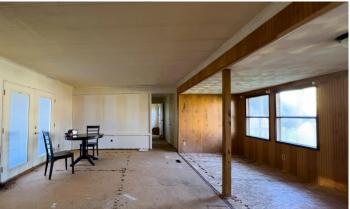

### **PROPERTY DESCRIPTION**

Land for sale in Morgan County, Ohio. 1.259 acres located on the banks of the Muskingum River! The property has a mobile home that was constructed in 1982 that needs some rehab work. The mobile home has 3 bedrooms and two full baths along with a large kitchen, dining and living area. The large 26 X 74 pole building on the property also needs some work but seems to be structurally sound. There is approximately 180' of river frontage with plenty of room for a boat dock. Property is located 38 miles South of Zanesville and is 12 miles from McConnelsville. Do not miss this opportunity! This is an affordable option for your new river camp!