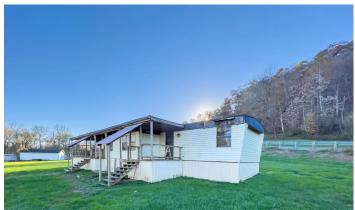

### **PROPERTY DESCRIPTION**

Land for sale in Morgan County, Ohio. 1.259 acres located on the banks of the Muskingum River! The property has a mobile home that was constructed in 1982 that needs some rehab work. The mobile home has 3 bedrooms and two full baths along with a large kitchen, dining and living area. The large 26 X 74 pole building on the property also needs some work but seems to be structurally sound. There is approximately 180' of river frontage with plenty of room for a boat dock. Property is located 38 miles South of Zanesville and is 12 miles from McConnelsville. Do not miss this opportunity! This is an affordable option for your new river camp!