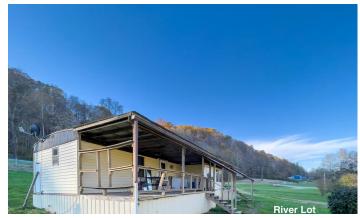

### **PROPERTY DESCRIPTION**

Land for sale in Morgan County, Ohio. 1.259 acres located on the banks of the Muskingum River! The property has a mobile home that was constructed in 1982 that needs some rehab work. The mobile home has 3 bedrooms and two full baths along with a large kitchen, dining and living area. The large 26 X 74 pole building on the property also needs some work but seems to be structurally sound. There is approximately 180' of river frontage with plenty of room for a boat dock. Property is located 38 miles South of Zanesville and is 12 miles from McConnelsville. Do not miss this opportunity! This is an affordable option for your new river camp!