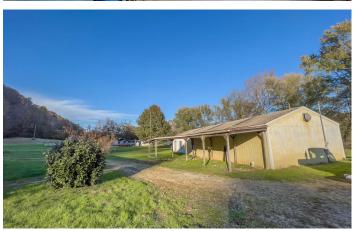

### **PROPERTY DESCRIPTION**

Land for sale in Morgan County, Ohio. 1.259 acres located on the banks of the Muskingum River! The property has a mobile home that was constructed in 1982 that needs some rehab work. The mobile home has 3 bedrooms and two full baths along with a large kitchen, dining and living area. The large 26 X 74 pole building on the property also needs some work but seems to be structurally sound. There is approximately 180' of river frontage with plenty of room for a boat dock. Property is located 38 miles South of Zanesville and is 12 miles from McConnelsville. Do not miss this opportunity! This is an affordable option for your new river camp!