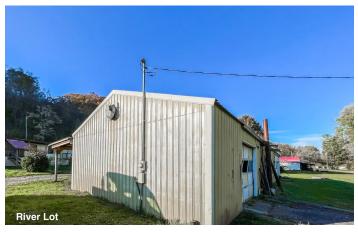

### **PROPERTY DESCRIPTION**

Land for sale in Morgan County, Ohio. 1.259 acres located on the banks of the Muskingum River! The property has a mobile home that was constructed in 1982 that needs some rehab work. The mobile home has 3 bedrooms and two full baths along with a large kitchen, dining and living area. The large 26 X 74 pole building on the property also needs some work but seems to be structurally sound. There is approximately 180' of river frontage with plenty of room for a boat dock. Property is located 38 miles South of Zanesville and is 12 miles from McConnelsville. Do not miss this opportunity! This is an affordable option for your new river camp!