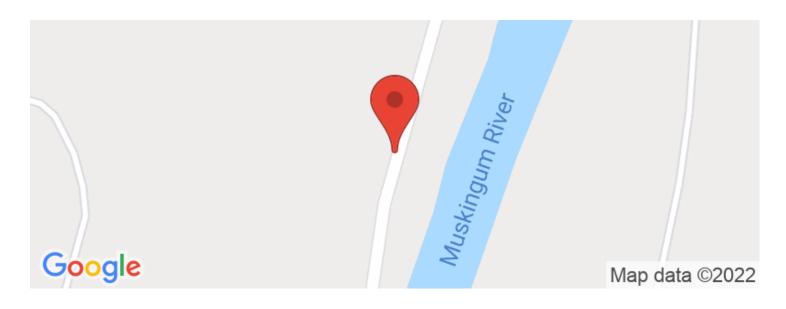

**PROPERTY DESCRIPTION**

Land for sale in Morgan County, Ohio. 1.259 acres located on the banks of the Muskingum River! The property has a mobile home that was constructed in 1982 that needs some rehab work. The mobile home has 3 bedrooms and two full baths along with a large kitchen, dining and living area. The large 26 X 74 pole building on the property also needs some work but seems to be structurally sound. There is approximately 180' of river frontage with plenty of room for a boat dock. Property is located 38 miles South of Zanesville and is 12 miles from McConnelsville. Do not miss this opportunity! This is an affordable option for your new river camp!



**MORE INFO ONLINE:** 

## SR 266 - 1.259 acres - Morgan County Stockport, OH / Morgan County













# **Locator Maps**







**MORE INFO ONLINE:** 

# **Aerial Maps**







**MORE INFO ONLINE:** 

# SR 266 - 1.259 acres - Morgan County Stockport, OH / Morgan County

#### LISTING REPRESENTATIVE

For more information contact:



#### Representative

Brian Bauer

#### Mobile

(614) 949-6764

#### **Email**

bbauer@mossyoakproperties.com

#### **Address**

PO BOX 896

#### City / State / Zip

Pickerington, OH 43147

| <u>NOTES</u> |  |  |  |
|--------------|--|--|--|
|              |  |  |  |
|              |  |  |  |
|              |  |  |  |
|              |  |  |  |
|              |  |  |  |
|              |  |  |  |
|              |  |  |  |
|              |  |  |  |



| <u>NOTES</u> |  |  |  |
|--------------|--|--|--|
|              |  |  |  |
|              |  |  |  |
|              |  |  |  |
|