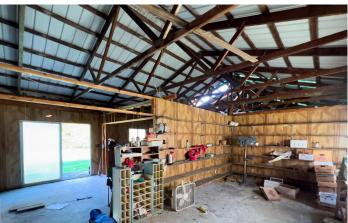

### **PROPERTY DESCRIPTION**

Land for sale in Morgan County, Ohio. 1.259 acres located on the banks of the Muskingum River! The property has a mobile home that was constructed in 1982 that needs some rehab work. The mobile home has 3 bedrooms and two full baths along with a large kitchen, dining and living area. The large 26 X 74 pole building on the property also needs some work but seems to be structurally sound. There is approximately 180' of river frontage with plenty of room for a boat dock. Property is located 38 miles South of Zanesville and is 12 miles from McConnelsville. Do not miss this opportunity! This is an affordable option for your new river camp!