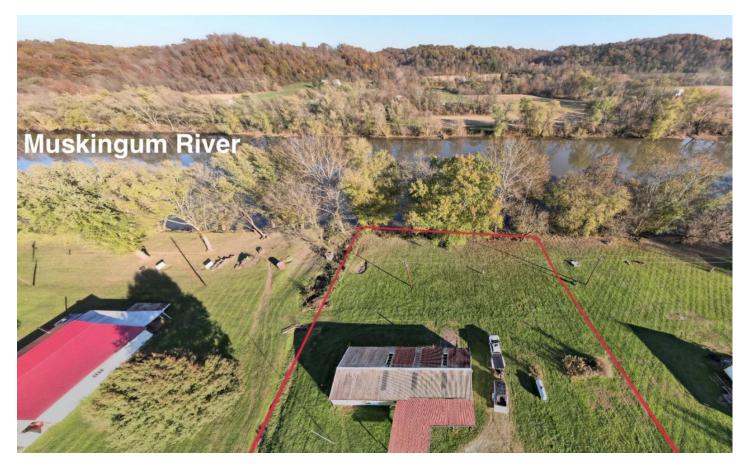

### **PROPERTY DESCRIPTION**

Land for sale in Morgan County, Ohio. 1.259 acres located on the banks of the Muskingum River! The property has a mobile home that was constructed in 1982 that needs some rehab work. The mobile home has 3 bedrooms and two full baths along with a large kitchen, dining and living area. The large 26 X 74 pole building on the property also needs some work but seems to be structurally sound. There is approximately 180' of river frontage with plenty of room for a boat dock. Property is located 38 miles South of Zanesville and is 12 miles from McConnelsville. Do not miss this opportunity! This is an affordable option for your new river camp!