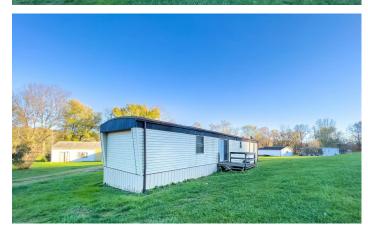

### **PROPERTY DESCRIPTION**

Land for sale in Morgan County, Ohio. 1.259 acres located on the banks of the Muskingum River! The property has a mobile home that was constructed in 1982 that needs some rehab work. The mobile home has 3 bedrooms and two full baths along with a large kitchen, dining and living area. The large 26 X 74 pole building on the property also needs some work but seems to be structurally sound. There is approximately 180' of river frontage with plenty of room for a boat dock. Property is located 38 miles South of Zanesville and is 12 miles from McConnelsville. Do not miss this opportunity! This is an affordable option for your new river camp!