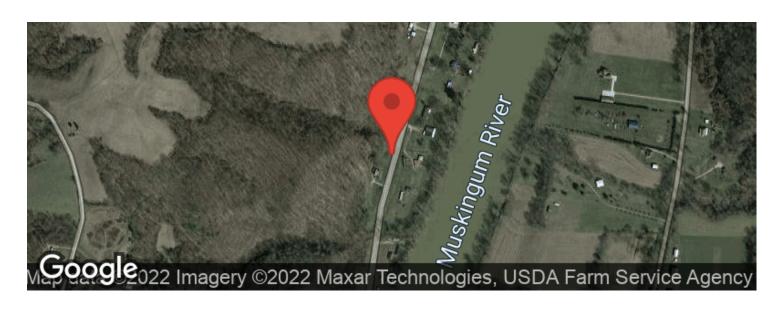

# **Aerial Maps**

**MORE INFO ONLINE:** 

### **PROPERTY DESCRIPTION**

Land for sale in Morgan County, Ohio. 1.259 acres located on the banks of the Muskingum River! The property has a mobile home that was constructed in 1982 that needs some rehab work. The mobile home has 3 bedrooms and two full baths along with a large kitchen, dining and living area. The large 26 X 74 pole building on the property also needs some work but seems to be structurally sound. There is approximately 180' of river frontage with plenty of room for a boat dock. Property is located 38 miles South of Zanesville and is 12 miles from McConnelsville. Do not miss this opportunity! This is an affordable option for your new river camp!