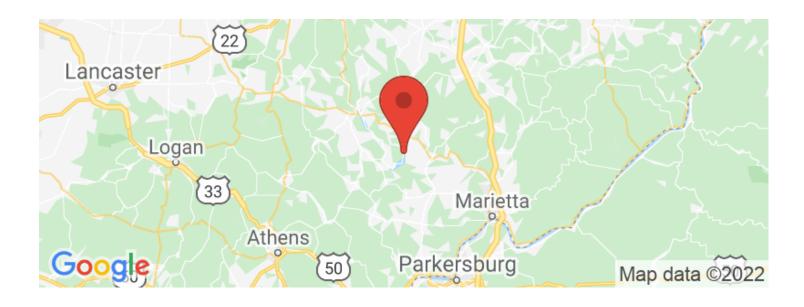

*PROPERTY DESCRIPTION**

Land for sale in Morgan County, Ohio. 1.259 acres located on the banks of the Muskingum River! The property has a mobile home that was constructed in 1982 that needs some rehab work. The mobile home has 3 bedrooms and two full baths along with a large kitchen, dining and living area. The large 26 X 74 pole building on the property also needs some work but seems to be structurally sound. There is approximately 180' of river frontage with plenty of room for a boat dock. Property is located 38 miles South of Zanesville and is 12 miles from McConnelsville. Do not miss this opportunity! This is an affordable option for your new river camp!



**MORE INFO ONLINE:** 

## SR 266 - 1.259 acres - Morgan County Stockport, OH / Morgan County













# **Locator Maps**







**MORE INFO ONLINE:** 

# **Aerial Maps**







**MORE INFO ONLINE:** 

# SR 266 - 1.259 acres - Morgan County Stockport, OH / Morgan County

#### LISTING REPRESENTATIVE

For more information contact:



#### Representative

Brian Bauer

#### Mobile

(614) 949-6764

#### **Email**

bbauer@mossyoakproperties.com

#### **Address**

PO BOX 896

#### City / State / Zip

Pickerington, OH 43147

| <u>NOTES</u> |  |  |  |
|--------------|--|--|--|
|              |  |  |  |
|              |  |  |  |
|              |  |  |  |
|              |  |  |  |
|              |  |  |  |
|              |  |  |  |
|              |  |  |  |
|              |  |  |  |



| <u>NOTES</u> |  |  |  |
|--------------|--|--|--|
|              |  |  |  |
|              |  |  |  |
|              |  |  |  |
|