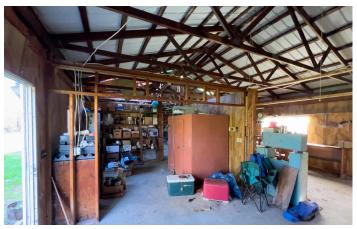

### **PROPERTY DESCRIPTION**

Land for sale in Morgan County, Ohio. 1.259 acres located on the banks of the Muskingum River! The property has a mobile home that was constructed in 1982 that needs some rehab work. The mobile home has 3 bedrooms and two full baths along with a large kitchen, dining and living area. The large 26 X 74 pole building on the property also needs some work but seems to be structurally sound. There is approximately 180' of river frontage with plenty of room for a boat dock. Property is located 38 miles South of Zanesville and is 12 miles from McConnelsville. Do not miss this opportunity! This is an affordable option for your new river camp!