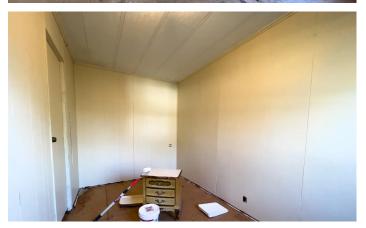

### **PROPERTY DESCRIPTION**

Land for sale in Morgan County, Ohio. 1.259 acres located on the banks of the Muskingum River! The property has a mobile home that was constructed in 1982 that needs some rehab work. The mobile home has 3 bedrooms and two full baths along with a large kitchen, dining and living area. The large 26 X 74 pole building on the property also needs some work but seems to be structurally sound. There is approximately 180' of river frontage with plenty of room for a boat dock. Property is located 38 miles South of Zanesville and is 12 miles from McConnelsville. Do not miss this opportunity! This is an affordable option for your new river camp!