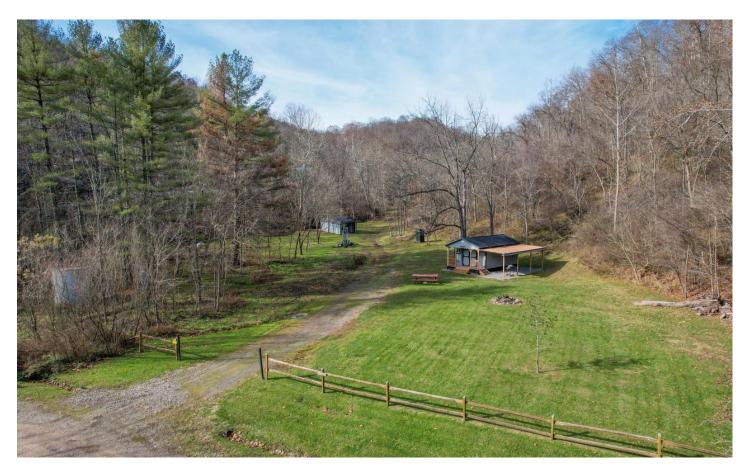

## **PROPERTY DESCRIPTION**

Land for sale in Monroe County, Ohio. Situated along Witten Creek Rd., this 31 acre property directly borders hundreds of acres of Wayne National Forest! The small cabin on the property makes for a nice place to stay while hunting or just enjoying your property.

Property features include:

- Easy access into property
- 14'X24' Finished cabin
- 10'X24' Storage barn
- Outhouse
- Free natural gas heat
- ATV trail through property
- Large flowing creek
- Great hunting!

Due to the high cost, there is currently no electric service ran to the property. The cabin is wired for a generator and inverter. The seller does not own the mineral rights. Annual property taxes are approximately \$591.00. In todays real estate market, this property will not last long! Call anytime to schedule your private showing!