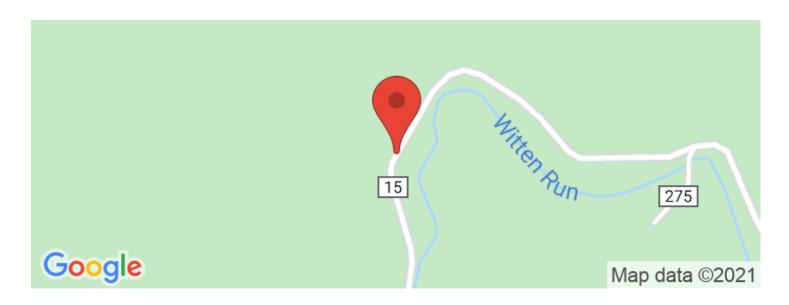

d., this 31 acre property directly borders hundreds of acres of Wayne National Forest! The small cabin on the property makes for a nice place to stay while hunting or just enjoying your property.

Property features include:

- Easy access into property
- 14'X24' Finished cabin
- 10'X24' Storage barn
- Outhouse
- Free natural gas heat
- ATV trail through property
- Large flowing creek
- Great hunting!

Due to the high cost, there is currently no electric service ran to the property. The cabin is wired for a generator and inverter. The seller does not own the mineral rights. Annual property taxes are approximately \$591.00. In todays real estate market, this property will not last long! Call anytime to schedule your private showing!



**MORE INFO ONLINE:** 













# **Locator Maps**







**MORE INFO ONLINE:** 

# **Aerial Maps**







**MORE INFO ONLINE:** 

### LISTING REPRESENTATIVE

For more information contact:



### Representative

Brian Bauer

#### Mobile

(614) 949-6764

#### **Email**

bbauer@mossyoakproperties.com

#### **Address**

PO BOX 896

### City / State / Zip

Pickerington, OH 43147

| <b>NOTES</b> |  |  |  |
|--------------|--|--|--|
|              |  |  |  |
|              |  |  |  |
|              |  |  |  |
|              |  |  |  |
|              |  |  |  |
|              |  |  |  |



**MORE INFO ONLINE:** 

| <u>NOTES</u> |  |  |  |
|--------------|--|--|--|
|              |  |  |  |
|              |  |  |  |
|              |  |  |  |
|              |  |  |  |
|              |  |  |  |
|              |  |  |  |
|              |  |  |  |
|