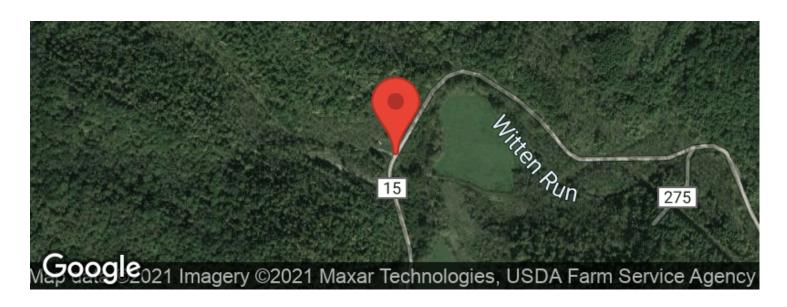

ds of acres of Wayne National Forest! The small cabin on the property makes for a nice place to stay while hunting or just enjoying your property.

Property features include:

- Easy access into property
- 14'X24' Finished cabin
- 10'X24' Storage barn
- Outhouse
- Free natural gas heat
- ATV trail through property
- Large flowing creek
- Great hunting!

Due to the high cost, there is currently no electric service ran to the property. The cabin is wired for a generator and inverter. The seller does not own the mineral rights. Annual property taxes are approximately \$591.00. In todays real estate market, this property will not last long! Call anytime to schedule your private showing!



**MORE INFO ONLINE:** 













# **Locator Maps**







**MORE INFO ONLINE:** 

# **Aerial Maps**







**MORE INFO ONLINE:** 

### LISTING REPRESENTATIVE

For more information contact:



### Representative

Brian Bauer

#### Mobile

(614) 949-6764

#### **Email**

bbauer@mossyoakproperties.com

#### **Address**

PO BOX 896

### City / State / Zip

Pickerington, OH 43147

| <b>NOTES</b> |  |  |  |
|--------------|--|--|--|
|              |  |  |  |
|              |  |  |  |
|              |  |  |  |
|              |  |  |  |
|              |  |  |  |
|              |  |  |  |



**MORE INFO ONLINE:** 

| <u>NOTES</u> |  |  |  |
|--------------|--|--|--|
|              |  |  |  |
|              |  |  |  |
|              |  |  |  |
|              |  |  |  |
|              |  |  |  |
|              |  |  |  |
|              |  |  |  |
|              |  |  |  |
|              |  |  |  |
|