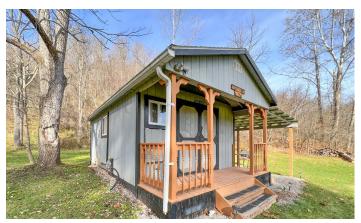

## **PROPERTY DESCRIPTION**

Land for sale in Monroe County, Ohio. Situated along Witten Creek Rd., this 31 acre property directly borders hundreds of acres of Wayne National Forest! The small cabin on the property makes for a nice place to stay while hunting or just enjoying your property.

Property features include:

- Easy access into property
- 14'X24' Finished cabin
- 10'X24' Storage barn
- Outhouse
- Free natural gas heat
- ATV trail through property
- Large flowing creek
- Great hunting!