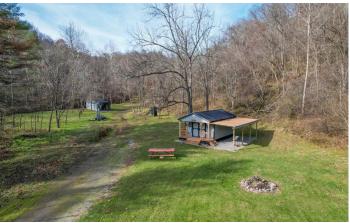

## **PROPERTY DESCRIPTION**

Land for sale in Monroe County, Ohio. Situated along Witten Creek Rd., this 31 acre property directly borders hundreds of acres of Wayne National Forest! The small cabin on the property makes for a nice place to stay while hunting or just enjoying your property.

Property features include:

- Easy access into property
- 14'X24' Finished cabin
- 10'X24' Storage barn
- Outhouse
- Free natural gas heat
- ATV trail through property
- Large flowing creek
- Great hunting!

Due to the high cost, there is currently no electric service ran to the property. The cabin is wired for a generator and inverter. The seller does not own the mineral rights. Annual property taxes are approximately \$591.00. In todays real estate market, this property will not last long! Call anytime to schedule your private showing!