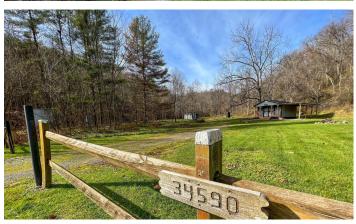

Witten Creek Rd - 31 acres - Monroe County 34590 Witten Creek Rd Graysville, OH 45734

\$104,900 31.075 +/- acres Monroe County

**MORE INFO ONLINE:** 

## **PROPERTY DESCRIPTION**

Land for sale in Monroe County, Ohio. Situated along Witten Creek Rd., this 31 acre property directly borders hundreds of acres of Wayne National Forest! The small cabin on the property makes for a nice place to stay while hunting or just enjoying your property.