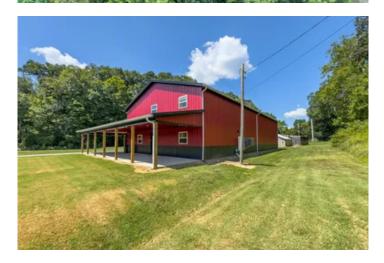

#### **PROPERTY DESCRIPTION**

Land for sale in Lawrence County, Ohio. Incredible opportunity for a large tract of land in the Buckeye State! Situated along Aarons Creek Rd, this 174 acre property has been set up right with no expense spared, and it shows. The property's improvements include a recently built three-bedroom, one-bath barndominium with a massive garage area, a two-bedroom, 1.5-bath ranch home, a historic tobacco barn, and an additional block building. The land consists of productive tillable bottomland, numerous food plots, thick bedding areas, and several large timber stands. Aaron Creek also flows through the property. A trail system provides access to the majority of the property. Much of the land directly borders Wayne National Forest, which provides 100's of additional acres for you to hunt, hike, and enjoy. A wildlife management plan has been designed by Whitetail Habitat Solutions (Jeff Sturgis) and implemented on the property to produce trophy whitetail hunting year after year. Annual property taxes are approximately \$3,308. All mineral rights the sellers own with transfer with the sale. A new boundary survey has been completed. Contact listing agent for more info and to schedule your private showing of this incredible property.