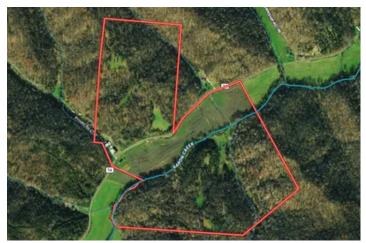

Aarons Creek Rd - 174 Acres - Lawrence County 4813 Aarons Creek Rd Pedro, OH 45659 \$1,250,000 174.070± Acres Lawrence County









### Aarons Creek Rd - 174 Acres - Lawrence County Pedro, OH / Lawrence County

### **SUMMARY**

**Address** 

4813 Aarons Creek Rd

City, State Zip

Pedro, OH 45659

County

Lawrence County

Farms, Hunting Land, Recreational Land, Residential Property

Latitude / Longitude

38.661607 / -82.515624

Taxes (Annually)

3308

**Dwelling Square Feet** 

**Bedrooms / Bathrooms** 

3/1

**Acreage** 

174.070

Price

\$1,250,000

### **Property Website**

https://www.mossyoakproperties.com/property/aarons-creek-rd-174-acres-lawrence-county-lawrence-ohio/61915/









# Aarons Creek Rd - 174 Acres - Lawrence County Pedro, OH / Lawrence County

#### **PROPERTY DESCRIPTION**

Land for sale in Lawrence County, Ohio. Incredible opportunity for a large tract of land in the Buckeye State! Situated