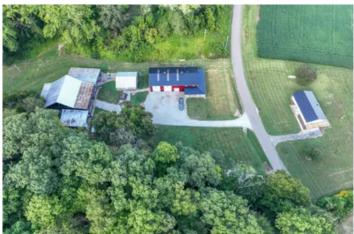

#### **PROPERTY DESCRIPTION**

Land for sale in Lawrence County, Ohio. Incredible opportunity for a large tract of land in the Buckeye State! Situated along Aarons Creek Rd, this 174 acre property has been set up right with no expense spared, and it shows. The property's improvements include a recently built three-bedroom, one-bath barndominium with a massive garage area, a two-bedroom, 1.5-bath ranch home, a historic tobacco barn, and an additional block building. The land consists of productive tillable bottomland, numerous food plots, thick bedding areas, and several large timber stands. Aaron Creek also flows through the property. A trail system provides access to the majority of the property. Much of the land directly borders Wayne National Forest, which provides 100's of additional acres for you to hunt, hike, and enjoy. A wildlife management plan has been designed by Whitetail Habitat Solutions (Jeff Sturgis) and implemented on the property to produce trophy whitetail hunting year after year. Annual property taxes are approximately \$3,308. All mineral rights the sellers own with transfer with the sale. A new boundary survey has been completed. Contact listing agent for more info and to schedule your private showing of this incredible property.