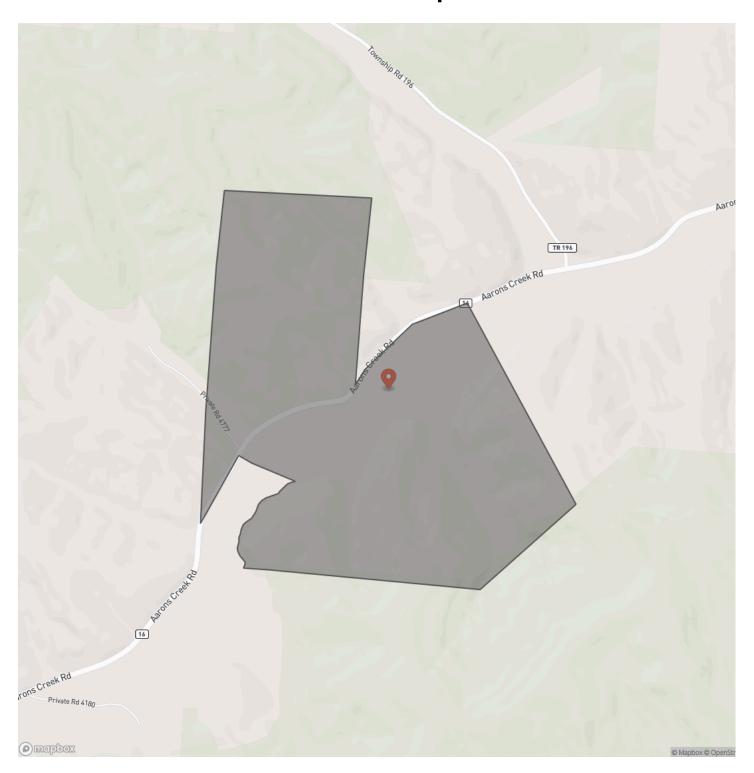

mber stands. Aaron Creek also flows through the property. A trail system provides access to the majority of the property. Much of the land directly borders Wayne National Forest, which provides 100's of additional acres for you to hunt, hike, and enjoy. A wildlife management plan has been designed by Whitetail Habitat Solutions (Jeff Sturgis) and implemented on the property to produce trophy whitetail hunting year after year. Annual property taxes are approximately \$3,308. All mineral rights the sellers own with transfer with the sale. A new boundary survey has been completed. Contact listing agent for more info and to schedule your private showing of this incredible property.



### Aarons Creek Rd - 174 Acres - Lawrence County Pedro, OH / Lawrence County













# **Locator Map**





## **Locator Map**





# **Satellite Map**





# Aarons Creek Rd - 174 Acres - Lawrence County Pedro, OH / Lawrence County

# LISTING REPRESENTATIVE For more information contact:



### Representative

Brian Bauer

### Mobile

(614) 949-6764

#### Email

bbauer@mossyoakproperties.com

#### **Address**

PO BOX 896

### City / State / Zip

Pickerington, OH 43147

| <u>NOTES</u> |  |      |  |
|--------------|--|------|--|
|              |  |      |  |
|              |  |      |  |
|              |  |      |  |
|              |  |      |  |
|              |  |      |  |
|              |  |      |  |
|              |  |      |  |
|              |  |      |  |
|              |  |      |  |
|              |  |      |  |
|              |  |      |  |
|              |  |      |  |
|