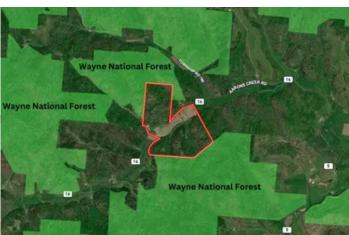

Aarons Creek Rd - 174 Acres - Lawrence County 4813 Aarons Creek Rd Pedro, OH 45659 \$1,250,000 174.070± Acres Lawrence County









### Aarons Creek Rd - 174 Acres - Lawrence County Pedro, OH / Lawrence County

### **SUMMARY**

**Address** 

4813 Aarons Creek Rd

City, State Zip

Pedro, OH 45659

County

Lawrence County

Farms, Hunting Land, Recreational Land, Residential Property

Latitude / Longitude

38.661607 / -82.515624

Taxes (Annually)

3308

**Dwelling Square Feet** 

**Bedrooms / Bathrooms** 

3/1

**Acreage** 

174.070

Price

\$1,250,000

### **Property Website**

https://www.mossyoakproperties.com/property/aarons-creek-rd-174-acres-lawrence-county-lawrence-ohio/61915/









# Aarons Creek Rd - 174 Acres - Lawrence County Pedro, OH / Lawrence County

#### **PROPERTY DESCRIPTION**

Land for sale in Lawrence County, Ohio. Incredible opportunity for a large tract of land in the Buckeye State! Situated a