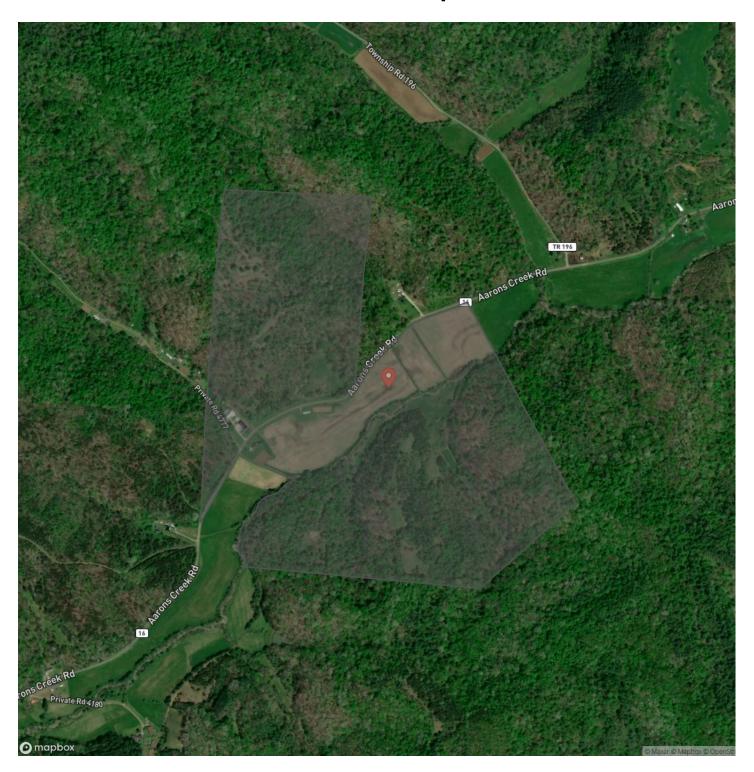

roperty. A trail system provides access to the majority of the property. Much of the land directly borders Wayne National Forest, which provides 100's of additional acres for you to hunt, hike, and enjoy. A wildlife management plan has been designed by Whitetail Habitat Solutions (Jeff Sturgis) and implemented on the property to produce trophy whitetail hunting year after year. Annual property taxes are approximately \$3,308. All mineral rights the sellers own with transfer with the sale. A new boundary survey has been completed. Contact listing agent for more info and to schedule your private showing of this incredible property.



### Aarons Creek Rd - 174 Acres - Lawrence County Pedro, OH / Lawrence County













# **Locator Map**





## **Locator Map**





# **Satellite Map**





# Aarons Creek Rd - 174 Acres - Lawrence County Pedro, OH / Lawrence County

# LISTING REPRESENTATIVE For more information contact:



### Representative

Brian Bauer

### Mobile

(614) 949-6764

#### Email

bbauer@mossyoakproperties.com

#### **Address**

PO BOX 896

### City / State / Zip

Pickerington, OH 43147

| <u>NOTES</u> |  |      |  |
|--------------|--|------|--|
|              |  |      |  |
|              |  |      |  |
|              |  |      |  |
|              |  |      |  |
|              |  |      |  |
|              |  |      |  |
|              |  |      |  |
|              |  |      |  |
|              |  |      |  |
|              |  |      |  |
|              |  |      |  |
|              |  |      |  |
|              |  |      |  |
|              |  |      |  |