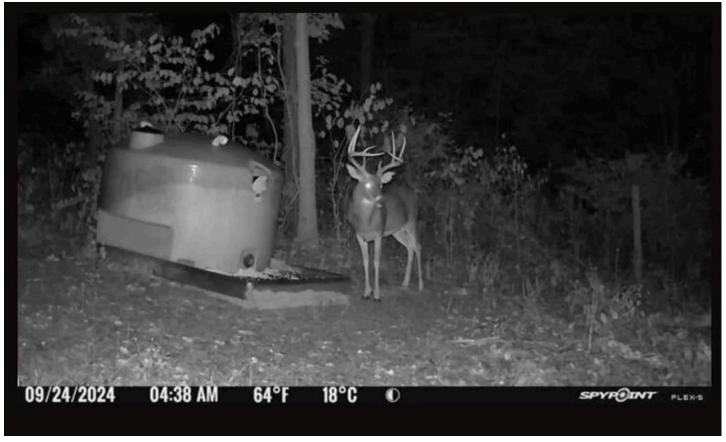

#### **PROPERTY DESCRIPTION**

Land for sale in Lawrence County, Ohio. Incredible opportunity for a large tract of land in the Buckeye State! Situated along Aarons Creek Rd, this 174 acre property has been set up right with no expense spared, and it shows. The property's improvements include a recently built three-bedroom, one-bath barndominium with a massive garage area, a two-bedroom, 1.5-bath ranch home, a historic tobacco barn, and an additional block building. The land consists of productive tillable bottomland, numerous food plots, thick bedding areas, and several large timber stands. Aaron Creek also flows through the property. A trail system provides access to the majority of the property. Much of the land directly borders Wayne National Forest, which provides 100's of additional acres for you to hunt, hike, and enjoy. A wildlife management plan has been designed by Whitetail Habitat Solutions (Jeff Sturgis) and implemented on the property to produce trophy whitetail hunting year after year. Annual property taxes are approximately \$3,308. All mineral rights the sellers own with transfer with the sale. A new boundary survey has been completed. Contact listing agent for more info and to schedule your private showing of this incredible property.