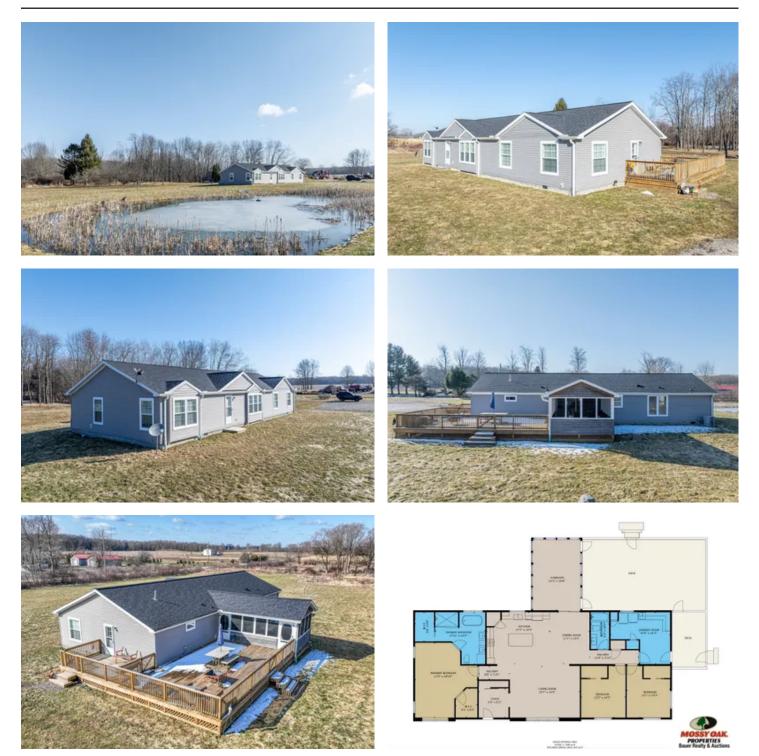

### PROPERTY DESCRIPTION

Situated in eastern Ashtabula County at 5719 N. Richmond Rd, this 60.69 acre property offers incredible opportunities! The 2,160 sq ft manufactured home has three bedrooms, two full baths and was constructed in 2018. The home is in excellent condition and boasts an open floor plan that's ideal for entertaining family and friends. Kitchen appliances and washer & dryer are included with the sale. The large deck is partially screened providing additional entertaining space. The home's water is supplied by a drilled well. Propane heat and central air conditioning. County approved septic system. There is also a good sized barn on the property with additional living quarters and plenty of storage. For outdoor enthusiasts, the land offers many recreational opportunities including fishing in one of the six ponds on the property, along with plenty of woods for hunting, hiking and enjoying nature. For the waterfowl hunter in the family, this property will not disappoint! Pymatuning State Park is just a few miles from the property and offers additional recreational activities, including public hunting along with some of the finest walleye and muskie fishing in Ohio. Lake Erie is also 17 miles from the property. All of the seller's mineral rights will transfer with the sale. This is a very rare offering, do not miss this opportunity!

**Dwelling Square Feet** 2160

**Bedrooms / Bathrooms** 3 / 2

Acreage 60.690

**Price** \$550,000