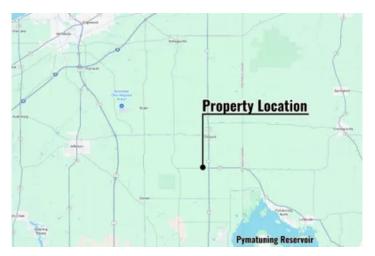

N Richmond Rd. - 60 acres - Ashtabula County 5719 N. Richmond Rd Pierpont, OH 44082

\$550,000 60.690± Acres Ashtabula County





## **MORE INFO ONLINE:**

1

### N Richmond Rd. - 60 acres - Ashtabula County Pierpont, OH / Ashtabula County

#### **SUMMARY**

**Address** 5719 N. Richmond Rd

**City, State Zip** Pierpont, OH 44082

**County** Ashtabula County

Туре

Hunting Land, Single Family, Residential Property, Recreational Land

**Latitude / Longitude** 41.71922 / -80.580512

**Dwelling Square Feet** 2160

**Bedrooms / Bathrooms** 3 / 2

Acreage 60.690

**Price** \$550,000

#### **Property Website**

https://www.mossyoakproperties.com/property/n-richmond-rd-60-acres-ashtabula-county-ashtabula-ohio/78076/









### PROPERTY DESCRIPTION

Situated in eastern Ashtabula County at 5719 N. Richmond Rd, this 60.69 acre property offers incredible opportunities! The 2,160 sq ft manufactured home has three bedrooms, two full baths and was constructed in 2018. The home is in excellent condition and boasts an open floor plan that's ideal for entertaining family and friends. Kitchen appliances and washer & dryer are included with the sale. The large deck is partially screened providing additional entertaining space. The home's water is supplied by a drilled well. Propane heat and central air conditioning. County approved septic system. There is also a good sized barn on the property with additional living quarters and plenty of storage. For outdoor enthusiasts, the land offers many recreational opportunit