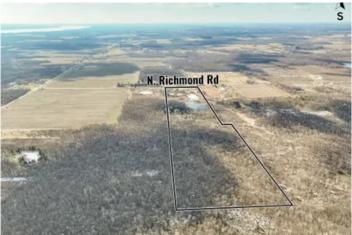

# Satellite Map

### PROPERTY DESCRIPTION

Situated in eastern Ashtabula County at 5719 N. Richmond Rd, this 60.69 acre property offers incredible opportunities! The 2,160 sq ft manufactured home has three bedrooms, two full baths and was constructed in 2018. The home is in excellent condition and boasts an open floor plan that's ideal for entertaining family and friends. Kitchen appliances and washer & dryer are included with the sale. The large deck is partially screened providing additional entertaining space. The home's water is supplied by a drilled well. Propane heat and central air conditioning. County approved septic system. There is also a good sized barn on the property with additional living quarters and plenty of storage. For outdoor enthusiasts, the land offers many recreational opportunities including fishing in one of the six ponds on the property, along with plenty of woods for hunting, hiking and enjoying nature. For the waterfowl hunter in the family, this property will not disappoint! Pymatuning State Park is just a few miles from the property and offers additional recreational activities, including public hunting along with some of the finest walleye and muskie fishing in Ohio. Lake Erie is also 17 miles from the property. All of the seller's mineral rights will transfer with the sale. This is a very rare offering, do not miss this opportunity!