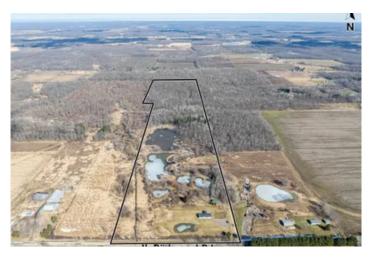

# **Locator Map**

### PROPERTY DESCRIPTION

Situated in eastern Ashtabula County at 5719 N. Richmond Rd, this 60.69 acre property offers incredible opportunities! The 2,160 sq ft manufactured home has three bedrooms, two full baths and was constructed in 2018. The home is in excellent condition and boasts an open floor plan that's ideal for entertaining family and friends. Kitchen appliances and washer & dryer are included with the sale. The large deck is partially screened providing additional entertaining space. The home's water is supplied by a drilled well. Propane heat and central air conditioning. County approved septic system. There is also a good sized barn on the property with additional living quarters and plenty of storage. For outdoor enthusiasts, the land offers many recreational opportunities including fishing in one of the six ponds on the property, along with plenty of woods for hunting, hiking and enjoying nature. For the waterfowl hunter in the family, this property will not disappoint! Pymatuning State Park is just a few miles from the property and offers additional recreational activities, including public hunting along with some of the finest walleye and muskie fishing in Ohio. Lake Erie is also 17 miles from the property. All of the seller's mineral rights will transfer with the sale. This is a very rare offering, do not miss this opportunity!