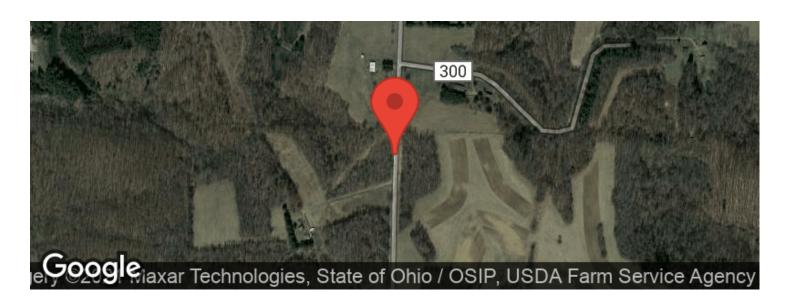

along Nickel Rd., this 19.492 acres offers lots of possibilities. The property has approximately 5 acres of tillable land with the remainder being nice woods.

Property features include:

- 622' of road frontage
- Multiple building sites
- Driveway
- Rolling topography
- Electric service on property
- Great hunting!

The property consists of two 9.7 acre tracts that both have frontage on Nickel Rd. Annual property taxes are approximately \$519.00. The sellers do not own the mineral rights. This will make an excellent recreational property or a great property to call home. Call anytime to schedule a private showing.



**MORE INFO ONLINE:** 

## Nickel Rd - 19 acres - Carroll County Salineville, OH / Carroll County





## **Locator Maps**







**MORE INFO ONLINE:** 

## **Aerial Maps**







**MORE INFO ONLINE:** 

### Nickel Rd - 19 acres - Carroll County Salineville, OH / Carroll County

#### LISTING REPRESENTATIVE

For more information contact:



#### Representative

Brian Bauer

#### Mobile

(614) 949-6764

#### **Email**

bbauer@mossyoakproperties.com

#### **Address**

PO BOX 896

#### City / State / Zip

Pickerington, OH 43147

| <u>NOTES</u> |  |  |  |
|--------------|--|--|--|
|              |  |  |  |
|              |  |  |  |
|              |  |  |  |
|              |  |  |  |
|              |  |  |  |
|              |  |  |  |
|              |  |  |  |
|              |  |  |  |



| <u>NOTES</u> |  |  |  |
|--------------|--|--|--|
|              |  |  |  |
|              |  |  |  |
|              |  |  |  |
|              |  |  |  |
|              |  |  |