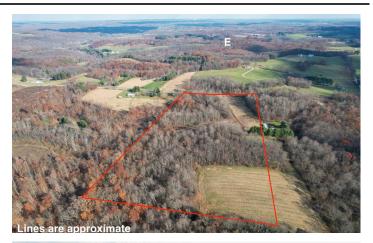

#### **PROPERTY DESCRIPTION**

Land for sale in Carroll County, Ohio. Situated along Nickel Rd., this 19.492 acres offers lots of possibilities. The property has approximately 5 acres of tillable land with the remainder being nice woods.

Property features include:

- 622' of road frontage
- Multiple building sites
- Driveway
- Rolling topography
- Electric service on property
- Great hunting!

The property consists of two 9.7 acre tracts that both have frontage on Nickel Rd. Annual property taxes are approximately \$519.00. The sellers do not own the mineral rights. This will make an excellent recreational property or a great property to call home. Call anytime to schedule a private showing.

## **Aerial Maps**

**MORE INFO ONLINE:** 