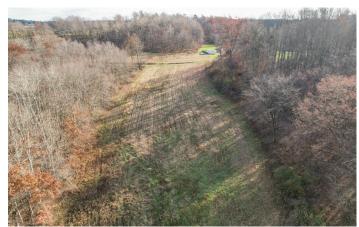

#### **PROPERTY DESCRIPTION**

Land for sale in Carroll County, Ohio. Situated along Nickel Rd., this 19.492 acres offers lots of possibilities. The property has approximately 5 acres of tillable land with the remainder being nice woods.

Property features include:

- 622' of road frontage
- Multiple building sites
- Driveway
- Rolling topography
- Electric service on property
- Great hunting!

The property consists of two 9.7 acre tracts that both have frontage on Nickel Rd. Annual property taxes are approximately \$519.00. The sellers do not own the mineral rights. This will make an excellent recreational property or a great property to call home. Call anytime to schedule a private showing.