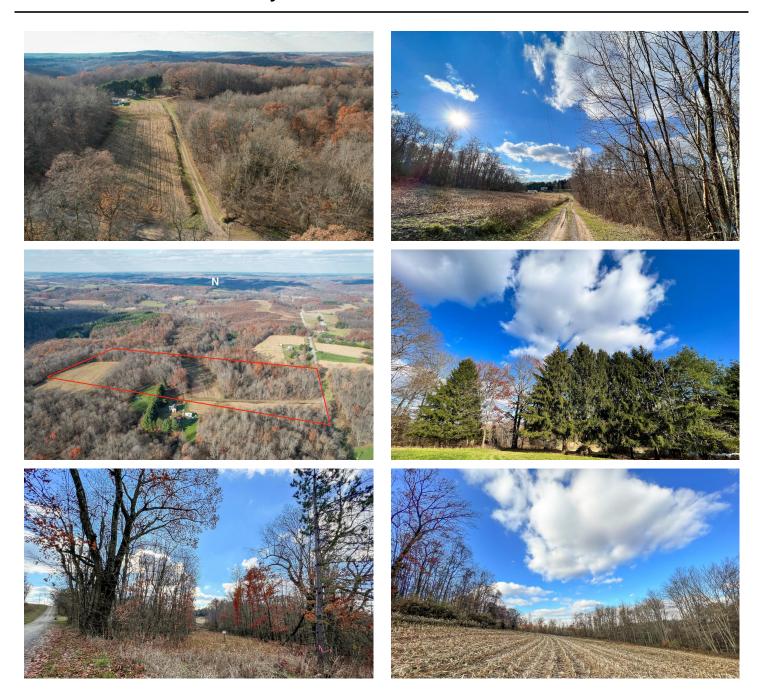

#### **PROPERTY DESCRIPTION**

Land for sale in Carroll County, Ohio. Situated along Nickel Rd., this 19.492 acres offers lots of possibilities. The property has approximately 5 acres of tillable land with the remainder being nice woods.

Property features include:

- 622' of road frontage
- Multiple building sites
- Driveway
- Rolling topography
- Electric service on property
- Great hunting!

The property consists of two 9.7 acre tracts that both have frontage on Nickel Rd. Annual property taxes are approximately \$519.00. The sellers do not own the mineral rights. This will make an excellent recreational property or a great property to call home. Call anytime to schedule a private showing.

## **Aerial Maps**

**MORE INFO ONLINE:** 