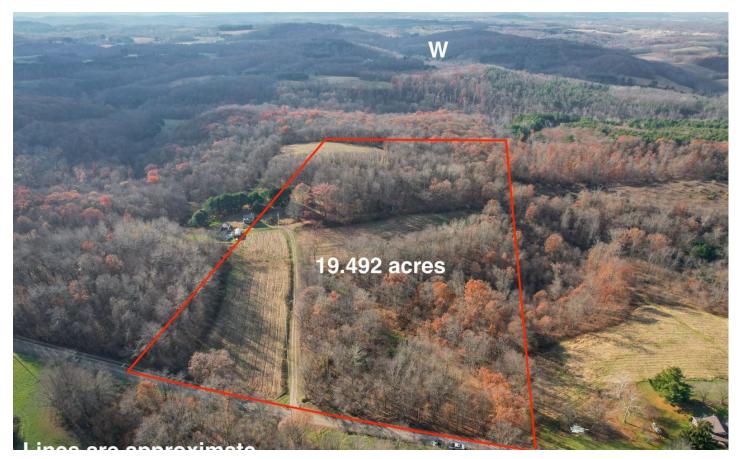

#### **PROPERTY DESCRIPTION**

Land for sale in Carroll County, Ohio. Situated along Nickel Rd., this 19.492 acres offers lots of possibilities. The property has approximately 5 acres of tillable land with the remainder being nice woods.

Property features include:

- 622' of road frontage
- Multiple building sites
- Driveway
- Rolling topography
- Electric service on property
- Great hunting!

The property consists of two 9.7 acre tracts that both have frontage on Nickel Rd. Annual property taxes are approximately \$519.00. The sellers do not own the mineral rights. This will make an excellent recreational property or a great property to call home. Call anytime to schedule a private showing.

## **Aerial Maps**

**MORE INFO ONLINE:** 