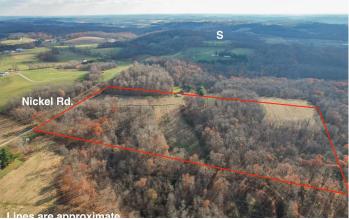

## **Locator Maps**

**MORE INFO ONLINE:** 

## **Aerial Maps**

**MORE INFO ONLINE:** 

#### **PROPERTY DESCRIPTION**

Land for sale in Carroll County, Ohio. Situated along Nickel Rd., this 19.492 acres offers lots of possibilities. The property has approximately 5 acres of tillable land with the remainder being nice woods.

Property features include:

- 622' of road frontage
- Multiple building sites
- Driveway
- Rolling topography
- Electric service on property
- Great hunting!

The property consists of two 9.7 acre tracts that both have frontage on Nickel Rd. Annual property taxes are approximately \$519.00. The sellers do not own the mineral rights. This will make an excellent recreational property or a great property to call home. Call anytime to schedule a private showing.