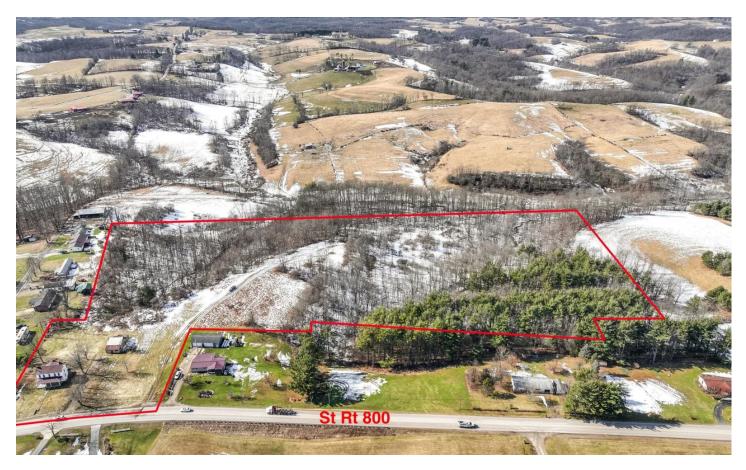

# **Aerial Maps**

**MORE INFO ONLINE:** 

### PROPERTY DESCRIPTION

Land and home for sale in Monroe County, Ohio. Looking for a fixer upper? Look no further...Located along St Rt 800 and just outside of the small village of Malaga, this 19 acre property offers lots of possibilities! The 3 bedroom 2 full bath home was constructed in the late 1800's and needs a good remodel. Much of the original woodwork is still in the home. Utilities include city water, natural gas and electric. There are 2 out-buildings on the property that also need some work. Along with a large yard, there is approximately 2+ acres of meadow that would make good pasture, garden or food plots. The remainder of the property is mostly wooded. For the outdoorsmen in the family, the hunting here should be great! There is plenty of areas for box blinds, tree stands and secluded food plots. Property is conveniently located just 16 miles South of I-70. Oil/Gas rights do not transfer with the sale. Annual property taxes are approximately \$685.00. Do not miss this opportunity!