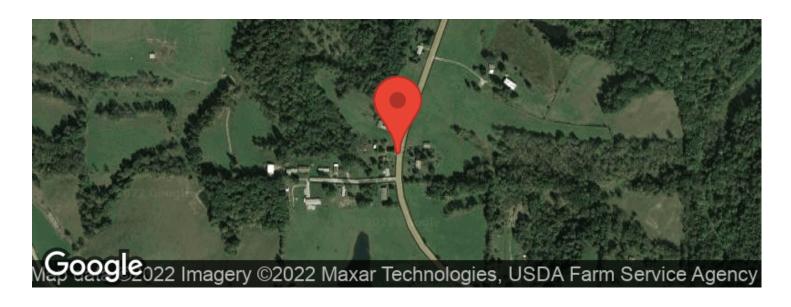

tilities include city water, natural gas and electric. There are 2 out-buildings on the property that also need some work. Along with a large yard, there is approximately 2+ acres of meadow that would make good pasture, garden or food plots. The remainder of the property is mostly wooded. For the outdoorsmen in the family, the hunting here should be great! There is plenty of areas for box blinds, tree stands and secluded food plots. Property is conveniently located just 16 miles South of I-70. Oil/Gas rights do not transfer with the sale. Annual property taxes are approximately \$685.00. Do not miss this opportunity!



**MORE INFO ONLINE:** 

# SR 800 - 19 acres - Monroe County Jerusalem, OH / Monroe County













# **Locator Maps**







**MORE INFO ONLINE:** 

# **Aerial Maps**







**MORE INFO ONLINE:** 

### LISTING REPRESENTATIVE

For more information contact:



#### Representative

Brian Bauer

#### Mobile

(614) 949-6764

#### **Email**

bbauer@mossyoakproperties.com

#### **Address**

PO BOX 896

### City / State / Zip

Pickerington, OH 43147

| <b>NOTES</b> |  |  |  |
|--------------|--|--|--|
|              |  |  |  |
| -            |  |  |  |
|              |  |  |  |
|              |  |  |  |
|              |  |  |  |
|              |  |  |  |
|              |  |  |  |



| <u>NOTES</u> |  |  |  |
|--------------|--|--|--|
|              |  |  |  |
|              |  |  |  |
|              |  |  |  |
|              |  |  |  |
|              |  |  |  |
|              |  |  |  |
|              |  |  |  |
|              |  |  |  |
|              |  |  |