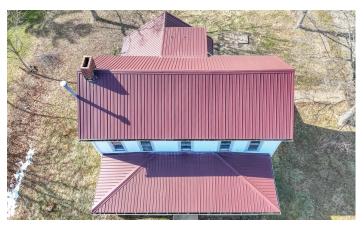

### PROPERTY DESCRIPTION

Land and home for sale in Monroe County, Ohio. Looking for a fixer upper? Look no further...Located along St Rt 800 and just outside of the small village of Malaga, this 19 acre property offers lots of possibilities! The 3 bedroom 2 full bath home was constructed in the late 1800's and needs a good remodel. Much of the original woodwork is still in the home. Utilities include city water, natural gas and electric. There are 2 out-buildings on the property that also need some work. Along with a large yard, there is approximately 2+ acres of meadow that would make good pasture, garden or food plots. The remainder of the property is mostly wooded. For the outdoorsmen in the family, the hunting here should be great! There is plenty of areas for box blinds, tree stands and secluded food plots. Property is conveniently located just 16 miles South of I-70. Oil/Gas rights do not transfer with the sale. Annual property taxes are approximately \$685.00. Do not miss this opportunity!