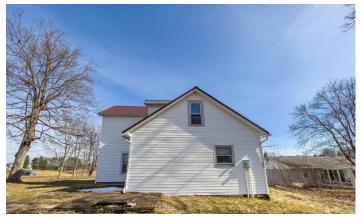

### PROPERTY DESCRIPTION

Land and home for sale in Monroe County, Ohio. Looking for a fixer upper? Look no further...Located along St Rt 800 and just outside of the small village of Malaga, this 19 acre property offers lots of possibilities! The 3 bedroom 2 full bath home was constructed in the late 1800's and needs a good remodel. Much of the original woodwork is still in the home. Utilities include city water, natural gas and electric. There are 2 out-buildings on the property that also need some work. Along with a large yard, there is approximately 2+ acres of meadow that would make good pasture, garden or food plots. The remainder of the property is mostly wooded. For the outdoorsmen in the family, the hunting here should be great! There is plenty of areas for box blinds, tree stands and secluded food plots. Property is conveniently located just 16 miles South of I-70. Oil/Gas rights do not transfer with the sale. Annual property taxes are approximately \$685.00. Do not miss this opportunity!