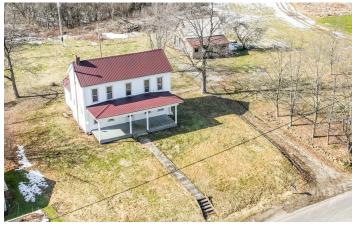

### PROPERTY DESCRIPTION

Land and home for sale in Monroe County, Ohio. Looking for a fixer upper? Look no further...Located along St Rt 800 and just outside of the small village of Malaga, this 19 acre property offers lots of possibilities! The 3 bedroom 2 full bath home was constructed in the late 1800's and needs a good remodel. Much of the original woodwork is still in the home. Utilities include city water, natural gas and electric. There are 2 out-buildings on the property that also need some work. Along with a large yard, there is approximately 2+ acres of meadow that would make good pasture, garden or food plots. The remainder of the property is mostly wooded. For the outdoorsmen in the family, the hunting here should be great! There is plenty of areas for box blinds, tree stands and secluded food plots. Property is conveniently located just 16 miles South of I-70. Oil/Gas rights do not transfer with the sale. Annual property taxes are approximately \$685.00. Do not miss this opportunity!