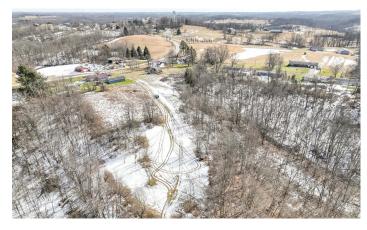

s a good remodel. Much of the original woodwork is still in the home. Utilities include city water, natural gas and electric. There are 2 out-buildings on the property that also need some work. Along with a large yard, there is approximately 2+ acres of meadow that would make good pasture, garden or food plots. The remainder of the property is mostly wooded. For the outdoorsmen in the family, the hunting here should be great! There is plenty of areas for box blinds, tree stands and secluded food plots. Property is conveniently located just 16 miles South of I-70. Oil/Gas rights do not transfer with the sale. Annual property taxes are approximately \$685.00. Do not miss this opportunity!



**MORE INFO ONLINE:** 

# SR 800 - 19 acres - Monroe County Jerusalem, OH / Monroe County













# **Locator Maps**







**MORE INFO ONLINE:** 

# **Aerial Maps**







**MORE INFO ONLINE:** 

### LISTING REPRESENTATIVE

For more information contact:



#### Representative

Brian Bauer

#### Mobile

(614) 949-6764

#### **Email**

bbauer@mossyoakproperties.com

#### **Address**

PO BOX 896

### City / State / Zip

Pickerington, OH 43147

| <b>NOTES</b> |  |  |  |
|--------------|--|--|--|
|              |  |  |  |
| -            |  |  |  |
|              |  |  |  |
|              |  |  |  |
|              |  |  |  |
|              |  |  |  |
|              |  |  |  |



| <u>NOTES</u> |  |  |  |
|--------------|--|--|--|
|              |  |  |  |
|              |  |  |  |
|              |  |  |  |
|              |  |  |  |
|              |  |  |  |
|              |  |  |  |
|