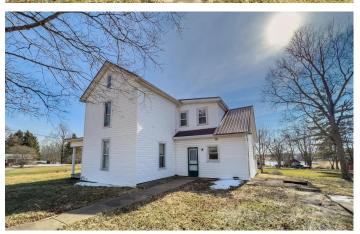

### PROPERTY DESCRIPTION

Land and home for sale in Monroe County, Ohio. Looking for a fixer upper? Look no further...Located along St Rt 800 and just outside of the small village of Malaga, this 19 acre property offers lots of possibilities! The 3 bedroom 2 full bath home was constructed in the late 1800's and needs a good remodel. Much of the original woodwork is still in the home. Utilities include city water, natural gas and electric. There are 2 out-buildings on the property that also need some work. Along with a large yard, there is approximately 2+ acres of meadow that would make good pasture, garden or food plots. The remainder of the property is mostly wooded. For the outdoorsmen in the family, the hunting here should be great! There is plenty of areas for box blinds, tree stands and secluded food plots. Property is conveniently located just 16 miles South of I-70. Oil/Gas rights do not transfer with the sale. Annual property taxes are approximately \$685.00. Do not miss this opportunity!