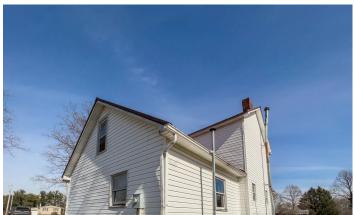

### PROPERTY DESCRIPTION

Land and home for sale in Monroe County, Ohio. Looking for a fixer upper? Look no further...Located along St Rt 800 and just outside of the small village of Malaga, this 19 acre property offers lots of possibilities! The 3 bedroom 2 full bath home was constructed in the late 1800's and needs a good remodel. Much of the original woodwork is still in the home. Utilities include city water, natural gas and electric. There are 2 out-buildings on the property that also need some work. Along with a large yard, there is approximately 2+ acres of meadow that would make good pasture, garden or food plots. The remainder of the property is mostly wooded. For the outdoorsmen in the family, the hunting here should be great! There is plenty of areas for box blinds, tree stands and secluded food plots. Property is conveniently located just 16 miles South of I-70. Oil/Gas rights do not transfer with the sale. Annual property taxes are approximately \$685.00. Do not miss this opportunity!