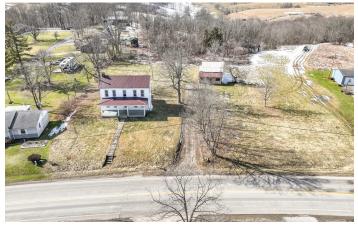

### PROPERTY DESCRIPTION

Land and home for sale in Monroe County, Ohio. Looking for a fixer upper? Look no further...Located along St Rt 800 and just outside of the small village of Malaga, this 19 acre property offers lots of possibilities! The 3 bedroom 2 full bath home was constructed in the late 1800's and needs a good remodel. Much of the original woodwork is still in the home. Utilities include city water, natural gas and electric. There are 2 out-buildings on the property that also need some work. Along with a large yard, there is approximately 2+ acres of meadow that would make good pasture, garden or food plots. The remainder of the property is mostly wooded. For the outdoorsmen in the family, the hunting here should be great! There is plenty of areas for box blinds, tree stands and secluded food plots. Property is conveniently located just 16 miles South of I-70. Oil/Gas rights do not transfer with the sale. Annual property taxes are approximately \$685.00. Do not miss this opportunity!