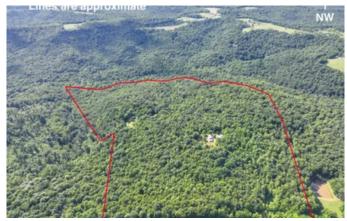

Poplar Grove Rd. - 75 acres - Adams County 4495 Poplar Grove Rd. Peebles, OH 45660

**\$495,000** 75.917± Acres Adams County









**MORE INFO ONLINE:** 

# Poplar Grove Rd. - 75 acres - Adams County Peebles, OH / Adams County

# **SUMMARY**

#### Address

4495 Poplar Grove Rd.

# City, State Zip

Peebles, OH 45660

# County

**Adams County** 

# **Type**

Hunting Land, Recreational Land, Single Family

# Latitude / Longitude

39.03943 / -83.31218

# Taxes (Annually)

2050

# **Dwelling Square Feet**

1780

#### **Bedrooms / Bathrooms**

3/2

# **Acreage**

75.917

#### **Price**

\$495,000

# **Property Website**

https://ohiolandforsale.com/property/poplar-grove-rd-75-acres-adams-county-adams-ohio/29072/









# Poplar Grove Rd. - 75 acres - Adams County Peebles, OH / Adams County

# **PROPERTY DESCRIPTION**

Privately situated along Poplar Grove Rd. in NE Adams County, this all wooded 75.9 acre property is