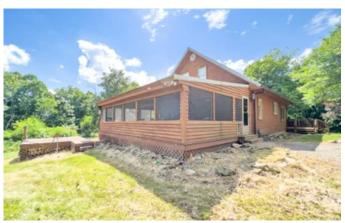

# **PROPERTY DESCRIPTION**

Privately situated along Poplar Grove Rd. in NE Adams County, this all wooded 75.9 acre property is an outdoorsmans paradise! Boasting a 2 story 3 bedroom 2 full bath home, this is the ideal property for hunting camp, weekend retreats or even a new place to call home. The home measures 1,780 sq ft and has a nice open floor plan along with a huge screen porch thats just right for entertaining family and friends. The garage measures 42'X28' and has a finished 2nd story that could be used for a workshop or additional living quarters.

Additional property features include:

- Very private ridge-top setting
- Gated and graveled driveway
- County water service
- ATV trail system
- Food plot
- Medium to mature sized timber
- Planted fruit trees
- Excellent hunting!
- Directly borders Brush Creek State Forest!