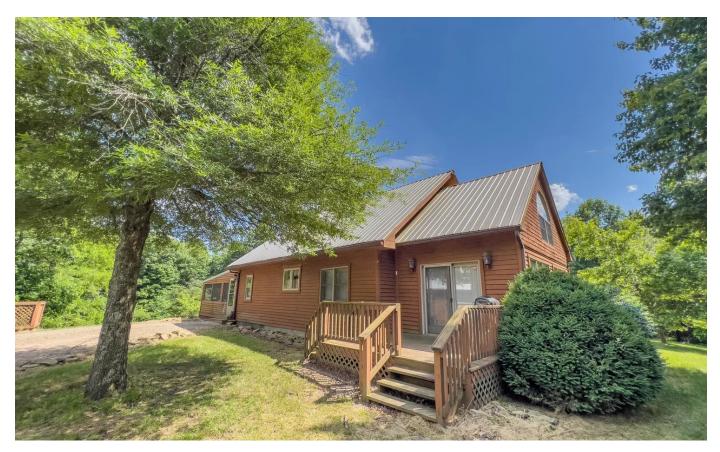

Poplar Grove Rd. - 75 acres - Adams County 4495 Poplar Grove Rd. Peebles, OH 45660

**\$495,000** 75.917± Acres Adams County

**MORE INFO ONLINE:** 

# **PROPERTY DESCRIPTION**

Privately situated along Poplar Grove Rd. in NE Adams County, this all wooded 75.9 acre property is an outdoorsmans paradise! Boasting a 2 story 3 bedroom 2 full bath home, this is the ideal property for hunting camp, weekend retreats or even a new place to call home. The home measures 1,780 sq ft and has a nice open floor plan along with a huge screen porch thats just right for entertaining family and friends. The garage measures 42'X28' and has a finished 2nd story that could be used for a workshop or additional living quarters.