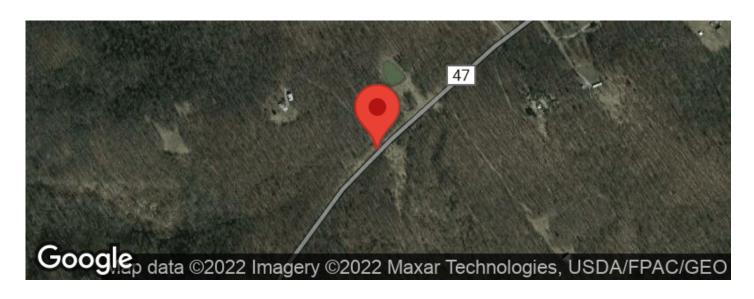

ry private ridge-top setting
- Gated and graveled driveway
- County water service
- ATV trail system
- Food plot
- Medium to mature sized timber
- Planted fruit trees
- Excellent hunting!
- Directly borders Brush Creek State Forest!

This property is conveniently located just 2.8 miles from US-32 and just a little over an hour from Cincinnati and 1.5 hours from Columbus. For the hunter in the family, this property will not disappoint! This area of Ohio is well known for large trophy Whitetail deer. If you have been looking for a very secluded well-rounded property, this is one to have a look at! Call anytime for more info or to schedule your private showing.



# Poplar Grove Rd. - 75 acres - Adams County Peebles, OH / Adams County













# **Locator Maps**







# **Aerial Maps**







# Poplar Grove Rd. - 75 acres - Adams County Peebles, OH / Adams County

# LISTING REPRESENTATIVE

For more information contact:



# Representative

Brian Bauer

#### Mobile

(614) 949-6764

# **Email**

bbauer@mossyoakproperties.com

#### **Address**

PO BOX 896

# City / State / Zip

Pickerington, OH 43147

| <u>NOTES</u> |  |  |  |
|--------------|--|--|--|
|              |  |  |  |
|              |  |  |  |
|              |  |  |  |
|              |  |  |  |
|              |  |  |  |
|              |  |  |  |
|              |  |  |  |



| NOTES |  |
|-------|--|
|       |  |
|       |  |
|       |  |
|       |  |
|       |  |
|       |  |
|       |  |
|       |  |
|       |  |
|       |  |
|       |  |
|       |  |
|       |  |
|       |  |
|       |  |
|       |  |
|       |