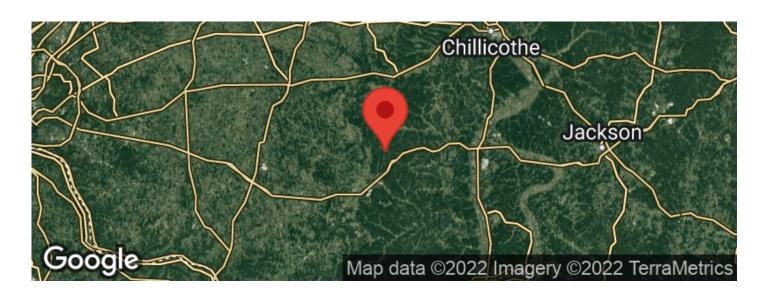

private ridge-top setting
- Gated and graveled driveway
- County water service
- ATV trail system
- Food plot
- Medium to mature sized timber
- Planted fruit trees
- Excellent hunting!
- Directly borders Brush Creek State Forest!

This property is conveniently located just 2.8 miles from US-32 and just a little over an hour from Cincinnati and 1.5 hours from Columbus. For the hunter in the family, this property will not disappoint! This area of Ohio is well known for large trophy Whitetail deer. If you have been looking for a very secluded well-rounded property, this is one to have a look at! Call anytime for more info or to schedule your private showing.



# Poplar Grove Rd. - 75 acres - Adams County Peebles, OH / Adams County













# **Locator Maps**







# **Aerial Maps**







# Poplar Grove Rd. - 75 acres - Adams County Peebles, OH / Adams County

# LISTING REPRESENTATIVE

For more information contact:



# Representative

Brian Bauer

#### Mobile

(614) 949-6764

# **Email**

bbauer@mossyoakproperties.com

#### **Address**

PO BOX 896

# City / State / Zip

Pickerington, OH 43147

| <u>NOTES</u> |  |  |  |
|--------------|--|--|--|
|              |  |  |  |
|              |  |  |  |
|              |  |  |  |
|              |  |  |  |
|              |  |  |  |
|              |  |  |  |
|              |  |  |  |



| NOTES |  |
|-------|--|
|       |  |
|       |  |
|       |  |
|       |  |
|       |  |
|       |  |
|       |  |
|       |  |
|       |  |
|       |  |
|       |  |
|       |  |
|       |  |
|       |  |
|       |  |
|       |  |
|       |  |