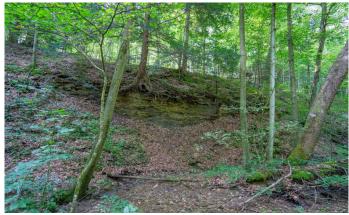

### **PROPERTY DESCRIPTION**

Land for sale in Hocking County, Ohio. Here is a rare find in the Hocking Hills! This all wooded 95.61 acre property is located along Fairview Rd. and is just around the corner from Ash Cave. Directly bordering Hocking Hills State Park, the buyer will have hundreds of acres to hunt, hike and enjoy.

Property features include:

- Vehicle access onto property
- Timber is a great mix of pines and hardwoods
- Good access throughout property via new trail
- Multiple building sites
- Quiet setting
- Seasonal creek
- Excellent wildlife habitat
- Very close to many bridle and hiking trails