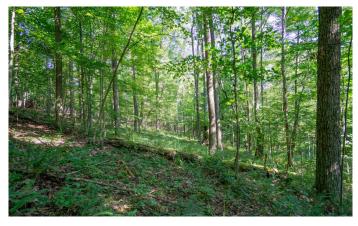

### **PROPERTY DESCRIPTION**

Land for sale in Hocking County, Ohio. Here is a rare find in the Hocking Hills! This all wooded 95.61 acre property is located along Fairview Rd. and is just around the corner from Ash Cave. Directly bordering Hocking Hills State Park, the buyer will have hundreds of acres to hunt, hike and enjoy.

Property features include:

- Vehicle access onto property
- Timber is a great mix of pines and hardwoods
- Good access throughout property via new trail
- Multiple building sites
- Quiet setting
- Seasonal creek
- Excellent wildlife habitat
- Very close to many bridle and hiking trails