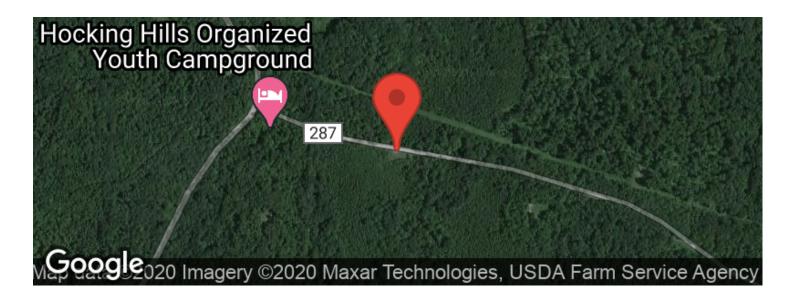

## **Locator Maps**

**MORE INFO ONLINE:** 

### **PROPERTY DESCRIPTION**

Land for sale in Hocking County, Ohio. Here is a rare find in the Hocking Hills! This all wooded 95.61 acre property is located along Fairview Rd. and is just around the corner from Ash Cave. Directly bordering Hocking Hills State Park, the buyer will have hundreds of acres to hunt, hike and enjoy.