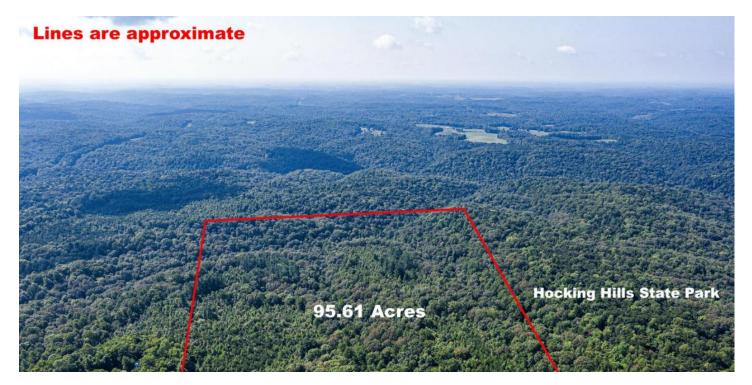

Fairview Rd - 95 Acres - Hocking County 0 Fairview Road Logan, OH 43138

\$478,000.00 95.610 +/- acres Hocking County

### **PROPERTY DESCRIPTION**

Land for sale in Hocking County, Ohio. Here is a rare find in the Hocking Hills! This all wooded 95.61 acre property is located along Fairview Rd. and is just around the corner from Ash Cave. Directly bordering Hocking Hills State Park, the buyer will have hundreds of acres to hunt, hike and enjoy.

# **Aerial Maps**