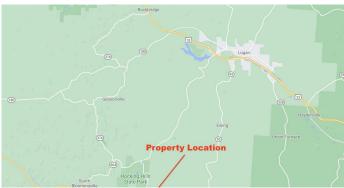

Fairview Rd - 95 Acres - Hocking County 0 Fairview Road Logan, OH 43138

\$478,000.00 95.610 +/- acres Hocking County







## **SUMMARY**

**Address** 

0 Fairview Road

City, State Zip

Logan, OH 43138

County

**Hocking County** 

Type

Hunting Land, Recreational Land, Timberland

Latitude / Longitude

39.404399 / -82.526823

Taxes (Annually)

1500

**Acreage** 

95.610

**Price** 

\$478,000.00

### **Property Website**

https://ohiolandforsale.com/property/fairview-rd-95-acres-hocking-county-hocking-ohio/10386/









MORE INFO ONLINE:

### **PROPERTY DESCRIPTION**

Land for sale in Hocking County, Ohio. Here is a rare find in the Hocking Hills! This all wooded 95.61 acre property is located along Fairview Rd. and is just around the corner from Ash Cave. Directly bordering Hocking Hills State Park, the buyer will have hundreds of acres to hunt, hike and enjoy.

Property features include:

- Vehicle acc