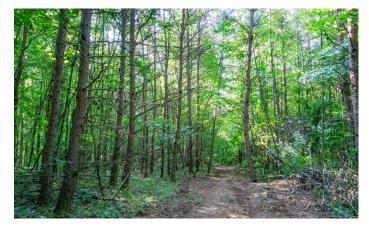

### **PROPERTY DESCRIPTION**

Land for sale in Hocking County, Ohio. Here is a rare find in the Hocking Hills! This all wooded 95.61 acre property is located along Fairview Rd. and is just around the corner from Ash Cave. Directly bordering Hocking Hills State Park, the buyer will have hundreds of acres to hunt, hike and enjoy.

Property features include:

- Vehicle access onto property
- Timber is a great mix of pines and hardwoods
- Good access throughout property via new trail
- Multiple building sites
- Quiet setting
- Seasonal creek
- Excellent wildlife habitat
- Very close to many bridle and hiking trails