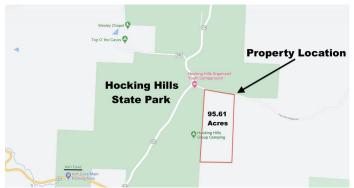

Fairview Rd - 95 Acres - Hocking County 0 Fairview Road Logan, OH 43138

\$478,000.00 95.610 +/- acres Hocking County







## **SUMMARY**

**Address** 

0 Fairview Road

City, State Zip

Logan, OH 43138

County

**Hocking County** 

Type

Hunting Land, Recreational Land, Timberland

Latitude / Longitude

39.404399 / -82.526823

Taxes (Annually)

1500

**Acreage** 

95.610

**Price** 

\$478,000.00

### **Property Website**

https://ohiolandforsale.com/property/fairview-rd-95-acres-hocking-county-hocking-ohio/10386/









MORE INFO ONLINE:

### **PROPERTY DESCRIPTION**

Land for sale in Hocking County, Ohio. Here is a rare find in the Hocking Hills! This all wooded 95.61 acre property is located along Fairview Rd. and is just around the corner from Ash Cave. Directly bordering Hocking Hills State Park, the buyer will have hundreds of acres to hunt, hike and enjoy.

Property features include:

- Vehicle a