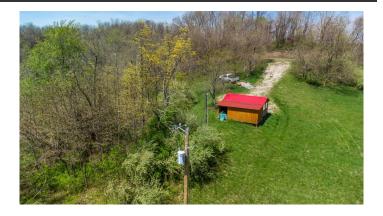

# **PROPERTY DESCRIPTION**

Land for sale in Muskingum County, Ohio. Located along Imlay Rd, this 42.8 acre tract boasts a small hunters cabin that makes good lodging for a few days of hunting or a relaxing weekend.

Additional property features include:

- Gravel drive into property
- Multiple building sites
- Electric service to cabin
- County water coming soon
- Secluded food plots
- Excellent atv trails
- Several box blinds and tree stands
- Small creek in SE corner of property
- Mineral rights transfer
- Close to Blue Rock State Forest
- Great hunting!