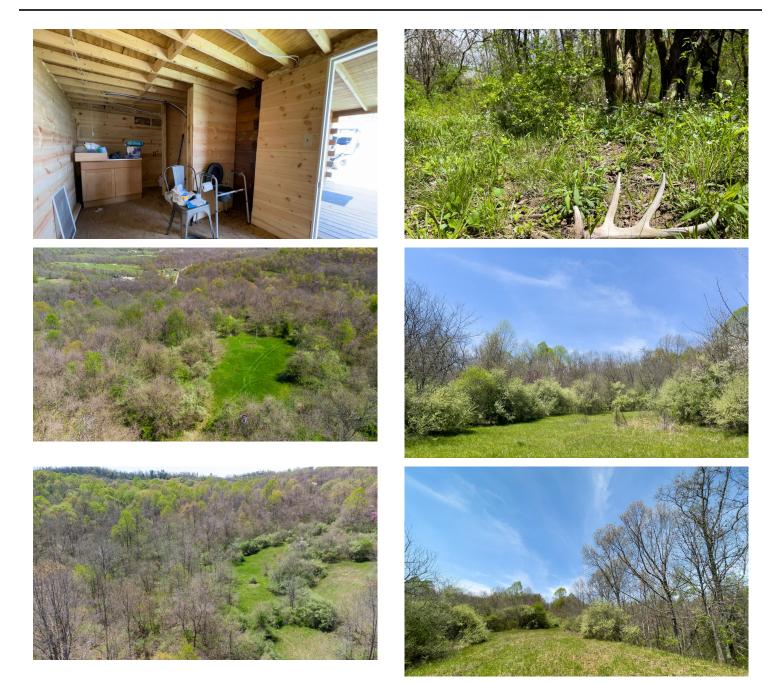

# **PROPERTY DESCRIPTION**

Land for sale in Muskingum County, Ohio. Located along Imlay Rd, this 42.8 acre tract boasts a small hunters cabin that makes good lodging for a few days of hunting or a relaxing weekend.

Additional property features include:

- Gravel drive into property
- Multiple building sites
- Electric service to cabin
- County water coming soon
- Secluded food plots
- Excellent atv trails
- Several box blinds and tree stands
- Small creek in SE corner of property
- Mineral rights transfer
- Close to Blue Rock State Forest
- Great hunting!