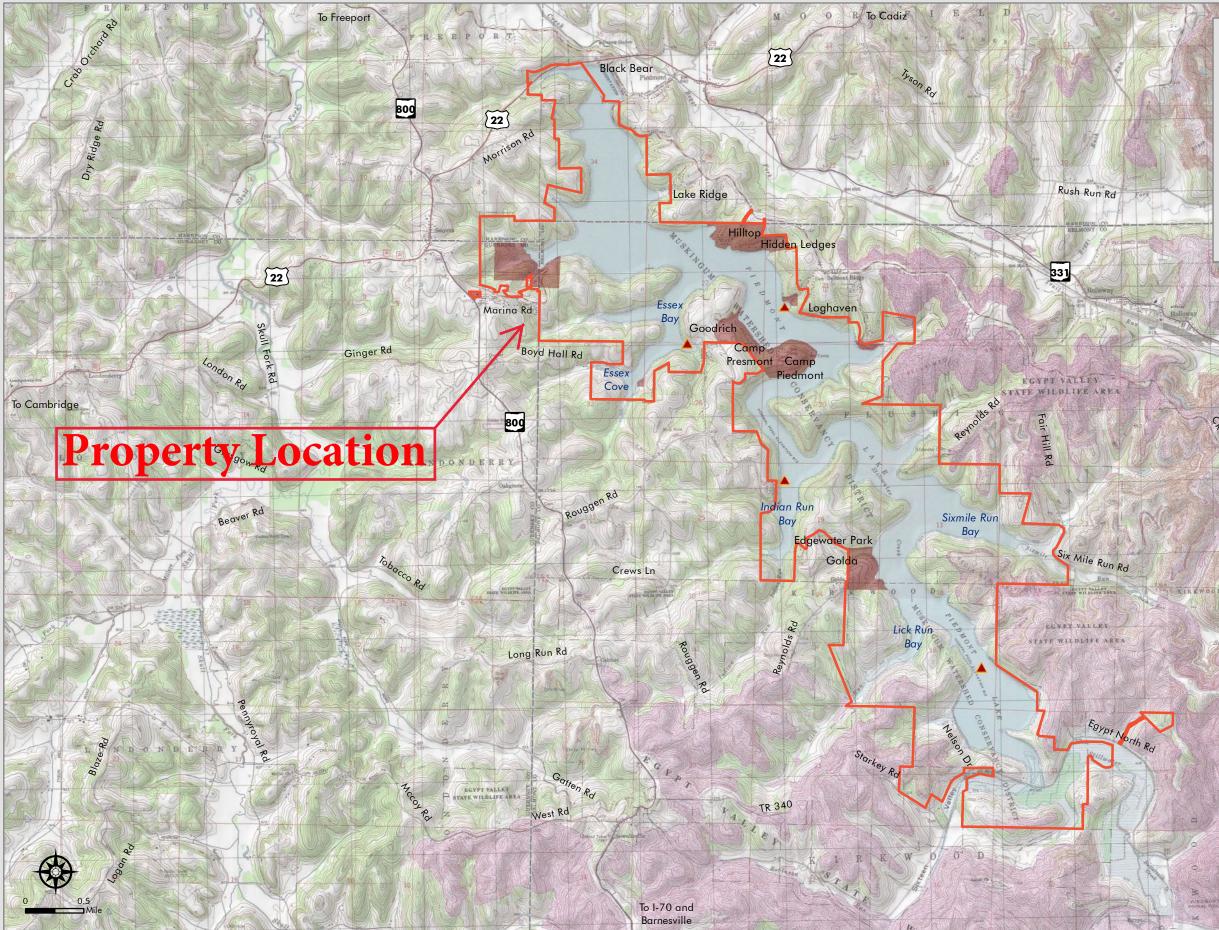

## **Piedmont Lake Region: Boundaries & Restricted Areas**

MWCD Property

Restricted Use Area

CR 72

Map is for informational purposes only. Property lines have not been field verified. Accuracy is neither guaranteed nor implied. For additional info visit www.mwcd.org Sources: MWCD, National Geographic

Hunting is prohibited within 500 feet of restricted use areas. Restricted use refers to residential areas, marinas, parks, campgrounds, and other development on MWCD land with limited public access. Questions concerning restricted use should be directed to the MWCD main office.