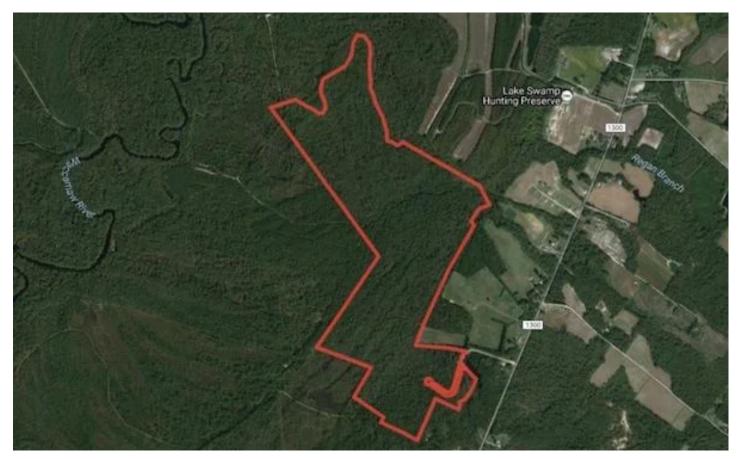

## **Aerial Maps**

For a birds eye view of this property, visit our MapRight mapping system. Copy and paste this link into your browser (https://mapright\. com/ranching/maps/ae2ec8427c9521826ebc792586e4ce7c/share) and then click on any of the icons to see beautiful photographs of the property taken from those locations. You can easily change the base layers to view aerial, topographic, infrared or street maps of the area.