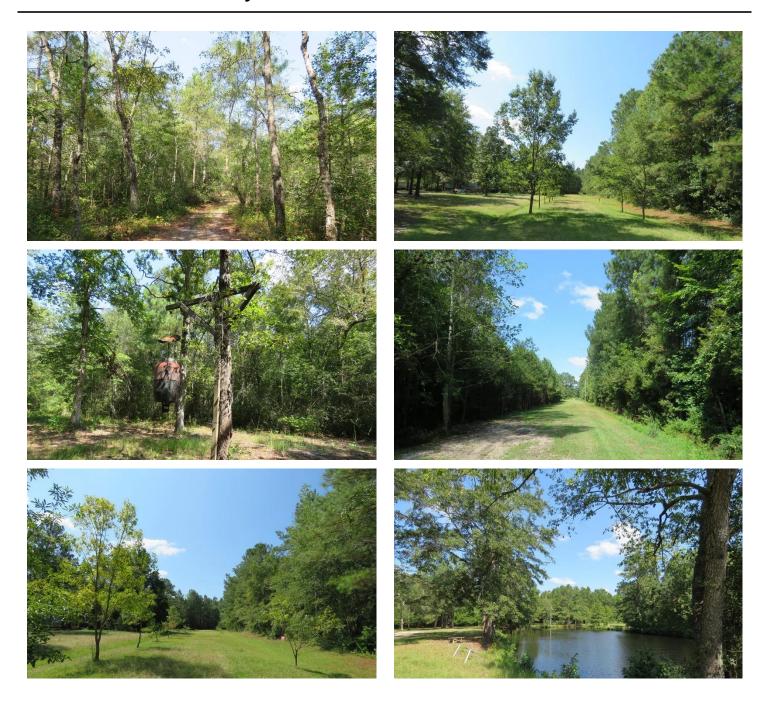

#### For immediate assistance with this listing call Bud Cook at 910-640-8784

With a gorgeous wooded building site overlooking a beautiful pond, this is a hunter's dream property!

Located off Ash Little River Road near Ash in Brunswick County, North Carolina, this tract offers a gorgeous wooded cabin site overlooking a beautiful pond. The property is quiet, gated, and secluded. Wildlife is plentiful and the hunting is excellent. With a combination of upland and bottomland hardwood habitat there is a vast variety of game animals on the property. You can hunt small game, turkey, and big game, such as deer, bear, and hogs. The pond offers freshwater fishing and a chance at some wood ducks in the winter. This tract is located only minutes from the Brunswick County Beaches, North Myrtle Beach, and Shallotte. You can enjoy hunting, fishing and golfing all in the same day! Call now to set up your appointment to view the perfect outdoor retreat for you and your family and friends.