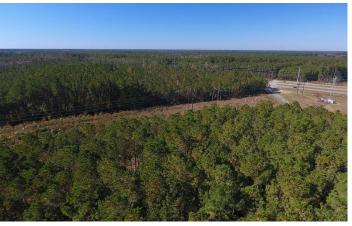

#### With prime location in Brunswick County, this property offers many possibilities!

Located on Highway 17 near Bolivia in Brunswick County, North Carolina, is the ideal property for anyone looking for an investment opportunity or hunting tract. The Harris Swamp which borders the property offers a great water source for wildlife in the area. With the cleared land, a food plot could easily be planted to enhance the wildlife as well. The timber on this tract could also be cleared or cut to provide some additional income. With the perfect location, only 20 minutes from Wilmington and Southport and about 30 minutes from Shallotte, the property could potentially be developed. Also, with Highway 17 being a major thoroughfare to and from the beaches, a commercial property would thrive.

# **Aerial Maps**