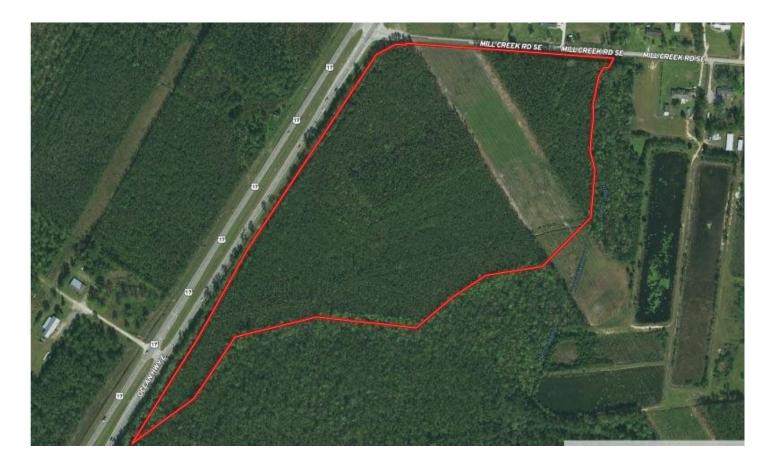

#### With prime location in Brunswick County, this property offers many possibilities!

Located on Highway 17 near Bolivia in Brunswick County, North Carolina, is the ideal property for anyone looking for an investment opportunity or hunting tract. The Harris Swamp which borders the property offers a great water source for wildlife in the area. With the cleared land, a food plot could easily be planted to enhance the wildlife as well. The timber on this tract could also be cleared or cut to provide some additional income. With the perfect location, only 20 minutes from Wilmington and Southport and about 30 minutes from Shallotte, the property could potentially be developed. Also, with Highway 17 being a major thoroughfare to and from the beaches, a commercial property would thrive.

For a bird's eye view of this property, visit our "MapRight" mapping system. Copy and paste this link into your browser (https://mapright.com/ranching/maps/96afab1bb831a7baf4b1b8c3617ddfe4/share). This is an interactive map, so you can easily change the base layers to view aerial, topographic, infrared or street maps of the area.

# **Aerial Maps**