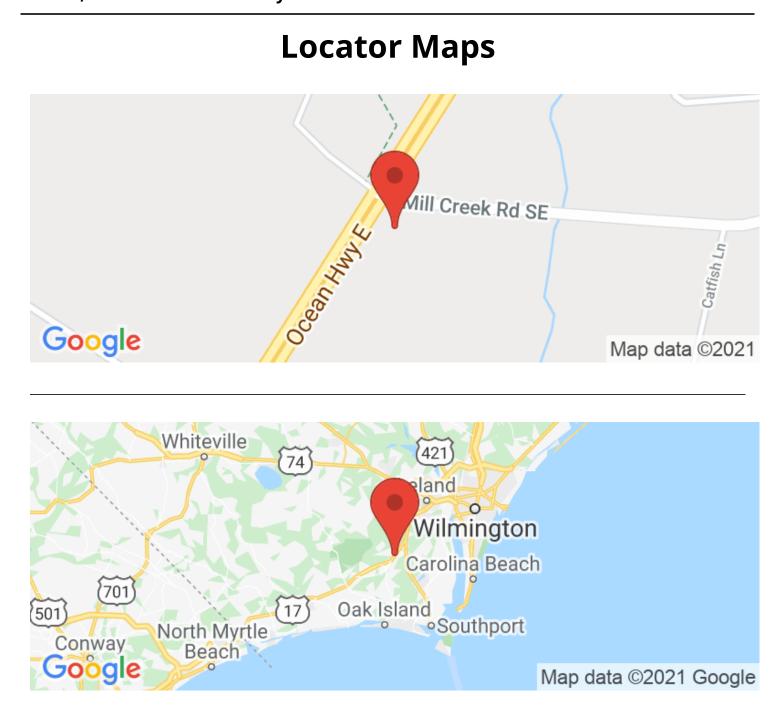

# **SUMMARY**

Address Off Hwy 17

**City, State Zip** Bolivia, NC 28422

**County** Brunswick County

**Type** Hunting Land, Timberland

**Latitude / Longitude** 34.0899 / -78.13

**Acreage** 46.840

**Price** \$600,000

# **Aerial Maps**