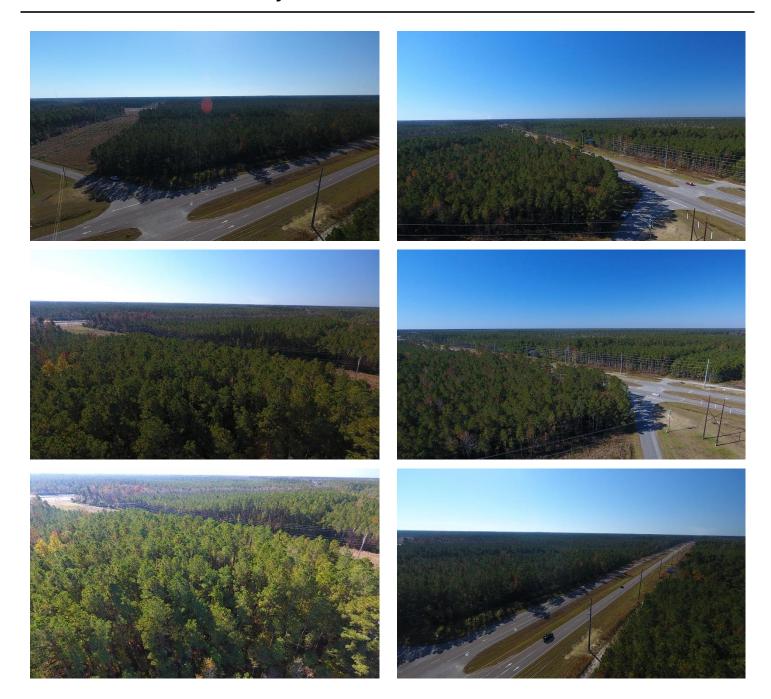

#### With prime location in Brunswick County, this property offers many possibilities!

Located on Highway 17 near Bolivia in Brunswick County, North Carolina, is the ideal property for anyone looking for an investment opportunity or hunting tract. The Harris Swamp which borders the property offers a great water source for wildlife in the area. With the cleared land, a food plot could easily be planted to enhance the wildlife as well. The timber on this tract could also be cleared or cut to provide some additional income. With the perfect location, only 20 minutes from Wilmington and Southport and about 30 minutes from Shallotte, the property could potentially be developed. Also, with Highway 17 being a major thoroughfare to and from the beaches, a commercial property would thrive.