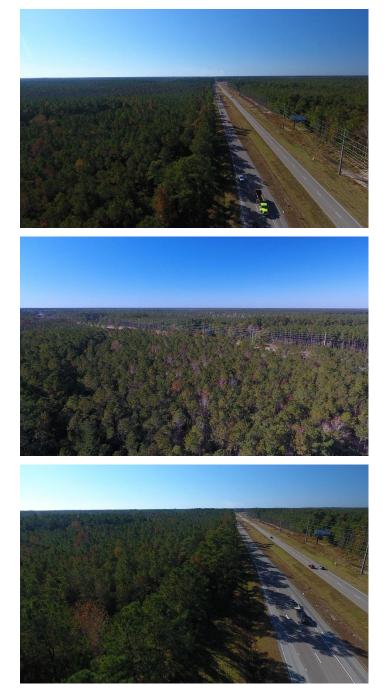

#### With prime location in Brunswick County, this property offers many possibilities!

Located on Highway 17 near Bolivia in Brunswick County, North Carolina, is the ideal property for anyone looking for an investment opportunity or hunting tract. The Harris Swamp which borders the property offers a great water source for wildlife in the area. With the cleared land, a food plot could easily be planted to enhance the wildlife as well. The timber on this tract could also be cleared or cut to provide some additional income. With the perfect location, only 20 minutes from Wilmington and Southport and about 30 minutes from Shallotte, the property could potentially be developed. Also, with Highway 17 being a major thoroughfare to and from the beaches, a commercial property would thrive.

# **Aerial Maps**