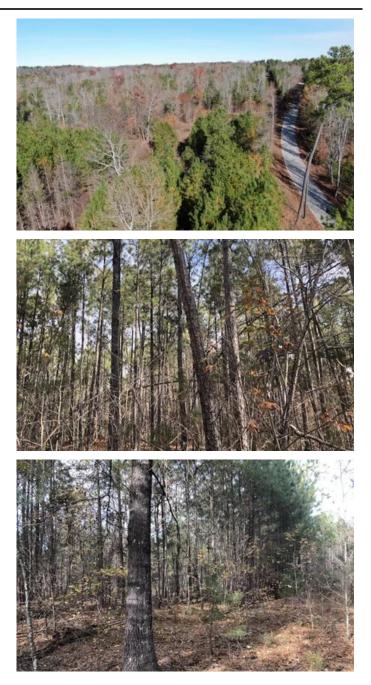

# 42 Acres of land perfect for hunting, growing timber, and excellent development potential within sight of I-77!

Located in the heart of Fairfield County lies the Mt. Hope Tract B. This property is forested with a full coverage of hardwood and pine trees of various age classes from mature 70-year-old hardwoods, 25-year-old pine to a young mixed stand of pine and hardwood. In its current state, the property provides the landowners with both short and long-term gains from its generous timber component located throughout. Deer, turkey, and small game thrive on this parcel with game trails and sign scattered throughout every quadrant.