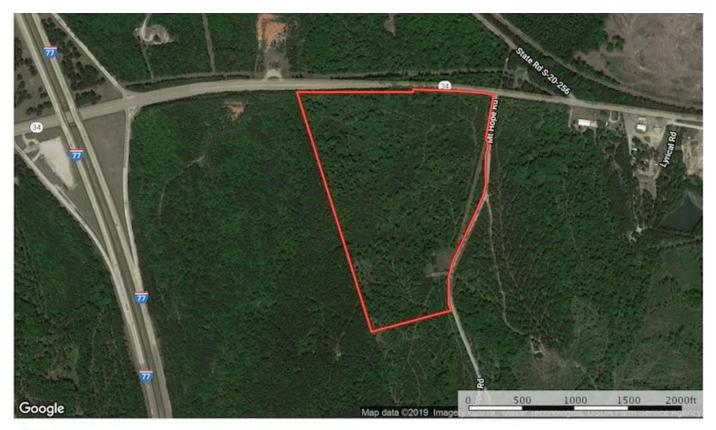

The 167-acre Mt. Hope Tract is broken into three parcels, including: Tract A (31 acres), Tract B (42 acres), and Tract C (94 acres). Tracts A and B border SC 34 and Mt. Hope Road. Where Tract C only borders Mt. Hope Road.

Tract B is approximately 42 acres and boast over 1,550 feet along SC 34 and 1,735 feet along Mt. Hope Road perfect for a wide variety of development uses. Building options are practically endless at this location with over 42 acres available to nestle several business opportunities to service this fastgrowing area.

# **Aerial Maps**