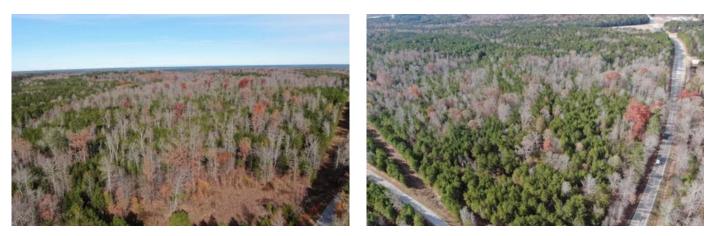

# 42 Acres of land perfect for hunting, growing timber, and excellent development potential within sight of I-77!

Located in the heart of Fairfield County lies the Mt. Hope Tract B. This property is forested with a full coverage of hardwood and pine trees of various age classes from mature 70-year-old hardwoods, 25-year-old pine to a young mixed stand of pine and hardwood. In its current state, the property provides the landowners with both short and long-term gains from its generous timber component located throughout. Deer, turkey, and small game thrive on this parcel with game trails and sign scattered throughout every quadrant.

But, if development is part of your future, the Mt. Hope Tract could be the perfect site for a wide variety of development opportunities. It's located in a prime location along SC 34 between the Town of Ridgeway and I-77. Tract is within sight of the I-77 interchange and 45 minutes to Rock Hill and only 25 minutes to Columbia via I-77.