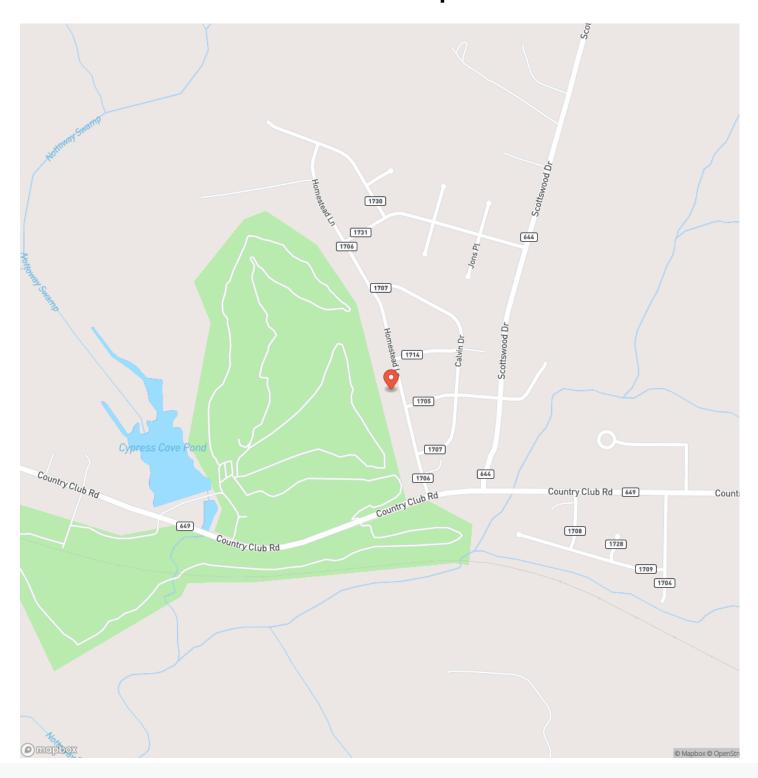

Coastal Virginia region. The welcoming Visitor Center, in the old railroad depot, is in the heart of the historic area. You'll find a variety of shops and delicious places to eat as well as beautifully restored vintage homes, and parks perfect for an impromptu picnic. A mile or two away you'll find familiar chain restaurants, lodging options and other traveler conveniences. Be sure to check out the mini-museum of firefighting, cast a fishing line at Barrett's Landing on the Blackwater River and take advantage of the unique shopping options in Downtown Franklin."

For more information on this and other land for sale in Southampton County, contact Frankie Falk at (757) 478-7185 or by email at ffalk@mossyoakproperties.com, or visit landandfarmsrealty.com.

















## **Locator Map**





### **Locator Map**





## **Satellite Map**





## LISTING REPRESENTATIVE For more information contact:



### Representative

Frankie Falk

Mobile

(757) 478-7185

**Emai** 

ffalk@mossyoakproperties.com

**Address** 

601 N Mechanic St Ste 310

City / State / Zip Franklin, VA 23851

| <u>NOTES</u> |  |  |  |
|--------------|--|--|--|
|              |  |  |  |
|              |  |  |  |
|              |  |  |  |
|              |  |  |  |
|              |  |  |  |
|              |  |  |  |
|              |  |  |  |
|              |  |  |  |
|              |  |  |  |
|              |  |  |  |
|              |  |  |  |
|              |  |  |  |
|              |  |  |  |



| <b>NOTES</b> |  |  |  |
|--------------|--|--|--|
|              |  |  |  |
|              |  |  |  |
|