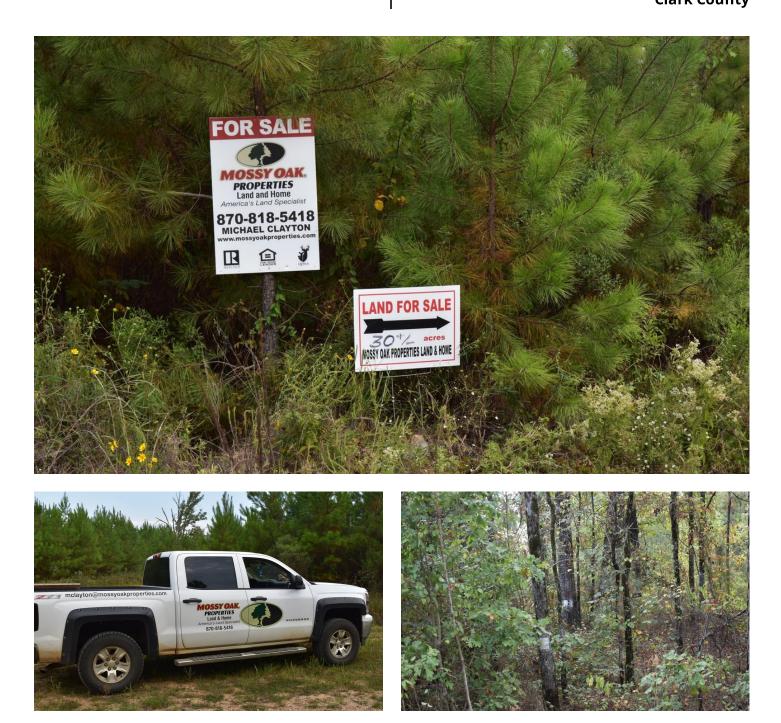

#### Curtis 30 Curtis, AR / Clark County

## **PROPERTY DESCRIPTION**

The Curtis 30 is the perfect size tract for a single hunter or father/child duo to start out on. Make some improvements, add a couple stands, maybe a food plot and in a few years sell and move up! The easy, all weather access, close proximity to I-30 and Arkadelphia make this tract the perfect fit for a budget conscious buyer. Take a look at this one but hurry deer season is right around the corner.