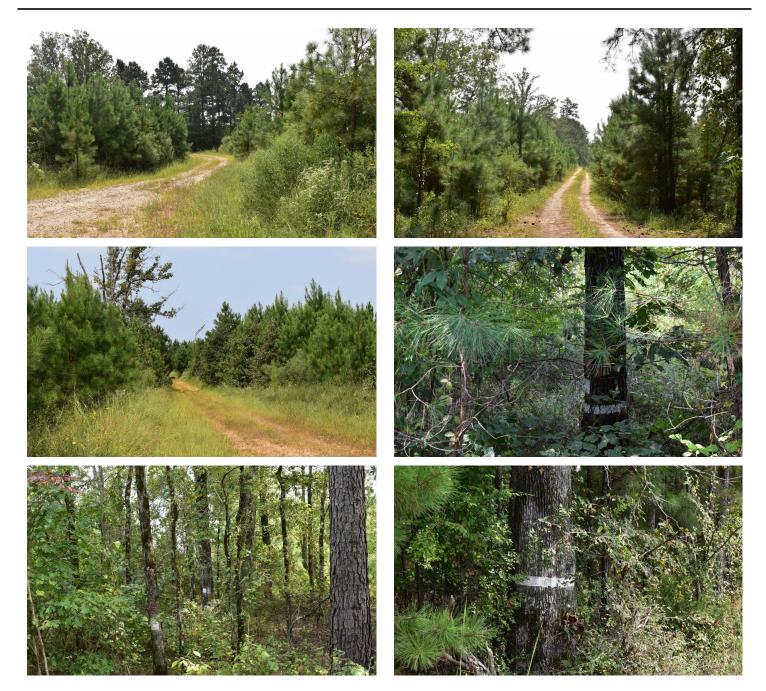

## **PROPERTY DESCRIPTION**

The Curtis 30 is the perfect size tract for a single hunter or father/child duo to start out on. Make some improvements, add a couple stands, maybe a food plot and in a few years sell and move up! The easy, all weather access, close proximity to I-30 and Arkadelphia make this tract the perfect fit for a budget conscious buyer. Take a look at this one but hurry deer season is right around the corner.