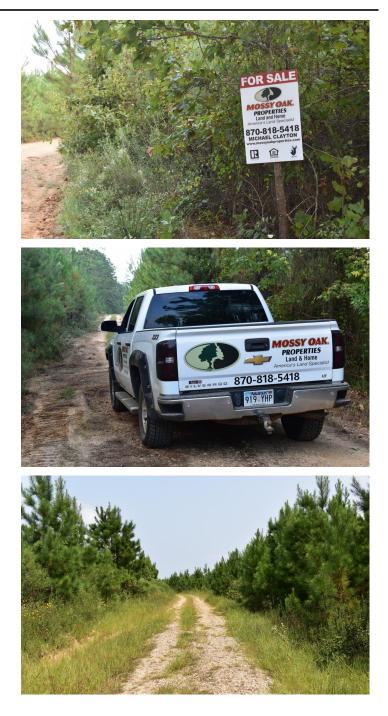

## **PROPERTY DESCRIPTION**

The Curtis 30 is the perfect size tract for a single hunter or father/child duo to start out on. Make some improvements, add a couple stands, maybe a food plot and in a few years sell and move up! The easy, all weather access, close proximity to I-30 and Arkadelphia make this tract the perfect fit for a budget conscious buyer. Take a look at this one but hurry deer season is right around the corner.