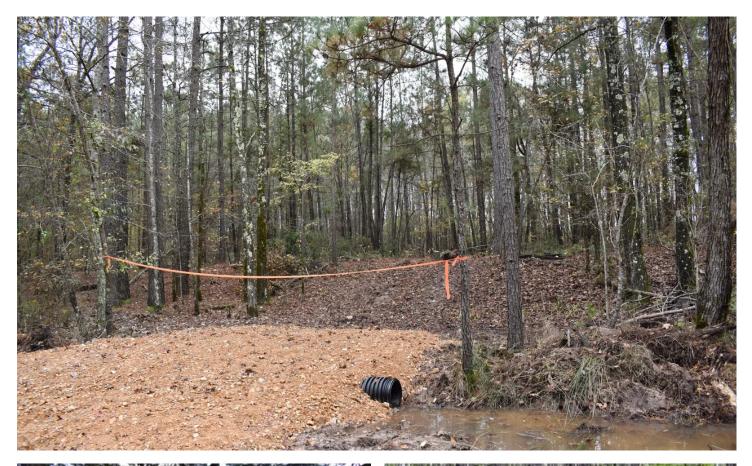

### **PROPERTY DESCRIPTION**

ATTENTION: The sellers have installed a culvert and gravel drive from the county to facilitate access to the property. This will provide a permanent access point to the NE corner of the tract. Reader NE is the perfect place to start your dream of land ownership. With easy access from a paved county road and electricity available just a short distance away, this property is ready to go. The planted pine plantation is ready for its first harvest providing an immediate income source. Wildlife is plentiful and the tract has not been hunted by the owners in many years. The abandoned railroad tram provides a ready-made all-weather road from north to south making use of the entire tract easy. The property's location makes it a perfect headquarters location for a hunter or family to exploit the Poison Springs WMA which provides public access to over 24,000 acres of rolling pine hills and hardwood creek bottoms. The Upper and Lower White Oak Lake is also just a short drive to the South and provides excellent largemouth bass, bream, crappie, and catfish fishing on the 1,600-plus acres of water. Household supplies, gas, and groceries are available nearby in Chidester. More complete shopping and dining venues can be found a few minutes away in Camden. Give Michael a call at 870-818-5418 or email him at mclayton@mossyoakproperties.com for more information or to schedule a tour. But don't wait, affordably priced tracts are in short supply and this one won't last long.