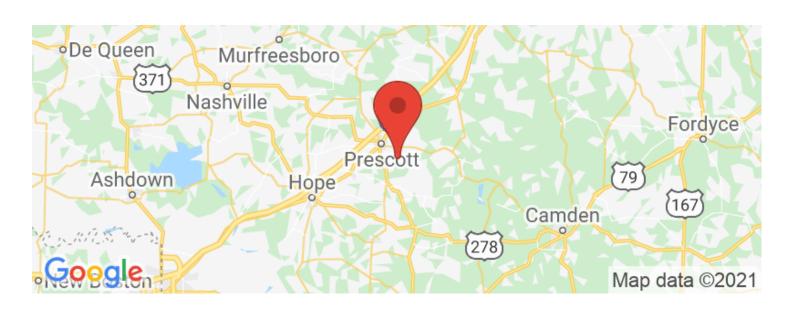

AR / Nevada County

## **SUMMARY**

**Address** 

Nevada County Road 23

City, State Zip

Prescott, AR 71857

County

**Nevada County** 

**Type** 

Recreational Land, Timberland

Latitude / Longitude

33.7612 / -93.3321

**Acreage** 

127

**Price** 

\$146,000

**Property Website** 

https://mossyoakproperties.com/property/terre-rouge-a-nevada-arkansas/16422/









# Terre Rouge A Prescott, AR / Nevada County

## **PROPERTY DESCRIPTION**

The Terre Rouge A is a 127 +/- acre mixed use tract. This excellent site is located just SE of Prescott in Nevada County. The tract offers paved road access, public water and power on the county road. Call now for a tour but hurry this one won't last.



**MORE INFO ONLINE:** 

# Terre Rouge A Prescott, AR / Nevada County





## **Locator Maps**







## **Aerial Maps**







### LISTING REPRESENTATIVE

For more information contact:



#### Representative

Michael Clayton

#### Mobile

870-818-5418

#### **Email**

mclayton@mossyoakproperties.com

#### **Address**

819 Lakewood Road

#### City / State / Zip

Camden, AR, 71701

| <u>NOTES</u> |  |  |  |
|--------------|--|--|--|
|              |  |  |  |
|              |  |  |  |
|              |  |  |  |
|              |  |  |  |
|              |  |  |  |



| <u>NOTES</u> |  |  |  |
|--------------|--|--|--|
|              |  |  |  |
|              |  |  |  |
|              |  |  |  |
|              |  |  |  |
|              |  |  |  |
|              |  |  |  |
|              |  |  |  |
|              |  |  |  |
|              |  |  |  |
|              |  |  |  |
|              |