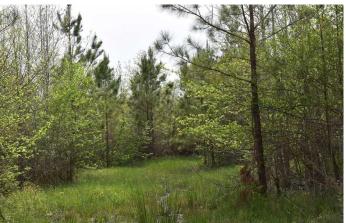

## **PROPERTY DESCRIPTION**

The Terre Rouge A is a 127 +/- acre mixed use tract. This excellent site is located just SE of Prescott in Nevada County. The tract offers paved road access, public water and power on the county road. Call now for a tour but hurry this one won't last.