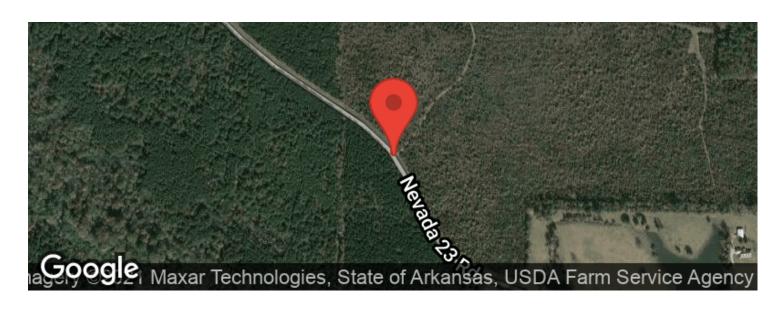

*SUMMARY**

**Address** 

Nevada County Road 23

City, State Zip

Prescott, AR 71857

County

**Nevada County** 

**Type** 

Recreational Land, Timberland

Latitude / Longitude

33.7612 / -93.3321

**Acreage** 

127

**Price** 

\$146,000

**Property Website** 

https://mossyoakproperties.com/property/terre-rouge-a-nevada-arkansas/16422/









# Terre Rouge A Prescott, AR / Nevada County

## **PROPERTY DESCRIPTION**

The Terre Rouge A is a 127 +/- acre mixed use tract. This excellent site is located just SE of Prescott in Nevada County. The tract offers paved road access, public water and power on the county road. Call now for a tour but hurry this one won't last.



**MORE INFO ONLINE:** 

# Terre Rouge A Prescott, AR / Nevada County





## **Locator Maps**







## **Aerial Maps**







### LISTING REPRESENTATIVE

For more information contact:



#### Representative

Michael Clayton

#### Mobile

870-818-5418

#### **Email**

mclayton@mossyoakproperties.com

#### **Address**

819 Lakewood Road

#### City / State / Zip

Camden, AR, 71701

| <u>NOTES</u> |  |  |  |
|--------------|--|--|--|
|              |  |  |  |
|              |  |  |  |
|              |  |  |  |
|              |  |  |  |
|              |  |  |  |



| <u>NOTES</u> |  |  |  |
|--------------|--|--|--|
|              |  |  |  |
|              |  |  |  |
|              |  |  |  |
|              |  |  |  |
|              |  |  |  |
|              |  |  |  |
|              |  |  |  |
|              |  |  |  |
|              |  |  |  |
|              |  |  |  |
|              |  |  |  |
|