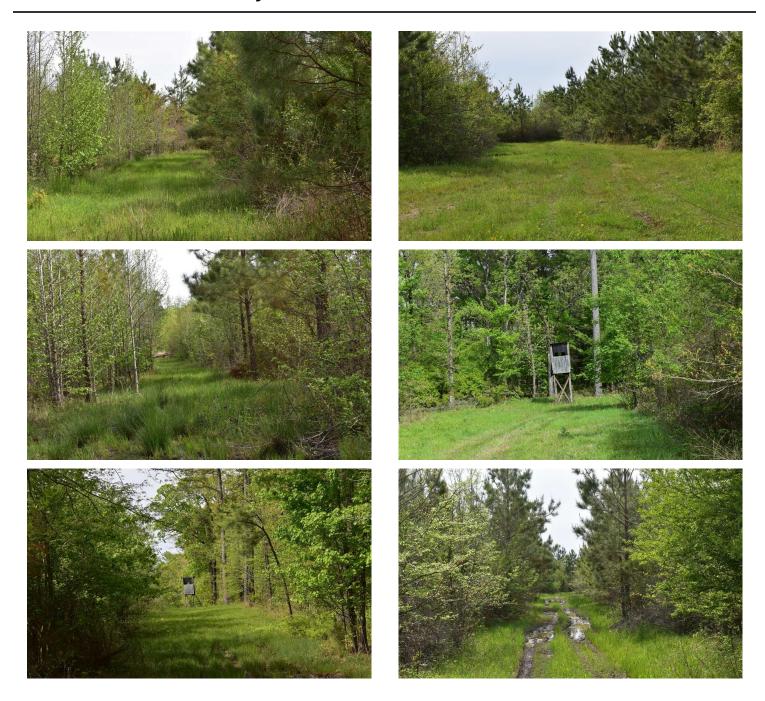

## **PROPERTY DESCRIPTION**

The Terre Rouge A is a 127 +/- acre mixed use tract. This excellent site is located just SE of Prescott in Nevada County. The tract offers paved road access, public water and power on the county road. Call now for a tour but hurry this one won't last.