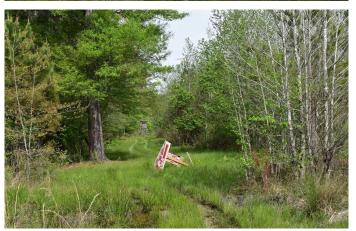

## **PROPERTY DESCRIPTION**

The Terre Rouge A is a 127 +/- acre mixed use tract. This excellent site is located just SE of Prescott in Nevada County. The tract offers paved road access, public water and power on the county road. Call now for a tour but hurry this one won't last.