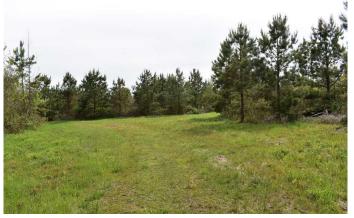

## **PROPERTY DESCRIPTION**

The Terre Rouge A is a 127 +/- acre mixed use tract. This excellent site is located just SE of Prescott in Nevada County. The tract offers paved road access, public water and power on the county road. Call now for a tour but hurry this one won't last.