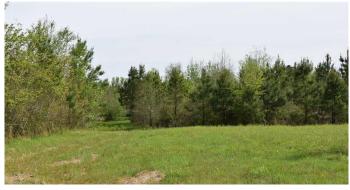

## **PROPERTY DESCRIPTION**

The Terre Rouge A is a 127 +/- acre mixed use tract. This excellent site is located just SE of Prescott in Nevada County. The tract offers paved road access, public water and power on the county road. Call now for a tour but hurry this one won't last.