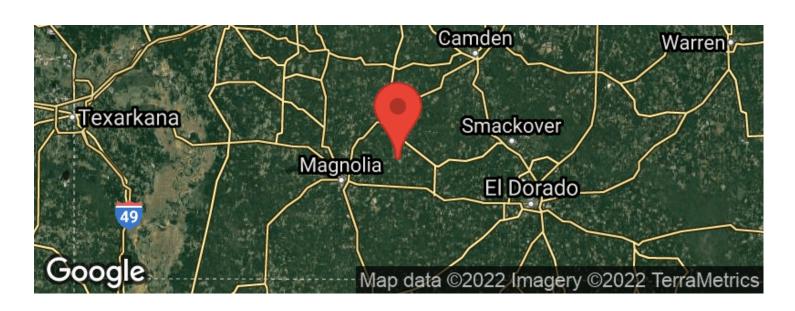

itude

33.3149 / -93.0667

#### **Acreage**

14

#### **Price**

\$49,000

#### **Property Website**

https://www.mossyoakproperties.com/property/c rossroads-ranch-at-4-corners-tract-4-columbia-arkansas/22289/









## **PROPERTY DESCRIPTION**

The Crossroads Ranch at 4 Corners Tract 4 is the perfect build site for a new home. The cleared and level area would lend itself to new construction with only minimal site work. The site has a gentle fall toward the SW corner making the entire site usable. Paved county road frontage and nearby utilities make this the perfect place to build your dream home. Spend some time on this one and don't let this opportunity pass by. Give me a call and let's take a look at all this tract has to offer.







## **Locator Maps**







## **Aerial Maps**







### LISTING REPRESENTATIVE

For more information contact:



Representative

Michael Clayton

Mobile

870-818-5418

**Email** 

mclayton@mossyoakproperties.com

**Address** 

819 Lakewood Road

City / State / Zip

Camden, AR 71701

| <u>NOTES</u> |   |  |  |
|--------------|---|--|--|
|              | _ |  |  |
|              |   |  |  |
|              |   |  |  |
|              |   |  |  |
|              |   |  |  |
|              |   |  |  |



| <u>NOTES</u> |      |      |  |
|--------------|------|------|--|
|              |      |      |  |
|              |      |      |  |
|              |      |      |  |
|              |      |      |  |
|              |      |      |  |
|              |      |      |  |
|              |      |      |  |
|              |      |      |  |
|