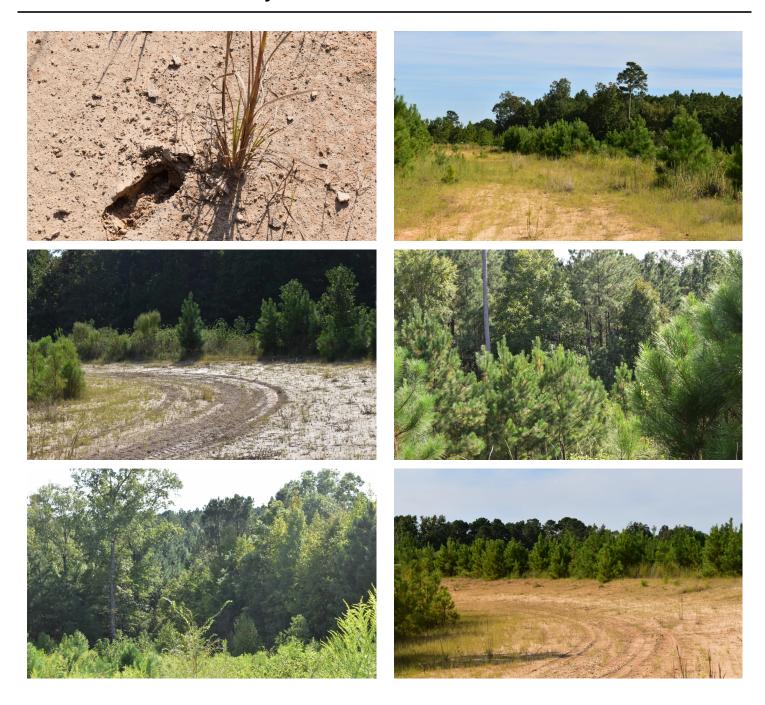

## **PROPERTY DESCRIPTION**

The Crossroads Ranch at 4 Corners Tract 4 is the perfect build site for a new home. The cleared and level area would lend itself to new construction with only minimal site work. The site has a gentle fall toward the SW corner making the entire site usable. Paved county road frontage and nearby utilities make this the perfect place to build your dream home. Spend some time on this one and don't let this opportunity pass by. Give me a call and let's take a look at all this tract has to offer.