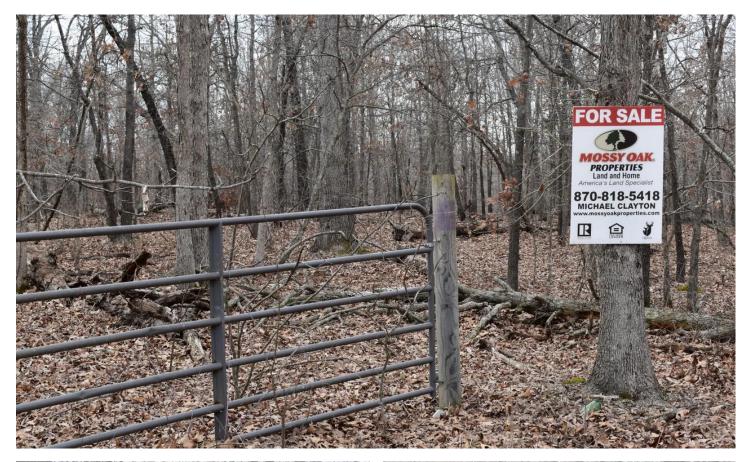

State Line Highlands Blvd. Gravette, AR 72736

\$129,950 9.989± Acres Benton County

### **PROPERTY DESCRIPTION**

PRICE REDUCED!!!!! The State Line 9.99 ac will be the perfect investment for a future home or cabin site. Located just a short 30-minute commute from Bentonville this property has all that country living can offer while providing the amenities of the city close by. Completely unspoiled and undeveloped this tract is just waiting for a beautiful home set off the road. Electricity is available from the north about 3/4 mile away or from the west about the same distance. A well and septic would be everything else needed after you choose your spot. The heavily oak-timbered hills provide the perfect setting for a heavy racked buck to slip through trailing a hot doe. Imagine sitting on the porch with a hot cup of coffee watching a big buck dog a doe around or hearing a gobbler sound off in the distance. This place should provide all that and more! Call or text Michael Clayton at 870-818-5418 or send an email to mclayton@mossyoakproperties.com and schedule a tour.