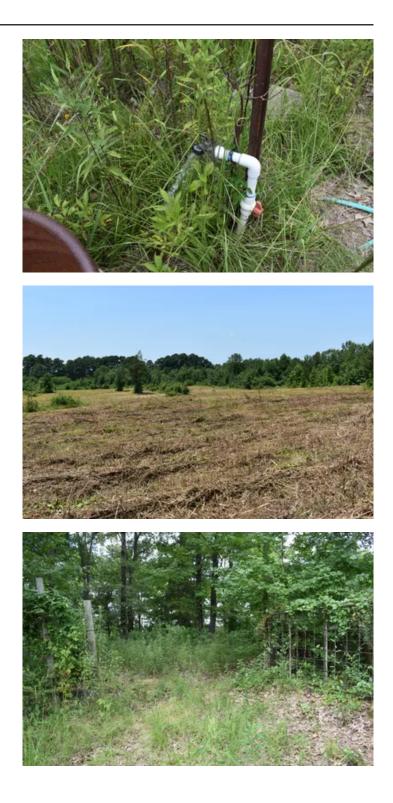

#### PROPERTY DESCRIPTION

Discover the perfect blend of tranquility and opportunity on this remarkable 15.47-acre property nestled just south of Hope in Hempstead County, Arkansas. Whether you envision building your dream home or keeping a couple of horses, cows, sheep, or goats there's fencing and gates in place already. This property offers adequate room for a couple of deer stands providing the opportunity for a fat freezer filler. This versatile property offers endless possibilities. Most utilities available for connection at the county road.

#### **Key Features:**

- Acreage: 15.47 acres of sprawling, picturesque landscape.
- Location: Secluded and serene, ideal for privacy yet conveniently accessible to Hope, Interstate 30, and Springhill Schools.
- Potential: Perfect for a custom-built home, running some livestock, or relaxing on your private retreat.
- **Natural Beauty:** Surrounded by the natural beauty of Hempstead County.
- Versatility: Suitable for residential, agricultural, and recreational use.
- Wildlife: Abundant wildlife for hunting enthusiasts.