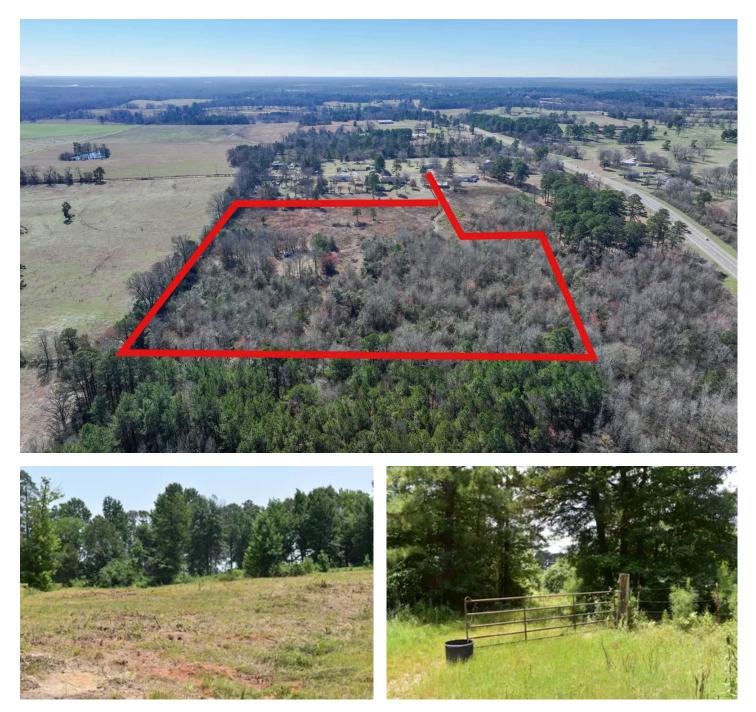

Springhill N 126 Hempstead 142 Hope, AR 71801

**\$75,000** 15.470± Acres Hempstead County

**MORE INFO ONLINE:** 

### Springhill N Hope, AR / Hempstead County

#### <u>SUMMARY</u>

**Address** 126 Hempstead 142

**City, State Zip** Hope, AR 71801

**County** Hempstead County

**Type** Undeveloped Land, Hunting Land, Recreational Land

Latitude / Longitude 33.590135 / -93.607685

Acreage

15.470

**Price** \$75,000

#### PROPERTY DESCRIPTION

Discover the perfect blend of tranquility and opportunity on this remarkable 15.47-acre property nestled just south of Hope in Hempstead County, Arkansas. Whether you envision building your dream home or keeping a couple of horses, cows, sheep, or goats there's fencing and gates in place already. This property offers adequate room for a couple of deer stands providing the opportunity for a fat freezer filler. This versatile property offers endless possibilities. Most utilities available for connection at the county road.

#### **Key Features:**

- Acreage: 15.47 acres of sprawling, picturesque landscape.
- Location: Secluded and serene, ideal for privacy yet conveniently accessible to Hope, Interstate 30, and Springhill Schools.
- Potential: Perfect for a custom-built home, running some livestock, or relaxing on your private retreat.
- **Natural Beauty:** Surrounded by the natural beauty of Hempstead County.
- Versatility: Suitable for residential, agricultural, and recreational use.
- Wildlife: Abundant wildlife for hunting enthusiasts.