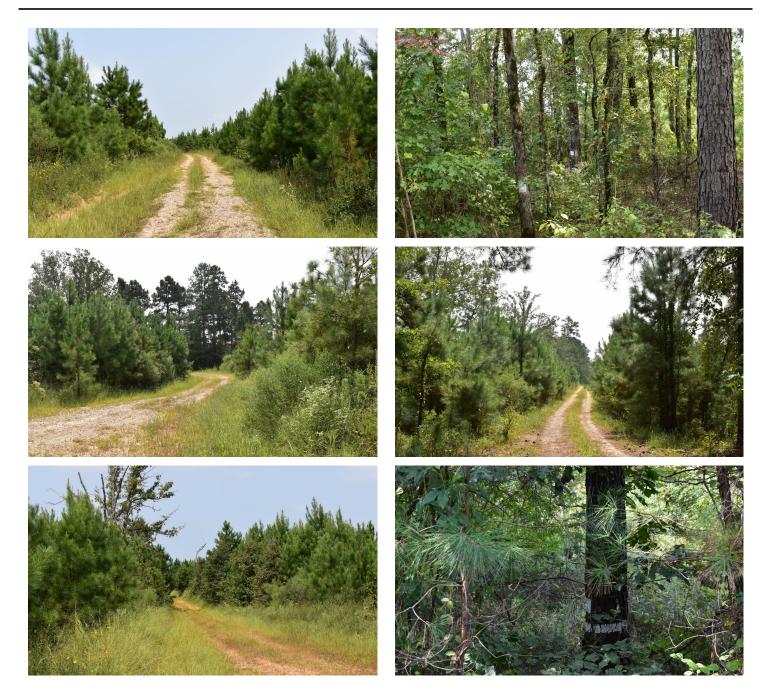

# **PROPERTY DESCRIPTION**

The Curtis 50 is a hunter's dream tract! Reasonably priced, easy access, great timber potential, unlimited hunting opportunities. What more could you ask? How about stand site and camp site already in place, perfect location for a food plot and additional site waiting to be developed. The tract is easily accessible via all weather gravel road and is only a few minutes from I-30 and Arkadelphia. Take a look at this one quick, deer season is right around the corner.