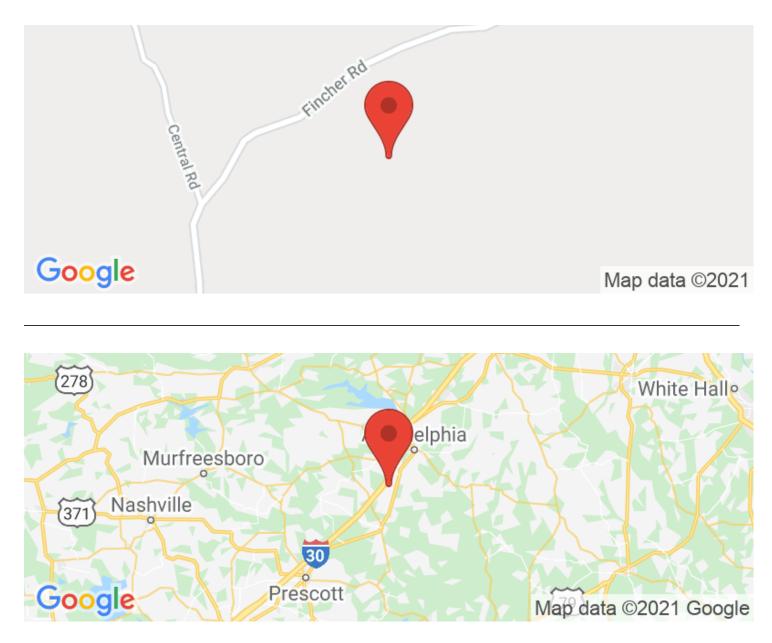

## Curtis 50 Curtis, AR / Clark County

# **SUMMARY**

**City, State Zip** Curtis, AR 71728

**County** Clark County

**Type** Hunting Land, Recreational Land, Undeveloped Land, Timberland

**Latitude / Longitude** 34.0257 / -93.1314

Acreage 50

**Price** \$82,000