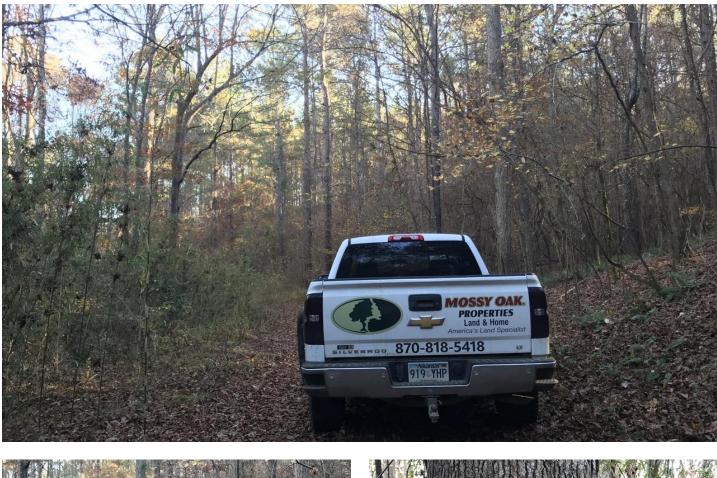

Genoa East Genoa, AR 71837 **\$322,000** 67.018 +/- acres Miller County









### **MORE INFO ONLINE:**

MossyOakProperties.com

Page 1

### Genoa East Genoa, AR / Miller County

### **SUMMARY**

**City, State Zip** Genoa, AR 71837

**County** Miller County

**Type** Hunting Land, Recreational Land, Undeveloped Land, Timberland, Lot

Latitude / Longitude 34.4095 / -93.9131

**Acreage** 67.018

**Price** \$322,000

#### **Property Website**

https://www.mossyoakproperties.com/property/g enoa-east-miller-arkansas/23855/





### **MORE INFO ONLINE:**



### **MORE INFO ONLINE:**

### Genoa East Genoa, AR / Miller County













# **Aerial Maps**







### **MORE INFO ONLINE:**

## LISTING REPRESENTATIVE

For more information contact:

Representative

Michael Clayton

**Mobile** 870-818-5418

**Email** mclayton@mossyoakproperties.com

Address 819 Lakewood