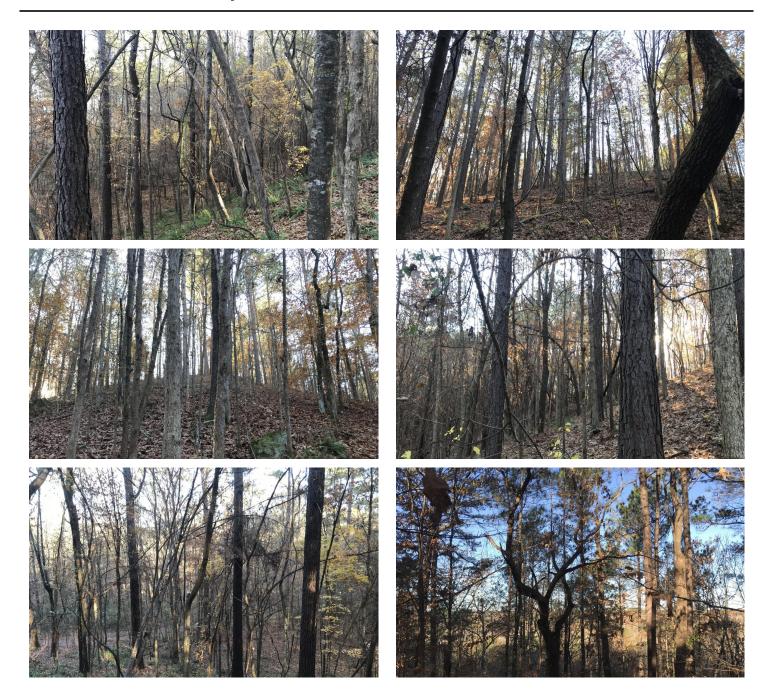

### Genoa East Genoa, AR / Miller County

### **SUMMARY**

**City, State Zip** Genoa, AR 71837

**County** Miller County

**Type** Hunting Land, Recreational Land, Undeveloped Land, Timberland, Lot

Latitude / Longitude 34.4095 / -93.9131

**Acreage** 67.018