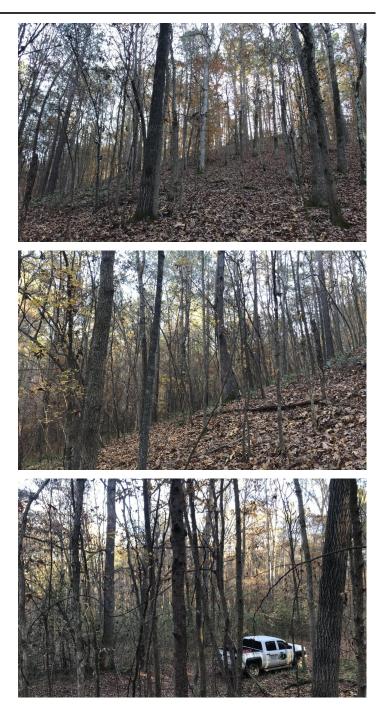

Genoa East Genoa, AR 71837 **\$322,000** 67.018 +/- acres Miller County









### **MORE INFO ONLINE:**

MossyOakProperties.com

Page 1

### Genoa East Genoa, AR / Miller County

### **SUMMARY**

**City, State Zip** Genoa, AR 71837

**County** Miller County

**Type** Hunting Land, Recreational Land, Undeveloped Land, Timberland, Lot

Latitude / Longitude 34.4095 / -93.9131

**Acreage** 67.018

**Price** \$322,000

#### **Property Website**

https://www.mossyoakproperties.com/property/g enoa-east-miller-arkansas/23855/





### **MORE INFO ONLINE:**



### **MORE INFO ONLINE:**

### Genoa East Genoa, AR / Miller County













# **Aerial Maps**







### **MORE INFO ONLINE:**

## LISTING REPRESENTATIVE

For more information contact:

Representative

Michael Clayton

**Mobile** 870-818-5418

**Email** mclayton@mossyoakproperties.com

Address 819 Lakewood Road

**City / State / Zip** Camden, AR 71701

## <u>NOTES</u>



### **MORE INFO ONLINE:**

MossyOakProperties.com



Page 7

|      | <br> |
|------|------|
| <br> |      |
| <br> | <br> |
| <br> | <br> |
|      |      |
|      |      |
|      |      |
|      |      |
|      |      |
|      |      |
|      | <br> |
| <br> | <br> |
|      |      |



## **DISCLAIMERS**

Information in this brochure is provided solely for information purposes and doe