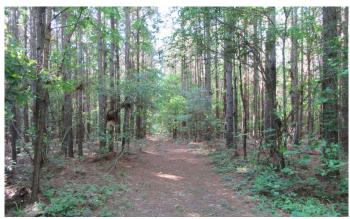

### **PROPERTY DESCRIPTION**

If you are looking for that special place then you've got to see this 330 acres just North of Bradley in Lafayette County Arkansas. Just about an hour from Shreveport Louisana and even closer to Texarkana, this property is a must see to believe piece of property. About 220 acres of immaculate ripped, bedded and planted 17 year old never been thinned Pine plantation that just doesn't get much better and is ready for harvesting now, which means instant income, 50 acres more or less in big mature Hardwood that separates the plantation from the Cypress and Tupelo flat that consists of the rest of the property. Truly majestic as the property falls off about 60 feet rapidly into the marsh. Ideal for whatever your hunting pleasure is. Lying between the Red River and Lake Erling it will surely draw some Ducks, also just down the road from the Lafayette County Wildlife Management Area where trophy Whitetail are taken regularly. So if you're looking for a hunting paradise or just a financial investment this piece is for you. Call me today to set up an appointment you'll be glad you did.