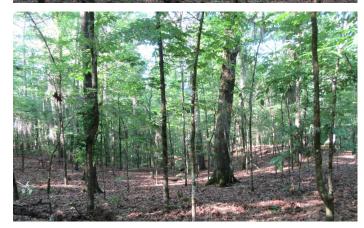

### **PROPERTY DESCRIPTION**

If you are looking for that special place then you've got to see this 330 acres just North of Bradley in Lafayette County Arkansas. Just about an hour from Shreveport Louisana and even closer to Texarkana, this property is a must see to believe piece of property. About 220 acres of immaculate ripped, bedded and planted 17 year old never been thinned Pine plantation that just doesn't get much better and is ready for harvesting now, which means instant income, 50 acres more or less in big mature Hardwood that separates the plantation from the Cypress and Tupelo flat that consists of the rest of the property. Truly majestic as the property falls off about 60 feet rapidly into the marsh. Ideal for whatever your hunting pleasure is. Lying between the Red River and Lake Erling it will surely draw some Ducks, also just down the road from the Lafayette County Wildlife Management Area where trophy Whitetail are taken regularly. So if you're looking for a hunting paradise or just a financial investment this piece is for you. Call me today to set up an appointment you'll be glad you did.