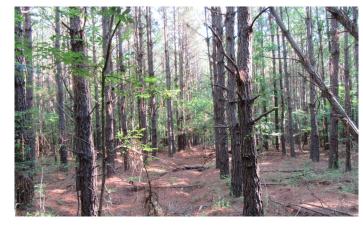

### **PROPERTY DESCRIPTION**

If you are looking for that special place then you've got to see this 330 acres just North of Bradley in Lafayette County Arkansas. Just about an hour from Shreveport Louisana and even closer to Texarkana, this property is a must see to believe piece of property. About 220 acres of immaculate ripped, bedded and planted 17 year old never been thinned Pine plantation that just doesn't get much better and is ready for harvesting now, which means instant income, 50 acres more or less in big mature Hardwood that separates the plantation from the Cypress and Tupelo flat that consists of the rest of the property. Truly majestic as the property falls off about 60 feet rapidly into the marsh. Ideal for whatever your hunting pleasure is. Lying between the Red River and Lake Erling it will surely draw some Ducks, also just down the road from the Lafayette County Wildlife Management Area where trophy Whitetail are taken regularly. So if you're looking for a hunting paradise or just a financial investment this piece is for you. Call me today to set up an appointment you'll be glad you did.