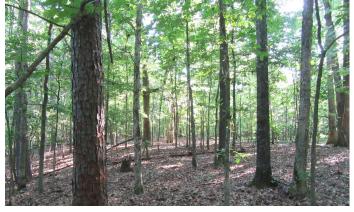

### **PROPERTY DESCRIPTION**

If you are looking for that special place then you've got to see this 330 acres just North of Bradley in Lafayette County Arkansas. Just about an hour from Shreveport Louisana and even closer to Texarkana, this property is a must see to believe piece of property. About 220 acres of immaculate ripped, bedded and planted 17 year old never been thinned Pine plantation that just doesn't get much better and is ready for harvesting now, which means instant income, 50 acres more or less in big mature Hardwood that separates the plantation from the Cypress and Tupelo flat that consists of the rest of the property. Truly majestic as the property falls off about 60 feet rapidly into the marsh. Ideal for whatever your hunting pleasure is. Lying between the Red River and Lake Erling it will surely draw some Ducks, also just down the road from the Lafayette County Wildlife Management Area where trophy Whitetail are taken regularly. So if you're looking for a hunting paradise or just a financial investment this piece is for you. Call me today to set up an appointment you'll be glad you did.