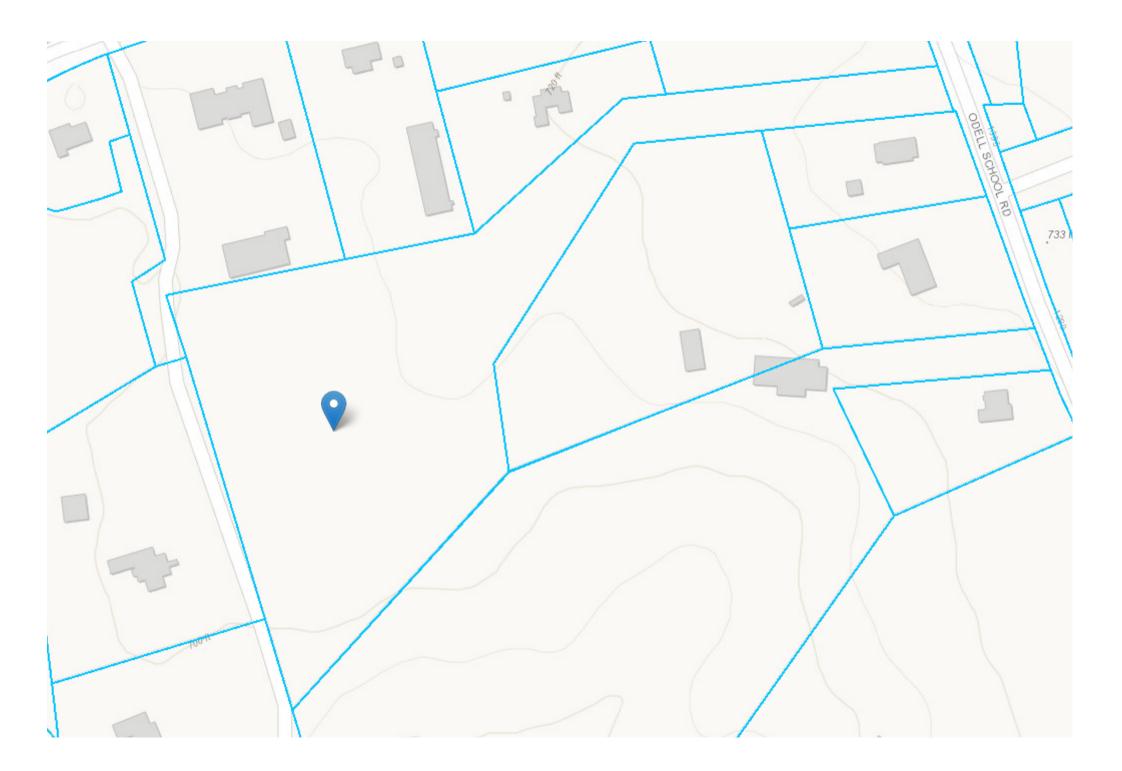

| Physical Address: | 1375 ODELL SCHOOL RD CONCORD NC 28027 | PIN14:             | 46815633860000      |
|-------------------|---------------------------------------|--------------------|---------------------|
| Account Name 1:   | ALLEN MEREDITH M                      | Account Name 2:    |                     |
| Mailing Address:  | PO BOX 1665                           | Mailing City:      | DAVIDSON            |
| Mailing State:    | NC                                    | Mailing Zip Code:  | 28036               |
| Property Real ID: | 03-017 -0009.10                       | Plat Book:         | 00000               |
| Plat Page:        | 00000                                 | Land Units:        | 7.54                |
| Units Type:       | AC                                    | Land Value:        | AC                  |
| Building Value:   | 0                                     | OBXF Value:        | 0                   |
| Assessed Value:   | 308540                                | Market Value:      | 308540              |
| Sale Year:        | 2006                                  | Sale Month:        | 8                   |
| Sale Price:       | 0                                     | Deed Book:         | 6920                |
| Deed Page:        | 0152                                  | Fire District:     | Odell               |
| Zoning:           | LDR                                   | Elementary School: | W R Odell ES        |
| Middle School:    | Harris Rd MS                          | High School:       | Cox Mill HS         |
| Precinct Name:    | undefined                             | Legal Description: | W/S ODELL SCHOOL RD |
| Floodway:         | No                                    | 100 Yr Flood:      | No                  |
| 500 Yr Flood:     | No                                    | Watershed          | undefined           |
| FIRM Panel Number | 4681                                  |                    |                     |