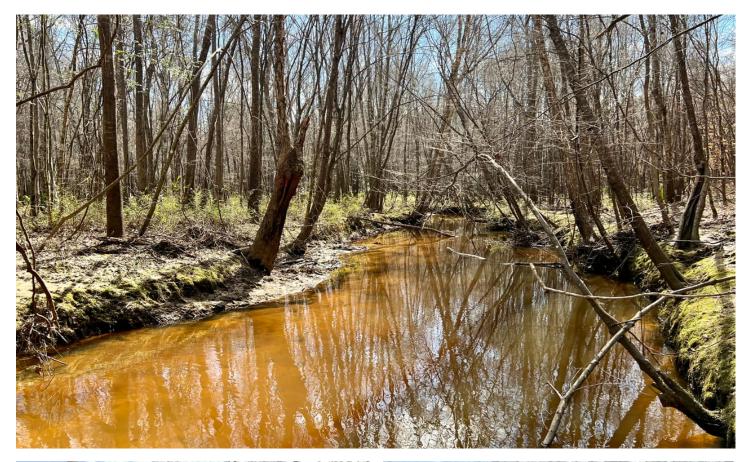

### **PROPERTY DESCRIPTION**

Beautiful and affordable wooded property with flowing creek that is great for recreation or future homeplace. Combination of upland and bottomland habitat. Located less than 20 min north of Sandersville.

#### Features Include:

- Small 375 sq' hunting cabin with bath, sleeping and kitchen area. Well, power and septic
- Camper hookups
- Property has frontage on Hwy 102 in two locations, allowing easy access into this property
- Year round flowing creek with frontage on both sides
- Great hunting
- Wooded areas consist of pine/hardwood upland and bottomland mix
- · Topography consists of high and dry rolling terrain that slopes down to the flat bottomland/wetland area
- Opposite side of the small cabin sits an 1120 sq' unfinished cabin that overlooks a beautiful hardwood bottom area. Power is already in place