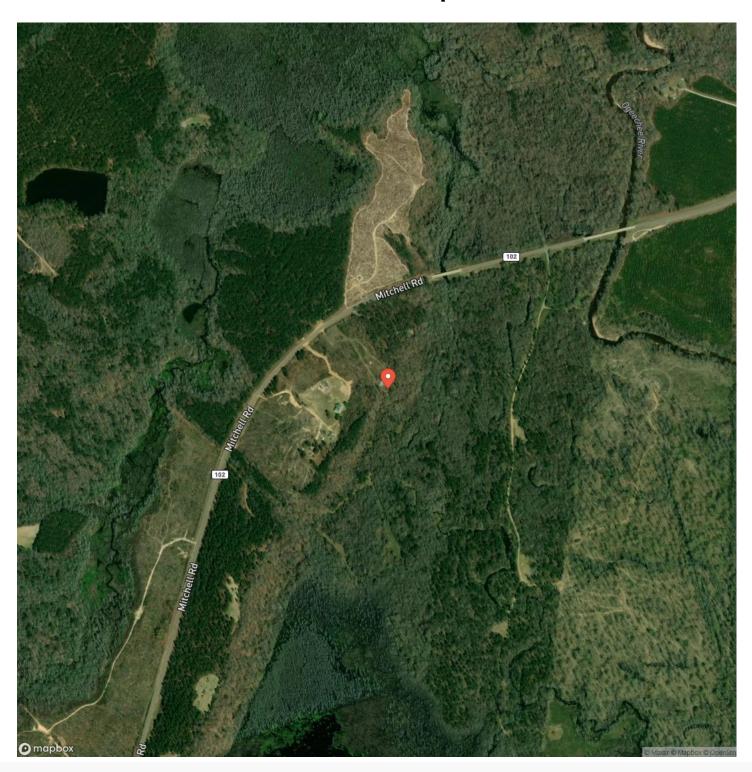

north of Sandersville.

#### Features Include:

- Small 375 sq' hunting cabin with bath, sleeping and kitchen area. Well, power and septic
- Camper hookups
- Property has frontage on Hwy 102 in two locations, allowing easy access into this property
- Year round flowing creek with frontage on both sides
- Great hunting
- Wooded areas consist of pine/hardwood upland and bottomland mix
- · Topography consists of high and dry rolling terrain that slopes down to the flat bottomland/wetland area
- Opposite side of the small cabin sits an 1120 sq' unfinished cabin that overlooks a beautiful hardwood bottom area. Power is already in place

To schedule a showing, please contact Jarrett Lastinger-broker at 478-342-4133







### **Locator Map**





### **Locator Map**





### **Satellite Map**





### LISTING REPRESENTATIVE For more information contact:



NIOTEC

### Representative

Jarrett Lastinger

#### Mobile

(478) 342-4133

#### Office

(478) 988-0039

#### Emai

jlastinger@mossyoakproperties.com

#### Address

1026 Ball Street

### City / State / Zip

Perry, GA 31069

| NOTES |  |  |  |
|-------|--|--|--|
|       |  |  |  |
|       |  |  |  |
|       |  |  |  |
|       |  |  |  |
|       |  |  |  |
|       |  |  |  |
|       |  |  |  |
|       |  |  |  |
|       |  |  |  |
|       |  |  |  |
|       |  |  |  |
|       |  |  |  |
| -     |  |  |  |
|       |  |  |  |
|       |  |  |  |
|       |  |  |  |
|       |  |  |  |
|       |  |  |  |
|       |  |  |  |
|       |  |  |  |
|       |  |  |  |
|       |  |  |  |



| <u>NOTES</u> |  |
|--------------|--|
|