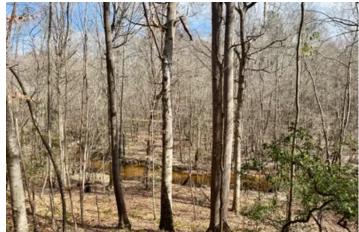

### **PROPERTY DESCRIPTION**

Beautiful and affordable wooded property with flowing creek that is great for recreation or future homeplace. Combination of upland and bottomland habitat. Located less than 20 min north of Sandersville.

#### Features Include:

- Small 375 sq' hunting cabin with bath, sleeping and kitchen area. Well, power and septic
- Camper hookups
- Property has frontage on Hwy 102 in two locations, allowing easy access into this property
- Year round flowing creek with frontage on both sides
- Great hunting
- Wooded areas consist of pine/hardwood upland and bottomland mix
- · Topography consists of high and dry rolling terrain that slopes down to the flat bottomland/wetland area
- Opposite side of the small cabin sits an 1120 sq' unfinished cabin that overlooks a beautiful hardwood bottom area. Power is already in place