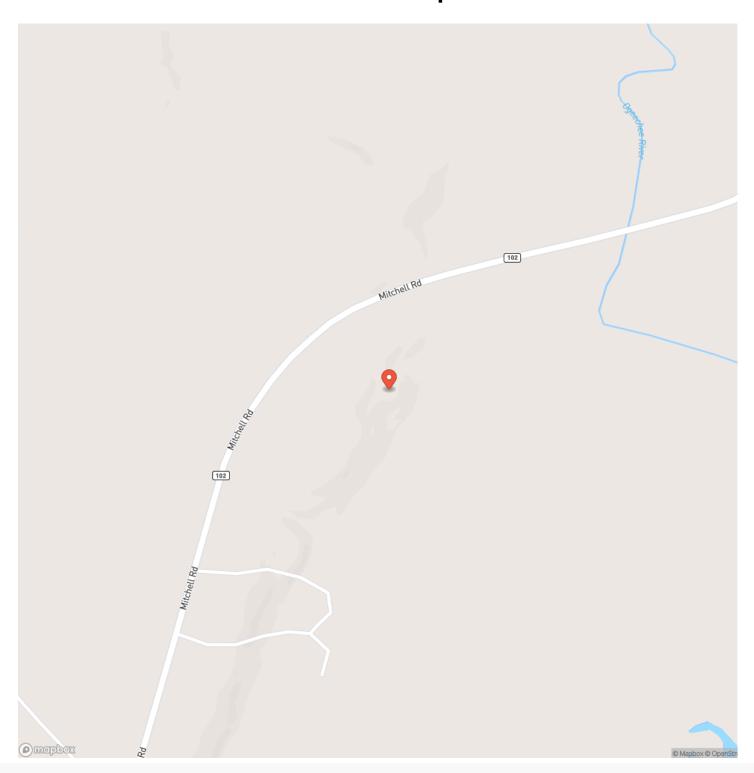

and and bottomland habitat. Located less than 20 min north of Sandersville.

#### Features Include:

- Small 375 sq' hunting cabin with bath, sleeping and kitchen area. Well, power and septic
- Camper hookups
- Property has frontage on Hwy 102 in two locations, allowing easy access into this property
- Year round flowing creek with frontage on both sides
- Great hunting
- Wooded areas consist of pine/hardwood upland and bottomland mix
- · Topography consists of high and dry rolling terrain that slopes down to the flat bottomland/wetland area
- Opposite side of the small cabin sits an 1120 sq' unfinished cabin that overlooks a beautiful hardwood bottom area. Power is already in place

To schedule a showing, please contact Jarrett Lastinger-broker at 478-342-4133







### **Locator Map**





### **Locator Map**





### **Satellite Map**





### LISTING REPRESENTATIVE For more information contact:



NIOTEC

### Representative

Jarrett Lastinger

#### Mobile

(478) 342-4133

#### Office

(478) 988-0039

#### Emai

jlastinger@mossyoakproperties.com

#### Address

1026 Ball Street

### City / State / Zip

Perry, GA 31069

| NOTES |  |  |  |
|-------|--|--|--|
|       |  |  |  |
|       |  |  |  |
|       |  |  |  |
|       |  |  |  |
|       |  |  |  |
|       |  |  |  |
|       |  |  |  |
|       |  |  |  |
|       |  |  |  |
|       |  |  |  |
|       |  |  |  |
|       |  |  |  |
| -     |  |  |  |
|       |  |  |  |
|       |  |  |  |
|       |  |  |  |
|       |  |  |  |
|       |  |  |  |
|       |  |  |  |
|       |  |  |  |
|       |  |  |  |
|       |  |  |  |



|