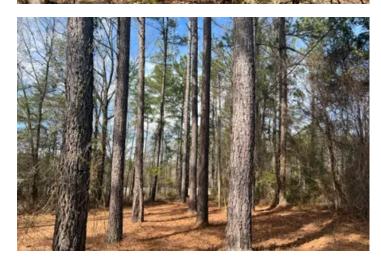

### **PROPERTY DESCRIPTION**

Beautiful and affordable wooded property with flowing creek that is great for recreation or future homeplace. Combination of upland and bottomland habitat. Located less than 20 min north of Sandersville.

#### Features Include:

- Small 375 sq' hunting cabin with bath, sleeping and kitchen area. Well, power and septic
- Camper hookups
- Property has frontage on Hwy 102 in two locations, allowing easy access into this property
- Year round flowing creek with frontage on both sides
- Great hunting
- Wooded areas consist of pine/hardwood upland and bottomland mix
- · Topography consists of high and dry rolling terrain that slopes down to the flat bottomland/wetland area
- Opposite side of the small cabin sits an 1120 sq' unfinished cabin that overlooks a beautiful hardwood bottom area. Power is already in place