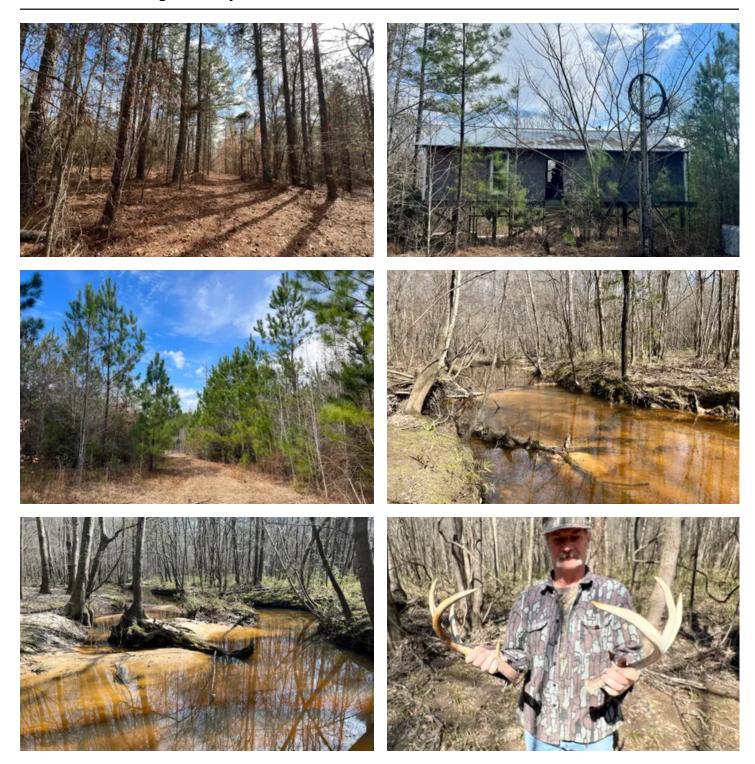

### **PROPERTY DESCRIPTION**

Beautiful and affordable wooded property with flowing creek that is great for recreation or future homeplace. Combination of upland and bottomland habitat. Located less than 20 min north of Sandersville.

#### Features Include:

- Small 375 sq' hunting cabin with bath, sleeping and kitchen area. Well, power and septic
- Camper hookups
- Property has frontage on Hwy 102 in two locations, allowing easy access into this property
- Year round flowing creek with frontage on both sides
- Great hunting
- Wooded areas consist of pine/hardwood upland and bottomland mix
- · Topography consists of high and dry rolling terrain that slopes down to the flat bottomland/wetland area
- Opposite side of the small cabin sits an 1120 sq' unfinished cabin that overlooks a beautiful hardwood bottom area. Power is already in place