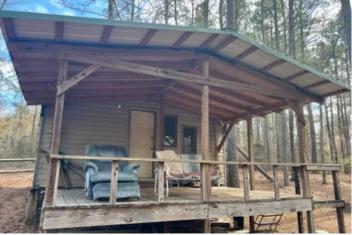

#### Features Include:

- Small 375 sq' hunting cabin with bath, sleeping and kitchen area. Well, power and septic
- Camper hookups
- Property has frontage on Hwy 102 in two locations, allowing easy access into this property
- Year round flowing creek with frontage on both sides
- Great hunting
- Wooded areas consist of pine/hardwood upland and bottomland mix
- · Topography consists of high and dry rolling terrain that slopes down to the flat bottomland/wetland area
- Opposite side of the small cabin sits an 1120 sq' unfinished cabin that overlooks a beautiful hardwood bottom area. Power is already in place