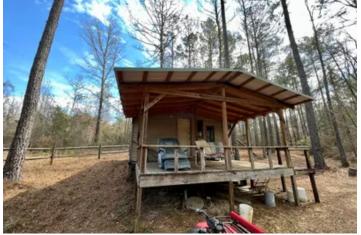

#### Features Include:

- Small 375 sq' hunting cabin with bath, sleeping and kitchen area. Well, power and septic
- Camper hookups
- Property has frontage on Hwy 102 in two locations, allowing easy access into this property
- Year round flowing creek with frontage on both sides
- Great hunting
- Wooded areas consist of pine/hardwood upland and bottomland mix
- · Topography consists of high and dry rolling terrain that slopes down to the flat bottomland/wetland area
- Opposite side of the small cabin sits an 1120 sq' unfinished cabin that overlooks a beautiful hardwood bottom area. Power is already in place