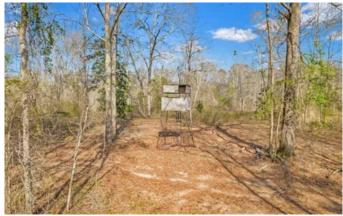

### **PROPERTY DESCRIPTION**

Beautiful & diverse property located in south Houston Co! Build your home over looking Catna Creek and have plenty of land for future recreation and investment. This property has been well managed and offers excellent wildlife habitat. Located in south Houston County near the Dooly County line, 20 min south of Perry, and approximately 10 min east of I-75.

#### Features Include:

- \* 137.28 acres, Houston County GA
- \* Approx 592' of road frontage on Flournoy Rd, which makes up the northern boundary
- \* Two year round flowing creeks, including Catna creek
- \* Excellent deer and turkey hunting, established wildlife food plots
- \* Interior roads and ATV trails
- \* Land consists of rolling topography with approx 36+/- ac clear cut, and the remaining acreage consisting of hardwood bottoms/upland mix to include big mature white oaks
- \* The clear-cut area could be replanted in pines, converted to pasture or farmland
- \* School Zones: Perry High, Perry Middle, Kings Chapel Elementary
- \* This property is NOT in CUVA tax covenant
- \* More acreage is available