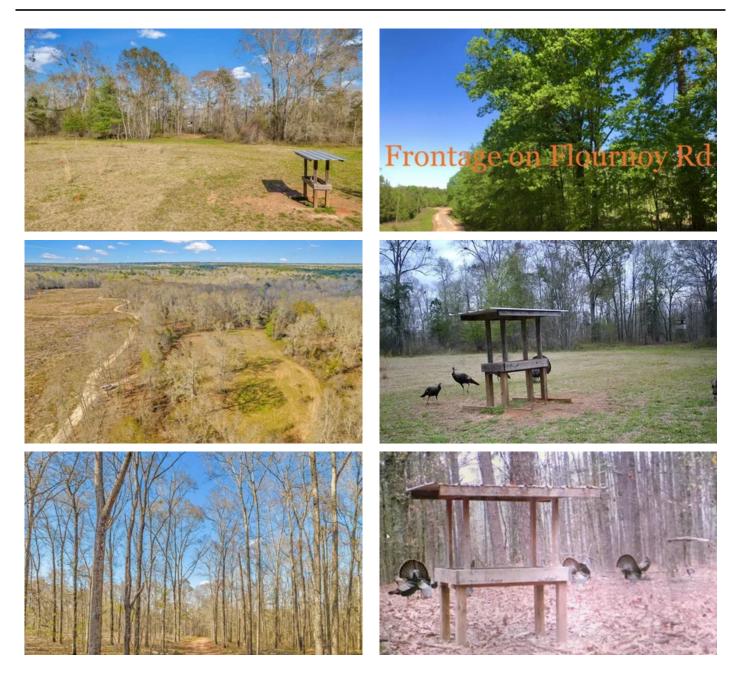

### **PROPERTY DESCRIPTION**

Beautiful & diverse property located in south Houston Co! Build your home over looking Catna Creek and have plenty of land for future recreation and investment. This property has been well managed and offers excellent wildlife habitat. Located in south Houston County near the Dooly County line, 20 min south of Perry, and approximately 10 min east of I-75.

#### Features Include:

- \* 137.28 acres, Houston County GA
- \* Approx 592' of road frontage on Flournoy Rd, which makes up the northern boundary
- \* Two year round flowing creeks, including Catna creek
- \* Excellent deer and turkey hunting, established wildlife food plots
- \* Interior roads and ATV trails
- \* Land consists of rolling topography with approx 36+/- ac clear cut, and the remaining acreage consisting of hardwood bottoms/upland mix to include big mature white oaks
- \* The clear-cut area could be replanted in pines, converted to pasture or farmland
- \* School Zones: Perry High, Perry Middle, Kings Chapel Elementary
- \* This property is NOT in CUVA tax covenant
- \* More acreage is available