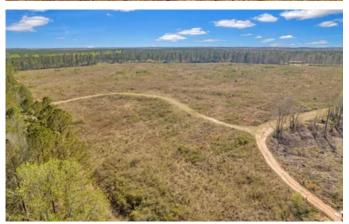

### **PROPERTY DESCRIPTION**

Beautiful & diverse property located in south Houston Co! Build your home over looking Catna Creek and have plenty of land for future recreation and investment. This property has been well managed and offers excellent wildlife habitat. Located in south Houston County near the Dooly County line, 20 min south of Perry, and approximately 10 min east of I-75.

#### Features Include:

- \* 137.28 acres, Houston County GA
- \* Approx 592' of road frontage on Flournoy Rd, which makes up the northern boundary
- \* Two year round flowing creeks, including Catna creek
- \* Excellent deer and turkey hunting, established wildlife food plots
- \* Interior roads and ATV trails
- \* Land consists of rolling topography with approx 36+/- ac clear cut, and the remaining acreage consisting of hardwood bottoms/upland mix to include big mature white oaks
- \* The clear-cut area could be replanted in pines, converted to pasture or farmland
- \* School Zones: Perry High, Perry Middle, Kings Chapel Elementary
- \* This property is NOT in CUVA tax covenant
- \* More acreage is available

## **Aerial Maps**