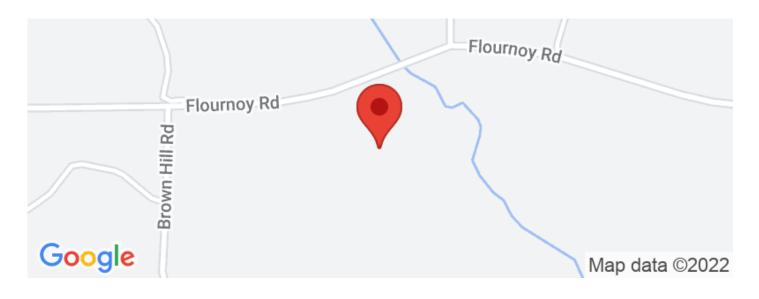

.28 acres, Houston County GA
- \* Approx 592' of road frontage on Flournoy Rd, which makes up the northern boundary
- \* Two year round flowing creeks, including Catna creek
- \* Excellent deer and turkey hunting, established wildlife food plots
- \* Interior roads and ATV trails
- \* Land consists of rolling topography with approx 36+/- ac clear cut, and the remaining acreage consisting of hardwood bottoms/upland mix to include big mature white oaks
- \* The clear-cut area could be replanted in pines, converted to pasture or farmland
- \* School Zones: Perry High, Perry Middle, Kings Chapel Elementary
- \* This property is NOT in CUVA tax covenant
- \* More acreage is available

To schedule your showing, please contact Jarrett Lastinger, broker at 478-342-4133







## **Locator Maps**







## **Aerial Maps**







#### LISTING REPRESENTATIVE

For more information contact:



Representative

Jarrett Lastinger

Mobile

(478) 342-4133

**Email** 

jlastinger@mossyoakproperties.com

**Address** 

1026 Ball Street

City / State / Zip

Perry, GA 31069

| <u>NOTES</u> |  |  |  |
|--------------|--|--|--|
|              |  |  |  |
|              |  |  |  |
|              |  |  |  |
|              |  |  |  |
|              |  |  |  |
|              |  |  |  |



MORE INFO ONLINE:

| <u>NOTES</u> |  |  |  |
|--------------|--|--|--|
|              |  |  |  |
|              |  |  |  |
|              |  |  |  |
|              |  |  |  |
|              |  |  |  |
|              |  |  |  |
|              |  |  |  |
|              |  |  |  |
|              |  |  |  |
|