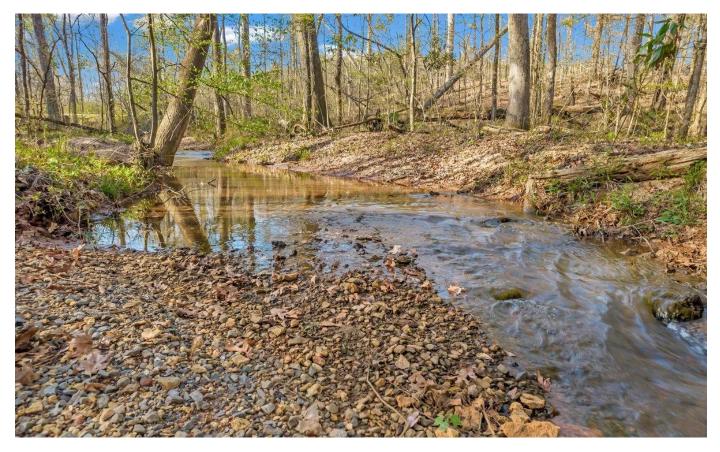

### **PROPERTY DESCRIPTION**

Beautiful & diverse property located in south Houston Co! Build your home over looking Catna Creek and have plenty of land for future recreation and investment. This property has been well managed and offers excellent wildlife habitat. Located in south Houston County near the Dooly County line, 20 min south of Perry, and approximately 10 min east of I-75.

#### Features Include:

- \* 137.28 acres, Houston County GA
- \* Approx 592' of road frontage on Flournoy Rd, which makes up the northern boundary
- \* Two year round flowing creeks, including Catna creek
- \* Excellent deer and turkey hunting, established wildlife food plots
- \* Interior roads and ATV trails
- \* Land consists of rolling topography with approx 36+/- ac clear cut, and the remaining acreage consisting of hardwood bottoms/upland mix to include big mature white oaks
- \* The clear-cut area could be replanted in pines, converted to pasture or farmland
- \* School Zones: Perry High, Perry Middle, Kings Chapel Elementary
- \* This property is NOT in CUVA tax covenant
- \* More acreage is available