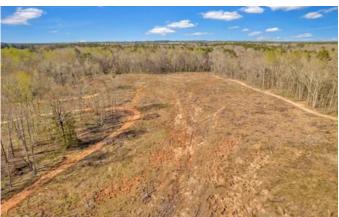

### **PROPERTY DESCRIPTION**

Beautiful & diverse property located in south Houston Co! Build your home over looking Catna Creek and have plenty of land for future recreation and investment. This property has been well managed and offers excellent wildlife habitat. Located in south Houston County near the Dooly County line, 20 min south of Perry, and approximately 10 min east of I-75.

#### Features Include:

- \* 137.28 acres, Houston County GA
- \* Approx 592' of road frontage on Flournoy Rd, which makes up the northern boundary
- \* Two year round flowing creeks, including Catna creek
- \* Excellent deer and turkey hunting, established wildlife food plots
- \* Interior roads and ATV trails
- \* Land consists of rolling topography with approx 36+/- ac clear cut, and the remaining acreage consisting of hardwood bottoms/upland mix to include big mature white oaks
- \* The clear-cut area could be replanted in pines, converted to pasture or farmland
- \* School Zones: Perry High, Perry Middle, Kings Chapel Elementary
- \* This property is NOT in CUVA tax covenant
- \* More acreage is available

## **Aerial Maps**