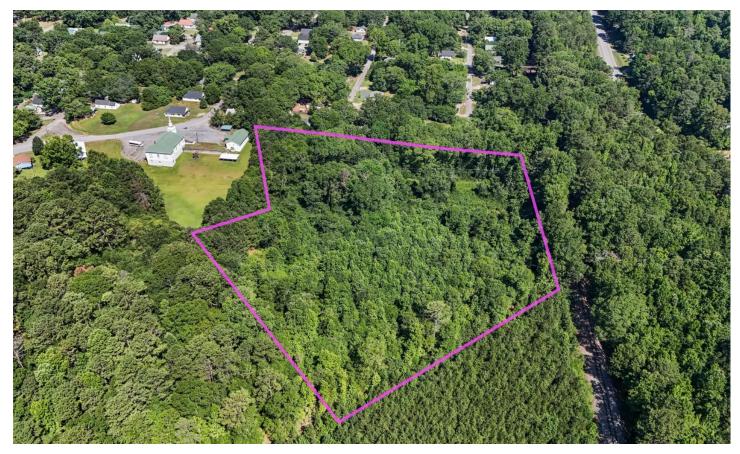

### **PROPERTY DESCRIPTION**

Welcome to an expansive 6.9-acre lot located at the end of two quiet, dead-end streets in desirable Newnan, GA. Just minutes from <u>Historic downtown Newnan</u>, this property offers a rare combination of seclusion and proximity. Escape the hustle and build your dream home or weekend escape on this wooded lot with abundant vegetaion diversity

#### Features:

- Access from two different paved roads.
- Essential utilities accessible nearby.
- Multiple potential homesites.
- Minutes from grocery stores, shopping, dining, and entertainment in downtown Newnan.
- Strategically located in an area experiencing rapid expansion and new residential development.
- Convenient access to I-85 ensures easy commuting.
- The expansive lot size allows for creative design and layout options, maximizing the property's potential.

Property boundary in images is approximate and intended for reference only.

Property shown by appointment only.

To schedule a showing, contact Alec Smith- agent at 478-343-8111