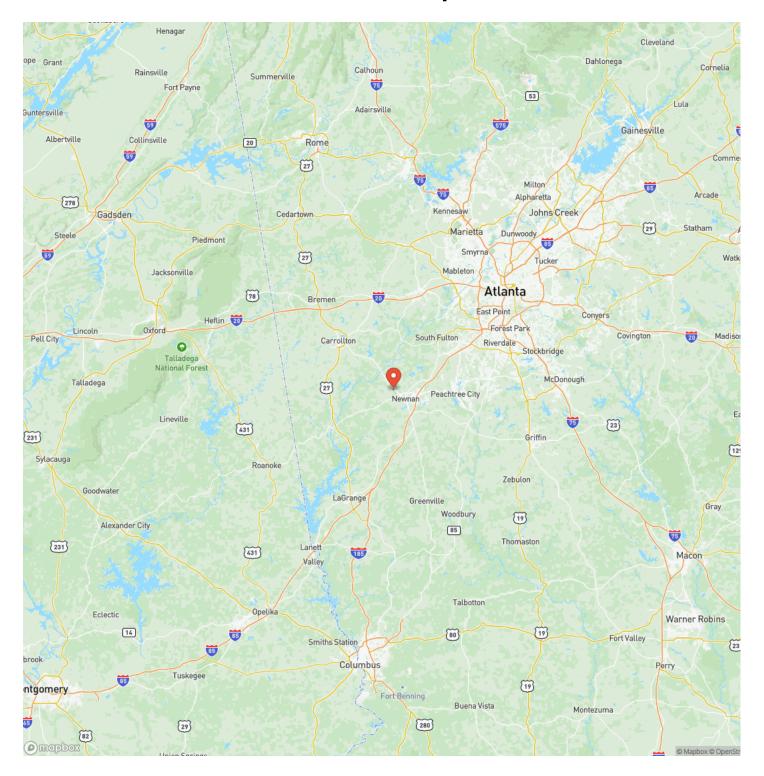

ty to make it a reality.

#### Features:

- Access from two different paved roads.
- Essential utilities accessible nearby.
- Multiple potential homesites.
- Minutes from grocery stores, shopping, dining, and entertainment in downtown Newnan.
- Strategically located in an area experiencing rapid expansion and new residential development.
- Convenient access to I-85 ensures easy commuting.
- The expansive lot size allows for creative design and layout options, maximizing the property's potential.

Property boundary in images is approximate and intended for reference only.

Property shown by appointment only.

To schedule a showing, contact Alec Smith- agent at 478-343-8111



### 6.9 AC Lot, Investment Opportunity Newnan, GA / Coweta County







# **Locator Map**





## **Locator Map**





# **Satellite Map**





### 6.9 AC Lot, Investment Opportunity Newnan, GA / Coweta County

# LISTING REPRESENTATIVE For more information contact:



### Representative

Alec Smith

### Mobile

(478) 343-8111

#### Office

(478) 988-0039

### Email

asmith@mossyoakproperties.com

### Address

1026 Ball Street

City / State / Zip

| NOTES |  |      |
|-------|--|------|
|       |  |      |
|       |  |      |
|       |  |      |
|       |  |      |
|       |  |      |
|       |  |      |
|       |  |      |
|       |  |      |
|       |  |      |
|       |  |      |
|       |  |      |
|       |  |      |
|       |  |      |
|       |  |      |
|       |  |      |
|       |  |      |
|       |  |      |
|       |  |      |
|       |  |      |
|       |  |      |
|       |  | <br> |



|