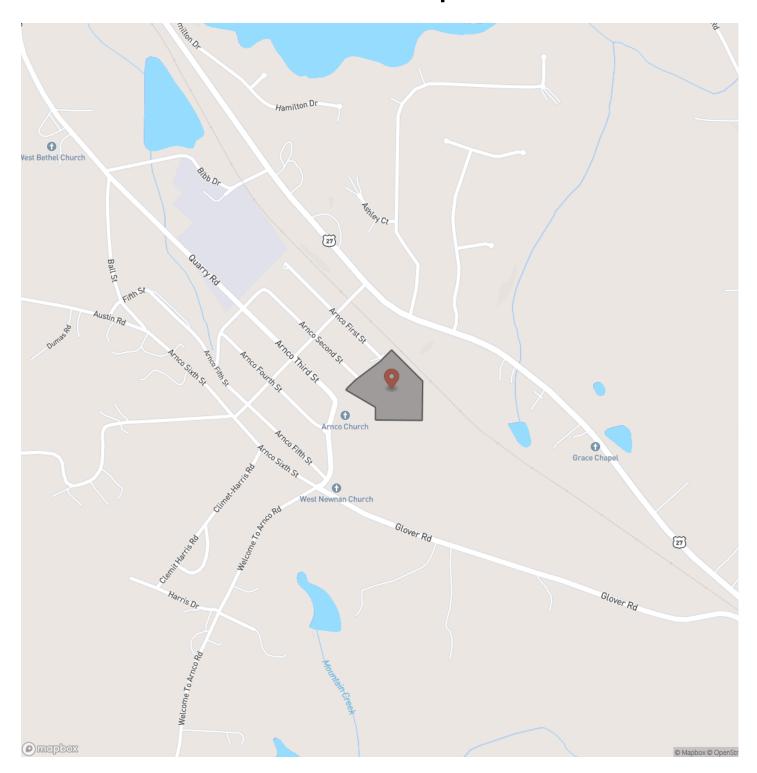

the space and flexibility to make it a reality.

#### Features:

- Access from two different paved roads.
- Essential utilities accessible nearby.
- Multiple potential homesites.
- Minutes from grocery stores, shopping, dining, and entertainment in downtown Newnan.
- Strategically located in an area experiencing rapid expansion and new residential development.
- Convenient access to I-85 ensures easy commuting.
- The expansive lot size allows for creative design and layout options, maximizing the property's potential.

Property boundary in images is approximate and intended for reference only.

Property shown by appointment only.

To schedule a showing, contact Alec Smith- agent at 478-343-8111



### 6.9 AC Lot, Investment Opportunity Newnan, GA / Coweta County







# **Locator Map**





## **Locator Map**





# **Satellite Map**





### 6.9 AC Lot, Investment Opportunity Newnan, GA / Coweta County

# LISTING REPRESENTATIVE For more information contact:



### Representative

Alec Smith

### Mobile

(478) 343-8111

#### Office

(478) 988-0039

### Email

asmith@mossyoakproperties.com

### Address

1026 Ball Street

City / State / Zip

| NOTES |  |      |
|-------|--|------|
|       |  |      |
|       |  |      |
|       |  |      |
|       |  |      |
|       |  |      |
|       |  |      |
|       |  |      |
|       |  |      |
|       |  |      |
|       |  |      |
|       |  |      |
|       |  |      |
|       |  |      |
|       |  |      |
|       |  |      |
|       |  |      |
|       |  |      |
|       |  |      |
|       |  |      |
|       |  |      |