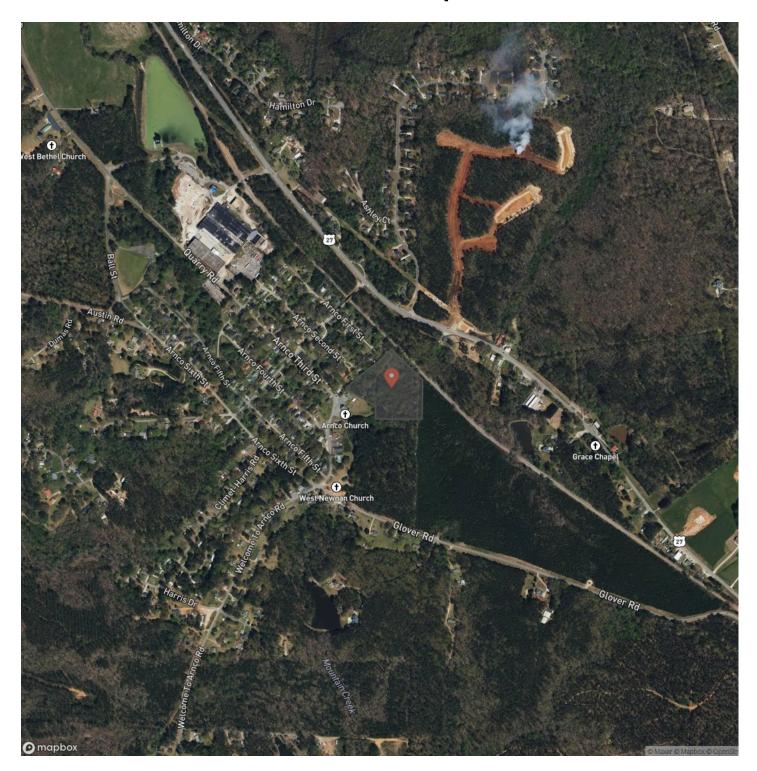

#### Features:

- Access from two different paved roads.
- Essential utilities accessible nearby.
- Multiple potential homesites.
- Minutes from grocery stores, shopping, dining, and entertainment in downtown Newnan.
- Strategically located in an area experiencing rapid expansion and new residential development.
- Convenient access to I-85 ensures easy commuting.
- The expansive lot size allows for creative design and layout options, maximizing the property's potential.

Property boundary in images is approximate and intended for reference only.

Property shown by appointment only.

To schedule a showing, contact Alec Smith- agent at 478-343-8111



### 6.9 AC Lot, Investment Opportunity Newnan, GA / Coweta County







# **Locator Map**





## **Locator Map**





# **Satellite Map**





### 6.9 AC Lot, Investment Opportunity Newnan, GA / Coweta County

# LISTING REPRESENTATIVE For more information contact:



### Representative

Alec Smith

### Mobile

(478) 343-8111

#### Office

(478) 988-0039

### Email

asmith@mossyoakproperties.com

### Address

1026 Ball Street

City / State / Zip

| NOTES |  |      |
|-------|--|------|
|       |  |      |
|       |  |      |
|       |  |      |
|       |  |      |
|       |  |      |
|       |  |      |
|       |  |      |
|       |  |      |
|       |  |      |
|       |  |      |
|       |  |      |
|       |  |      |
|       |  |      |
|       |  |      |
|       |  |      |
|       |  |      |
|       |  |      |
|       |  |      |
|       |  |      |
|       |  |      |
|       |  | <br> |



| <u>NOTES</u> |  |
|-----