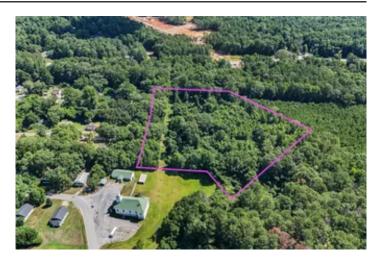

### **PROPERTY DESCRIPTION**

Welcome to an expansive 6.9-acre lot located at the end of two quiet, dead-end streets in desirable Newnan, GA. Just minutes from <u>Historic downtown Newnan</u>, this property offers a rare combination of seclusion and proximity. Escape the hustle and build your dream home or weekend escape on this wooded lot with abundant vegetaion diversity

Property boundary in images is approximate and intended for reference only.

Property shown by appointment only.

To schedule a showing, contact Alec Smith- agent at 478-343-8111