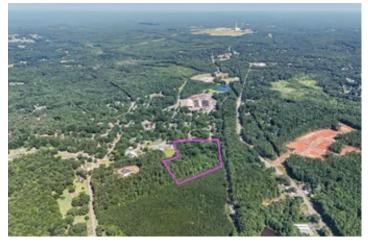

6.9 AC Lot, Investment Opportunity 1 Arnco Second St Newnan, GA 30263

\$82,000 6.900± Acres Coweta County







### 6.9 AC Lot, Investment Opportunity Newnan, GA / Coweta County

### **SUMMARY**

**Address** 

1 Arnco Second St

City, State Zip

Newnan, GA 30263

County

Coweta County

Type

Undeveloped Land

Latitude / Longitude

33.414132 / -84.850673

Acreage

6.900

Price

\$82,000

### **Property Website**

https://www.mossyoakproperties.com/property/6-9-ac-lot-investment-opportunity-coweta-georgia/58695/









# 6.9 AC Lot, Investment Opportunity Newnan, GA / Coweta County

### **PROPERTY DESCRIPTION**

Welcome to an expansive 6.9-acre lot located at the end of two quiet, dead-end streets in desirable Newnan, GA. Just minutes from <u>Historic downtown Newnan</u>, this property offers a rare combination of seclusion and proximity. Escape the hustle and build your dream home or weekend es