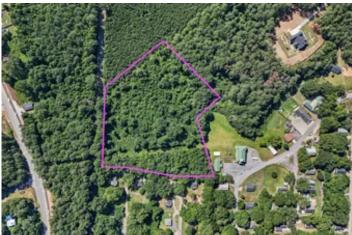

### **PROPERTY DESCRIPTION**

Welcome to an expansive 6.9-acre lot located at the end of two quiet, dead-end streets in desirable Newnan, GA. Just minutes from <u>Historic downtown Newnan</u>, this property offers a rare combination of seclusion and proximity. Escape the hustle and build your dream home or weekend escape on this wooded lot with abundant vegetaion diversity

Property boundary in images is approximate and intended for reference only.

Property shown by appointment only.

To schedule a showing, contact Alec Smith- agent at 478-343-8111