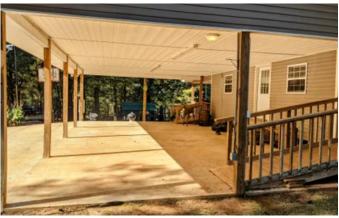

#### Features Include:

- \* 5 br, 2 ba Home, built in 1968, remodeled in 2018. Metal roof, vinyl siding, Low-E Double Pane windows
- \* Covered front and rear porches with handicap accessible ramps, covered 4-car carport.
- \* Large master suite with sperate shower and garden tub.
- \* Central heat/ac. Large kitchen with island bar, gas stove and stainless appliances included
- \* Furniture and antler chandelier not included
- \* Crushed asphalt driveway
- \* Gated entrance, fenced yard
- \* Firepit area with nearby deck for outdoor dining
- \* 2 small livestock barns, chicken coops
- \* Metal building/workshop wired with electricity, exhaust fan, roll up door, and covered attached equip shelter
- \* Plenty of shade provided by the large hardwood trees throughout the yard