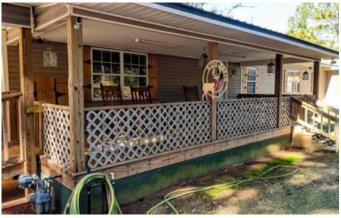

#### Features Include:

- \* 5 br, 2 ba Home, built in 1968, remodeled in 2018. Metal roof, vinyl siding, Low-E Double Pane windows
- \* Covered front and rear porches with handicap accessible ramps, covered 4-car carport.
- \* Large master suite with sperate shower and garden tub.
- \* Central heat/ac. Large kitchen with island bar, gas stove and stainless appliances included
- \* Furniture and antler chandelier not included
- \* Crushed asphalt driveway
- \* Gated entrance, fenced yard
- \* Firepit area with nearby deck for outdoor dining
- \* 2 small livestock barns, chicken coops
- \* Metal building/workshop wired with electricity, exhaust fan, roll up door, and covered attached equip shelter
- \* Plenty of shade provided by the large hardwood trees throughout the yard