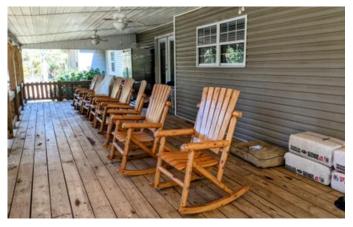

#### Features Include:

- \* 5 br, 2 ba Home, built in 1968, remodeled in 2018. Metal roof, vinyl siding, Low-E Double Pane windows
- \* Covered front and rear porches with handicap accessible ramps, covered 4-car carport.
- \* Large master suite with sperate shower and garden tub.
- \* Central heat/ac. Large kitchen with island bar, gas stove and stainless appliances included
- \* Furniture and antler chandelier not included
- \* Crushed asphalt driveway
- \* Gated entrance, fenced yard
- \* Firepit area with nearby deck for outdoor dining
- \* 2 small livestock barns, chicken coops
- \* Metal building/workshop wired with electricity, exhaust fan, roll up door, and covered attached equip shelter
- \* Plenty of shade provided by the large hardwood trees throughout the yard