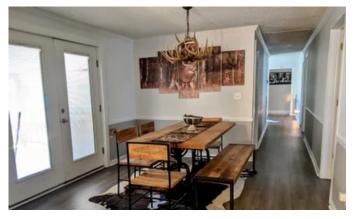

#### Features Include:

- \* 5 br, 2 ba Home, built in 1968, remodeled in 2018. Metal roof, vinyl siding, Low-E Double Pane windows
- \* Covered front and rear porches with handicap accessible ramps, covered 4-car carport.
- \* Large master suite with sperate shower and garden tub.
- \* Central heat/ac. Large kitchen with island bar, gas stove and stainless appliances included
- \* Furniture and antler chandelier not included
- \* Crushed asphalt driveway
- \* Gated entrance, fenced yard
- \* Firepit area with nearby deck for outdoor dining
- \* 2 small livestock barns, chicken coops
- \* Metal building/workshop wired with electricity, exhaust fan, roll up door, and covered attached equip shelter
- \* Plenty of shade provided by the large hardwood trees throughout the yard