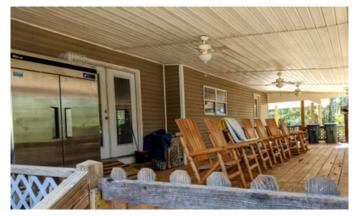

#### Features Include:

- \* 5 br, 2 ba Home, built in 1968, remodeled in 2018. Metal roof, vinyl siding, Low-E Double Pane windows
- \* Covered front and rear porches with handicap accessible ramps, covered 4-car carport.
- \* Large master suite with sperate shower and garden tub.
- \* Central heat/ac. Large kitchen with island bar, gas stove and stainless appliances included
- \* Furniture and antler chandelier not included
- \* Crushed asphalt driveway
- \* Gated entrance, fenced yard
- \* Firepit area with nearby deck for outdoor dining
- \* 2 small livestock barns, chicken coops
- \* Metal building/workshop wired with electricity, exhaust fan, roll up door, and covered attached equip shelter
- \* Plenty of shade provided by the large hardwood trees throughout the yard