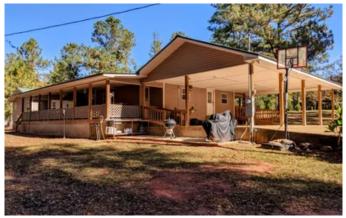

### **PROPERTY DESCRIPTION**

Beautiful 5.61 ac property complete with house, outdoor metal building, fencing, and gated entrance. Located approx 3 miles from Jeffersonville, 10 min to I-16, 35 min to Warner Robins, and 30 min to Macon.

#### Features Include:

- \* 5 br, 2 ba Home, built in 1968, remodeled in 2018. Metal roof, vinyl siding, Low-E Double Pane windows
- \* Covered front and rear porches with handicap accessible ramps, covered 4-car carport.
- \* Large master suite with sperate shower and garden tub.
- \* Central heat/ac. Large kitchen with island bar, gas stove and stainless appliances included
- \* Furniture and antler chandelier not included
- \* Crushed asphalt driveway
- \* Gated entrance, fenced yard
- \* Firepit area with nearby deck for outdoor dining
- \* 2 small livestock barns, chicken coops
- \* Metal building/workshop wired with electricity, exhaust fan, roll up door, and covered attached equip shelter
- \* Plenty of shade provided by the large hardwood trees throughout the yard