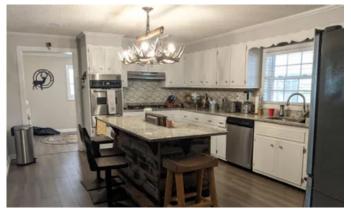

#### Features Include:

- \* 5 br, 2 ba Home, built in 1968, remodeled in 2018. Metal roof, vinyl siding, Low-E Double Pane windows
- \* Covered front and rear porches with handicap accessible ramps, covered 4-car carport.
- \* Large master suite with sperate shower and garden tub.
- \* Central heat/ac. Large kitchen with island bar, gas stove and stainless appliances included
- \* Furniture and antler chandelier not included
- \* Crushed asphalt driveway
- \* Gated entrance, fenced yard
- \* Firepit area with nearby deck for outdoor dining
- \* 2 small livestock barns, chicken coops
- \* Metal building/workshop wired with electricity, exhaust fan, roll up door, and covered attached equip shelter
- \* Plenty of shade provided by the large hardwood trees throughout the yard