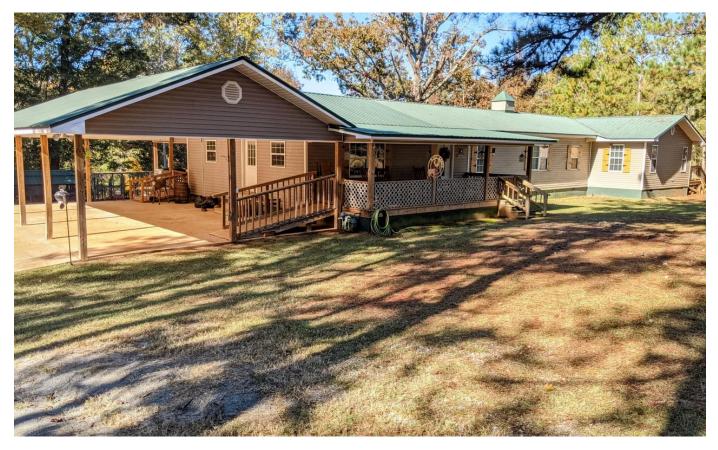

### **PROPERTY DESCRIPTION**

Beautiful 5.61 ac property complete with house, outdoor metal building, fencing, and gated entrance. Located approx 3 miles from Jeffersonville, 10 min to I-16, 35 min to Warner Robins, and 30 min to Macon.

#### Features Include:

- \* 5 br, 2 ba Home, built in 1968, remodeled in 2018. Metal roof, vinyl siding, Low-E Double Pane windows
- \* Covered front and rear porches with handicap accessible ramps, covered 4-car carport.
- \* Large master suite with sperate shower and garden tub.
- \* Central heat/ac. Large kitchen with island bar, gas stove and stainless appliances included
- \* Furniture and antler chandelier not included
- \* Crushed asphalt driveway
- \* Gated entrance, fenced yard
- \* Firepit area with nearby deck for outdoor dining
- \* 2 small livestock barns, chicken coops
- \* Metal building/workshop wired with electricity, exhaust fan, roll up door, and covered attached equip shelter
- \* Plenty of shade provided by the large hardwood trees throughout the yard