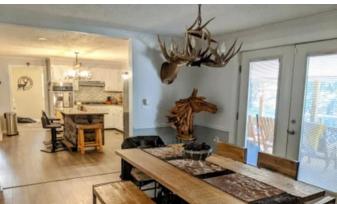

#### Features Include:

- \* 5 br, 2 ba Home, built in 1968, remodeled in 2018. Metal roof, vinyl siding, Low-E Double Pane windows
- \* Covered front and rear porches with handicap accessible ramps, covered 4-car carport.
- \* Large master suite with sperate shower and garden tub.
- \* Central heat/ac. Large kitchen with island bar, gas stove and stainless appliances included
- \* Furniture and antler chandelier not included
- \* Crushed asphalt driveway
- \* Gated entrance, fenced yard
- \* Firepit area with nearby deck for outdoor dining
- \* 2 small livestock barns, chicken coops
- \* Metal building/workshop wired with electricity, exhaust fan, roll up door, and covered attached equip shelter
- \* Plenty of shade provided by the large hardwood trees throughout the yard