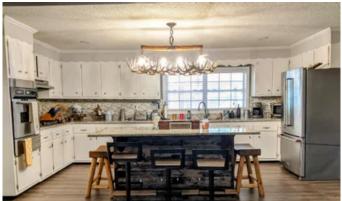

#### Features Include:

- \* 5 br, 2 ba Home, built in 1968, remodeled in 2018. Metal roof, vinyl siding, Low-E Double Pane windows
- \* Covered front and rear porches with handicap accessible ramps, covered 4-car carport.
- \* Large master suite with sperate shower and garden tub.
- \* Central heat/ac. Large kitchen with island bar, gas stove and stainless appliances included
- \* Furniture and antler chandelier not included
- \* Crushed asphalt driveway
- \* Gated entrance, fenced yard
- \* Firepit area with nearby deck for outdoor dining
- \* 2 small livestock barns, chicken coops
- \* Metal building/workshop wired with electricity, exhaust fan, roll up door, and covered attached equip shelter
- \* Plenty of shade provided by the large hardwood trees throughout the yard