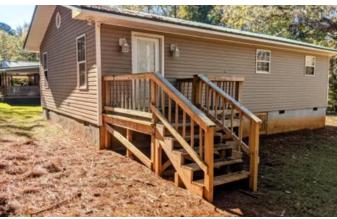

### **PROPERTY DESCRIPTION**

Beautiful 5.61 ac property complete with house, outdoor metal building, fencing, and gated entrance. Located approx 3 miles from Jeffersonville, 10 min to I-16, 35 min to Warner Robins, and 30 min to Macon.

#### Features Include:

- \* 5 br, 2 ba Home, built in 1968, remodeled in 2018. Metal roof, vinyl siding, Low-E Double Pane windows
- \* Covered front and rear porches with handicap accessible ramps, covered 4-car carport.
- \* Large master suite with sperate shower and garden tub.
- \* Central heat/ac. Large kitchen with island bar, gas stove and stainless appliances included
- \* Furniture and antler chandelier not included
- \* Crushed asphalt driveway
- \* Gated entrance, fenced yard
- \* Firepit area with nearby deck for outdoor dining
- \* 2 small livestock barns, chicken coops
- \* Metal building/workshop wired with electricity, exhaust fan, roll up door, and covered attached equip shelter
- \* Plenty of shade provided by the large hardwood trees throughout the yard