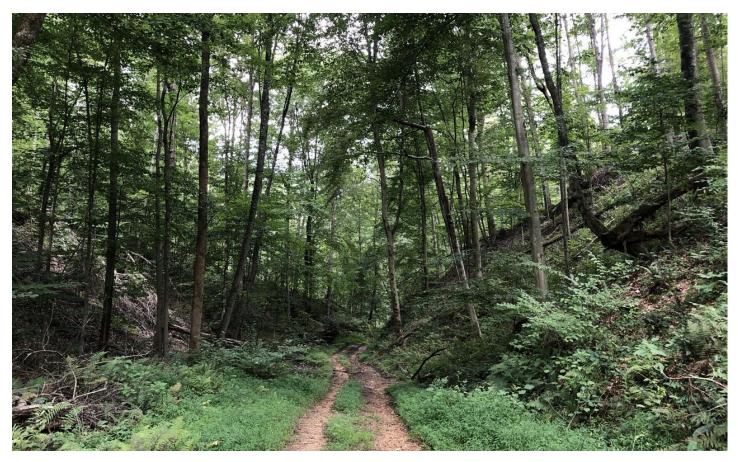

## **PROPERTY DESCRIPTION**

Here is an affordable small tract with a potential home-site in place and excellent gravel road frontage. Small fixer up camp house could be stripped and renovated. Current well in place on property. This property offers excellent recreational/hunting opportunities for whitetail deer other small game.

#### Features Include:

- \* +/- 119 acre property , Clay, WV 25019, Clay County
- \* Hunts big for a 119 acre parcel due to dimensions of tract
- \* Suitable areas for wildlife food plots or crops
- \* Interior road system with ATV trails
- \* Excellent hunting for whitetail deer and other game
- \* Seasonal creek
- \* Selectively cut hardwoods offers a diverse habitat landscape full of food and cover for deer.
- \* Mineral rights withheld
- \* Mixed use residential, recreational, timberland