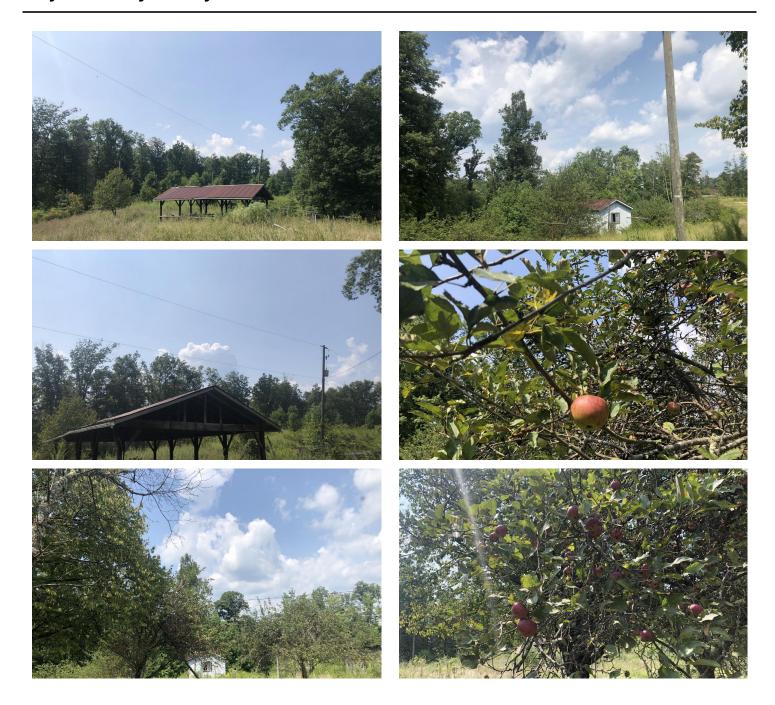

#### Features Include:

- \* +/- 119 acre property , Clay, WV 25019, Clay County
- \* Hunts big for a 119 acre parcel due to dimensions of tract
- \* Suitable areas for wildlife food plots or crops
- \* Interior road system with ATV trails
- \* Excellent hunting for whitetail deer and other game
- \* Seasonal creek
- \* Selectively cut hardwoods offers a diverse habitat landscape full of food and cover for deer.
- \* Mineral rights withheld
- \* Mixed use residential, recreational, timberland