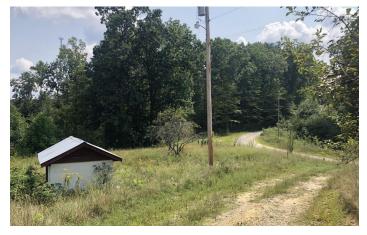

## **PROPERTY DESCRIPTION**

Here is an affordable small tract with a potential home-site in place and excellent gravel road frontage. Small fixer up camp house could be stripped and renovated. Current well in place on property. This property offers excellent recreational/hunting opportunities for whitetail deer other small game.

#### Features Include:

- \* +/- 119 acre property , Clay, WV 25019, Clay County
- \* Hunts big for a 119 acre parcel due to dimensions of tract
- \* Suitable areas for wildlife food plots or crops
- \* Interior road system with ATV trails
- \* Excellent hunting for whitetail deer and other game
- \* Seasonal creek
- \* Selectively cut hardwoods offers a diverse habitat landscape full of food and cover for deer.
- \* Mineral rights withheld
- \* Mixed use residential, recreational, timberland