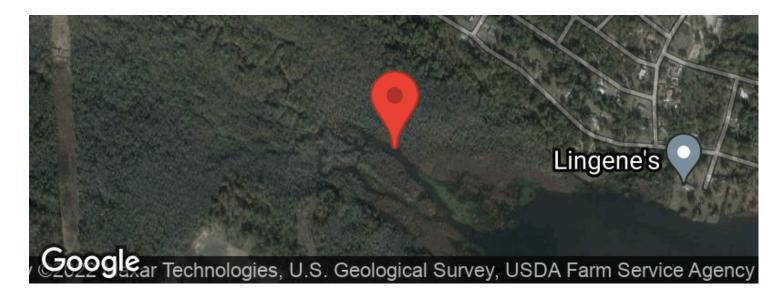

# **PROPERTY DESCRIPTION**

This 60 acre property offers incredible waterfowl habitat, lake frontage, great hunting, and one connecting lot to build on and another lot that could become a road/ gate access point to cross creek. There is some timber value on this tract. No current interior road access that crosses creek along boundary. This property is bordered by a creek on both sides (North, South & West boundaries. East boundary extends out into the lake. Here's a very unique property that is made up of several internal creeks, woods, and requires a kayak, canoe, or jon boat to get around on the best. Located near lvey, approximately 30 min from Macon and I-16.

Features Include:

- \* 60.49 acres, Ivey, GA 31031, Wilkinson County
- \* Frontage on Lake Tchukolaho, this lake's dam is currently under construction
- \* Excellent recreational opportunities including kayaking/canoeing
- \* Hunting for duck, geese, and whitetail deer
- \* Duck species include Wood Ducks, Mallards, and other seasonal species
- \* Plenty of freshwater fishing from the creeks or lake frontage
- \* Close proximity to BASF Caolin Mine Ponds that are known for incredible duck hunting
- \* Mixed use residential, recreational, timberland

# **Aerial Maps**