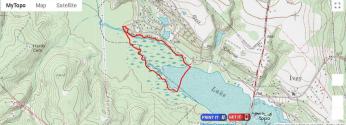

# **PROPERTY DESCRIPTION**

This 60 acre property offers incredible waterfowl habitat, lake frontage, great hunting, and one connecting lot to build on and another lot that could become a road/ gate access point to cross creek. There is some timber value on this tract. No current interior road access that crosses creek along boundary. This property is bordered by a creek on both sides (North, South & West boundaries. East boundary extends out into the lake. Here's a very unique property that is made up of several internal creeks, woods, and requires a kayak, canoe, or jon boat to get around on the best. Located near lvey, approximately 30 min from Macon and I-16.

Features Include:

- \* 60.49 acres, Ivey, GA 31031, Wilkinson County
- \* Frontage on Lake Tchukolaho, this lake's dam is currently under construction
- \* Excellent recreational opportunities including kayaking/canoeing
- \* Hunting for duck, geese, and whitetail deer
- \* Duck species include Wood Ducks, Mallards, and other seasonal species
- \* Plenty of freshwater fishing from the creeks or lake frontage
- \* Close proximity to BASF Caolin Mine Ponds that are known for incredible duck hunting
- \* Mixed use residential, recreational, timberland

# **Aerial Maps**