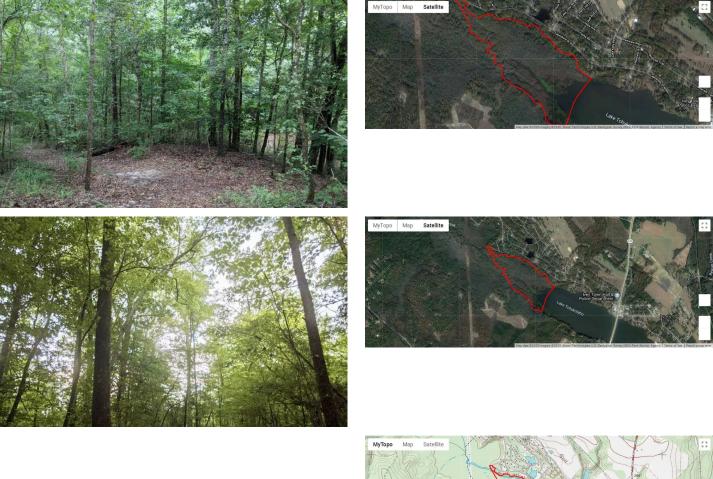

d near lvey, approximately 30 min from Macon and I-16.

Features Include:

- \* 60.49 acres, Ivey, GA 31031, Wilkinson County
- \* Frontage on Lake Tchukolaho, this lake's dam is currently under construction
- \* Excellent recreational opportunities including kayaking/canoeing
- \* Hunting for duck, geese, and whitetail deer
- \* Duck species include Wood Ducks, Mallards, and other seasonal species
- \* Plenty of freshwater fishing from the creeks or lake frontage
- \* Close proximity to BASF Caolin Mine Ponds that are known for incredible duck hunting
- \* Mixed use residential, recreational, timberland

Property will be shown by appointment only. To schedule a showing, please contact Jordan Barnes, agent at 912-486-5872.



## Excellent Duck Hunting Property Ivey, GA / Wilkinson County







**MORE INFO ONLINE:** 





### **MORE INFO ONLINE:**









### **MORE INFO ONLINE:**

# **Aerial Maps**







## LISTING REPRESENTATIVE

For more information contact:

#### Representative

Jordan Barnes

**Mobile** 912-486-5872

**Email** jbarnes@mossyoakproperties.com

Address 1026 Ball Street

**City / State / Zip** Perry, GA 31069

# <u>NOTES</u>

#### MOSSY OAK. PROPERTIES LEGACY REALTY SERVICES America's Land Specialist

#### **MORE INFO ONLINE:**

MossyOakProperties.com



Page 8

|      | <br> |
|------|------|
|      |      |
|      |      |
|      |      |
|      |      |
|      |      |
| <br> | <br> |
|      |      |
|      |      |
|      |      |
|      |      |
|      |      |
|      |      |



# **DISCLAIMERS**

Information in this brochure is provided solely for