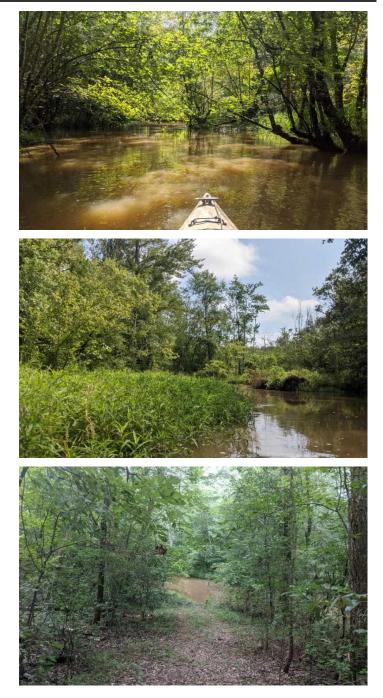

# **PROPERTY DESCRIPTION**

This 60 acre property offers incredible waterfowl habitat, lake frontage, great hunting, and one connecting lot to build on and another lot that could become a road/ gate access point to cross creek. There is some timber value on this tract. No current interior road access that crosses creek along boundary. This property is bordered by a creek on both sides (North, South & West boundaries. East boundary extends out into the lake. Here's a very unique property that is made up of several internal creeks, woods, and requires a kayak, canoe, or jon boat to get around on the best. Located near lvey, approximately 30 min from Macon and I-16.

Features Include:

- \* 60.49 acres, Ivey, GA 31031, Wilkinson County
- \* Frontage on Lake Tchukolaho, this lake's dam is currently under construction
- \* Excellent recreational opportunities including kayaking/canoeing
- \* Hunting for duck, geese, and whitetail deer
- \* Duck species include Wood Ducks, Mallards, and other seasonal species
- \* Plenty of freshwater fishing from the creeks or lake frontage
- \* Close proximity to BASF Caolin Mine Ponds that are known for incredible duck hunting
- \* Mixed use residential, recreational, timberland