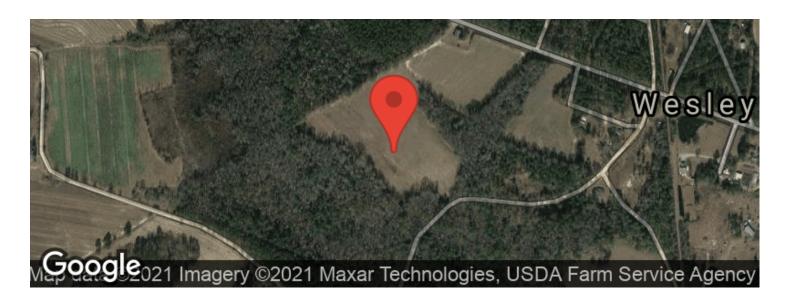

### **Aerial Maps**

**MORE INFO ONLINE:** 

### **PROPERTY DESCRIPTION**

Here is a 67 acre property with income potential. This property offers both excellent recreational & hunting opportunities. Big Buck location. Located near Swainsboro, just 6 miles from 1-16. approx 1.5 hours from Savannah & less than 40 min from Dublin.