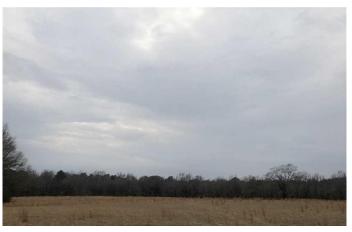

### **PROPERTY DESCRIPTION**

Here is a 67 acre property with income potential. This property offers both excellent recreational & hunting opportunities. Big Buck location. Located near Swainsboro, just 6 miles from 1-16. approx 1.5 hours from Savannah & less than 40 min from Dublin.

#### Features Include:

- \* +/- 66.64 acres, Nunez, GA 30401, Emanuel County
- \* Road Frontage along both Ollie Youmans(dirt) & Nunex Lexsy(paved) Roads
- \* Quality Buck area with large management minded tracts in the area
- \* Harvestable Timber
- \* Creek
- \* Potential Home-site
- \* Tillable Ground
- \* Blank Canvas property, ready for tree, cover, or big food plot planting
- \* Interior road system with ATV trails
- \* Excellent hunting for whitetail deer, turkey, and small game
- \* 30+/- ac of tillable acres, remaining acreage in mixed timber
- \* Interior road system with ATV trails
- \* Excellent hunting for whitetail deer, turkey, ducks, and small game
- \* Mixed use recreational, farmland, timberland