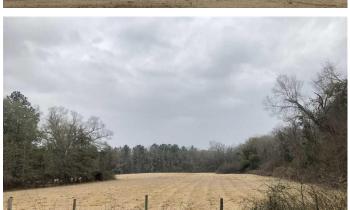

### **PROPERTY DESCRIPTION**

Here is a 67 acre property with income potential. This property offers both excellent recreational & hunting opportunities. Big Buck location. Located near Swainsboro, just 6 miles from 1-16. approx 1.5 hours from Savannah & less than 40 min from Dublin.

#### Features Include:

- \* +/- 66.64 acres, Nunez, GA 30401, Emanuel County
- \* Road Frontage along both Ollie Youmans(dirt) & Nunex Lexsy(paved) Roads
- \* Quality Buck area with large management minded tracts in the area
- \* Harvestable Timber
- \* Creek
- \* Potential Home-site
- \* Tillable Ground
- \* Blank Canvas property, ready for tree, cover, or big food plot planting
- \* Interior road system with ATV trails
- \* Excellent hunting for whitetail deer, turkey, and small game
- \* 30+/- ac of tillable acres, remaining acreage in mixed timber
- \* Interior road system with ATV trails
- \* Excellent hunting for whitetail deer, turkey, ducks, and small game
- \* Mixed use recreational, farmland, timberland