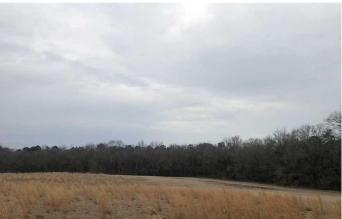

### **PROPERTY DESCRIPTION**

Here is a 67 acre property with income potential. This property offers both excellent recreational & hunting opportunities. Big Buck location. Located near Swainsboro, just 6 miles from 1-16. approx 1.5 hours from Savannah & less than 40 min from Dublin.

#### Features Include:

- \* +/- 66.64 acres, Nunez, GA 30401, Emanuel County
- \* Road Frontage along both Ollie Youmans(dirt) & Nunex Lexsy(paved) Roads
- \* Quality Buck area with large management minded tracts in the area
- \* Harvestable Timber
- \* Creek
- \* Potential Home-site
- \* Tillable Ground
- \* Blank Canvas property, ready for tree, cover, or big food plot planting
- \* Interior road system with ATV trails
- \* Excellent hunting for whitetail deer, turkey, and small game
- \* 30+/- ac of tillable acres, remaining acreage in mixed timber
- \* Interior road system with ATV trails
- \* Excellent hunting for whitetail deer, turkey, ducks, and small game
- \* Mixed use recreational, farmland, timberland