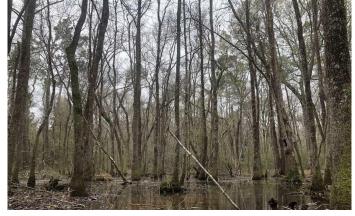

### **PROPERTY DESCRIPTION**

Here is a 67 acre property with income potential. This property offers both excellent recreational & hunting opportunities. Big Buck location. Located near Swainsboro, just 6 miles from 1-16. approx 1.5 hours from Savannah & less than 40 min from Dublin.

#### Features Include:

- \* +/- 66.64 acres, Nunez, GA 30401, Emanuel County
- \* Road Frontage along both Ollie Youmans(dirt) & Nunex Lexsy(paved) Roads
- \* Quality Buck area with large management minded tracts in the area
- \* Harvestable Timber
- \* Creek
- \* Potential Home-site
- \* Tillable Ground
- \* Blank Canvas property, ready for tree, cover, or big food plot planting
- \* Interior road system with ATV trails
- \* Excellent hunting for whitetail deer, turkey, and small game
- \* 30+/- ac of tillable acres, remaining acreage in mixed timber
- \* Interior road system with ATV trails
- \* Excellent hunting for whitetail deer, turkey, ducks, and small game
- \* Mixed use recreational, farmland, timberland