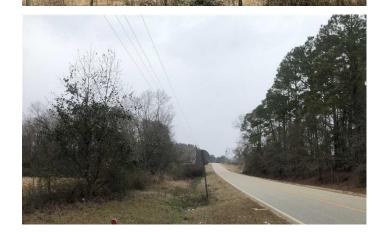

#### Features Include:

- \* +/- 66.64 acres, Nunez, GA 30401, Emanuel County
- \* Road Frontage along both Ollie Youmans(dirt) & Nunex Lexsy(paved) Roads
- \* Quality Buck area with large management minded tracts in the area
- \* Harvestable Timber
- \* Creek
- \* Potential Home-site
- \* Tillable Ground
- \* Blank Canvas property, ready for tree, cover, or big food plot planting
- \* Interior road system with ATV trails
- \* Excellent hunting for whitetail deer, turkey, and small game
- \* 30+/- ac of tillable acres, remaining acreage in mixed timber
- \* Interior road system with ATV trails
- \* Excellent hunting for whitetail deer, turkey, ducks, and small game
- \* Mixed use recreational, farmland, timberland