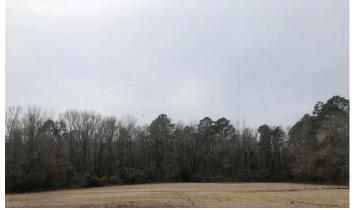

### **PROPERTY DESCRIPTION**

Here is a 67 acre property with income potential. This property offers both excellent recreational & hunting opportunities. Big Buck location. Located near Swainsboro, just 6 miles from 1-16. approx 1.5 hours from Savannah & less than 40 min from Dublin.

#### Features Include:

- \* +/- 66.64 acres, Nunez, GA 30401, Emanuel County
- \* Road Frontage along both Ollie Youmans(dirt) & Nunex Lexsy(paved) Roads
- \* Quality Buck area with large management minded tracts in the area
- \* Harvestable Timber
- \* Creek
- \* Potential Home-site
- \* Tillable Ground
- \* Blank Canvas property, ready for tree, cover, or big food plot planting
- \* Interior road system with ATV trails
- \* Excellent hunting for whitetail deer, turkey, and small game
- \* 30+/- ac of tillable acres, remaining acreage in mixed timber
- \* Interior road system with ATV trails
- \* Excellent hunting for whitetail deer, turkey, ducks, and small game
- \* Mixed use recreational, farmland, timberland