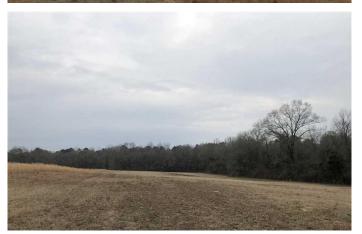

### **PROPERTY DESCRIPTION**

Here is a 67 acre property with income potential. This property offers both excellent recreational & hunting opportunities. Big Buck location. Located near Swainsboro, just 6 miles from 1-16. approx 1.5 hours from Savannah & less than 40 min from Dublin.

#### Features Include:

- \* +/- 66.64 acres, Nunez, GA 30401, Emanuel County
- \* Road Frontage along both Ollie Youmans(dirt) & Nunex Lexsy(paved) Roads
- \* Quality Buck area with large management minded tracts in the area
- \* Harvestable Timber
- \* Creek
- \* Potential Home-site
- \* Tillable Ground
- \* Blank Canvas property, ready for tree, cover, or big food plot planting
- \* Interior road system with ATV trails
- \* Excellent hunting for whitetail deer, turkey, and small game
- \* 30+/- ac of tillable acres, remaining acreage in mixed timber
- \* Interior road system with ATV trails
- \* Excellent hunting for whitetail deer, turkey, ducks, and small game
- \* Mixed use recreational, farmland, timberland