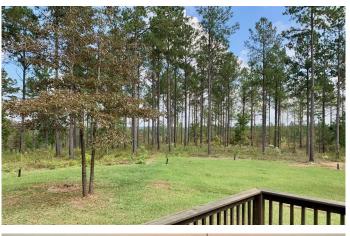

## **PROPERTY DESCRIPTION**

This amazing property has been maximized for the outdoorsman. The pines have been thinned to create a plantation look and the owner has recently planted 24,000 long leaf pines and 500 sawtooth oak trees. There are good sized food plots in place and have been recently planted. Cedar Creek flows thru the north east corner of the property and there are excellent populations of deer and turkey. The property also feature a 3 bedroom 2 bath brick home with high end features including granite counters in kitchen. Conveniently located less than 15 minute to Ellaville or Buena Vista and less than an hour from Columbus. Be sure to check out the drone video of the property!

Features include:

- \* 70 acre property
- \* 1752 Sq. Ft. house built in 2015
- \* 3 bedrooms, 2 bathrooms
- \* Pole Barn for equipment
- \* Excellent hunting for whitetail deer, turkey and small game
- \* Good interior roads and ATV trails
- \* Paved road frontage
- \* Creek