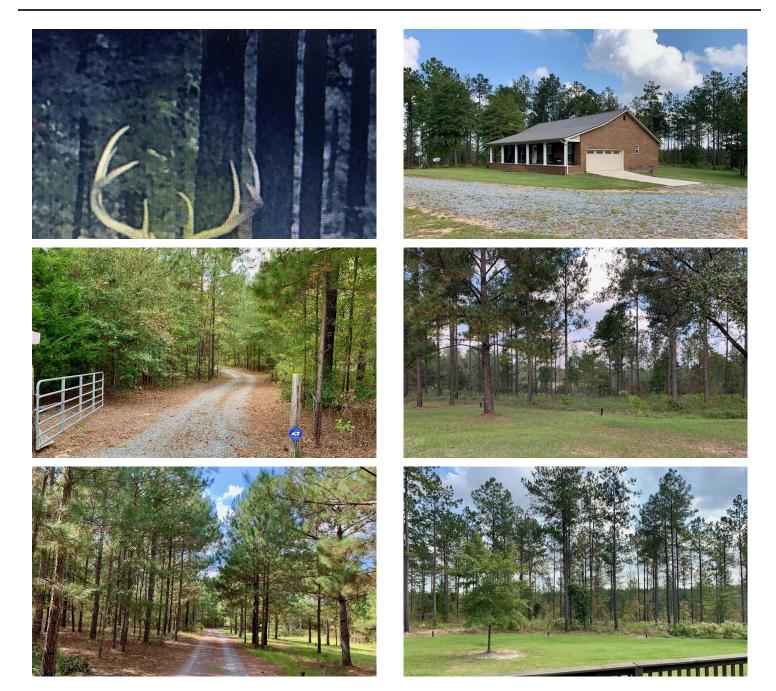

## **PROPERTY DESCRIPTION**

This amazing property has been maximized for the outdoorsman. The pines have been thinned to create a plantation look and the owner has recently planted 24,000 long leaf pines and 500 sawtooth oak trees. There are good sized food plots in place and have been recently planted. Cedar Creek flows thru the north east corner of the property and there are excellent populations of deer and turkey. The property also feature a 3 bedroom 2 bath brick home with high end features including granite counters in kitchen. Conveniently located less than 15 minute to Ellaville or Buena Vista and less than an hour from Columbus. Be sure to check out the drone video of the property!

Features include:

- \* 70 acre property
- \* 1752 Sq. Ft. house built in 2015
- \* 3 bedrooms, 2 bathrooms
- \* Pole Barn for equipment
- \* Excellent hunting for whitetail deer, turkey and small game
- \* Good interior roads and ATV trails
- \* Paved road frontage
- \* Creek