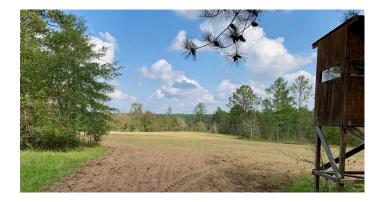

## **PROPERTY DESCRIPTION**

This amazing property has been maximized for the outdoorsman. The pines have been thinned to create a plantation look and the owner has recently planted 24,000 long leaf pines and 500 sawtooth oak trees. There are good sized food plots in place and have been recently planted. Cedar Creek flows thru the north east corner of the property and there are excellent populations of deer and turkey. The property also feature a 3 bedroom 2 bath brick home with high end features including granite counters in kitchen. Conveniently located less than 15 minute to Ellaville or Buena Vista and less than an hour from Columbus. Be sure to check out the drone video of the property!

Features include:

- \* 70 acre property
- \* 1752 Sq. Ft. house built in 2015
- \* 3 bedrooms, 2 bathrooms
- \* Pole Barn for equipment
- \* Excellent hunting for whitetail deer, turkey and small game
- \* Good interior roads and ATV trails
- \* Paved road frontage
- \* Creek