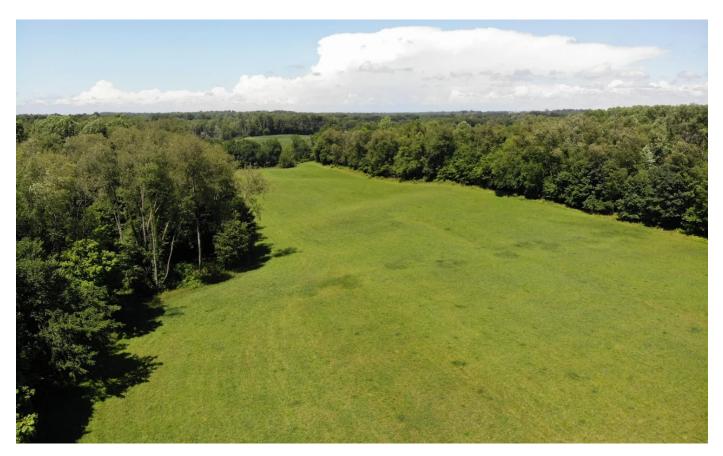

Cass County 36 +/- Acres 56209 Penn Road Cassopolis, MI 49031 \$259,000 36± Acres Cass County

## **PROPERTY DESCRIPTION**

Quiet, secluded acreage in Cass County, Michigan; with GIANT BUCKS and TOMS! Out of everything I list, and sell, this is definitely top-shelf! There is an old bank barn with hand-hewn beams. Approximately 10 acres of hayfield generating income that cover the current taxes, plus some. Frontage on 2 roads, with power along both. Numerous building sites. This is something you have to look at if you are in the market to buy a PREMIUM piece of Southwest Michigan acreage! Call Brandon Cropsey on his cell at <u>269-816-3010</u> for your own personal showing.

#### Cass County 36 +/- Acres Cassopolis, MI / Cass County