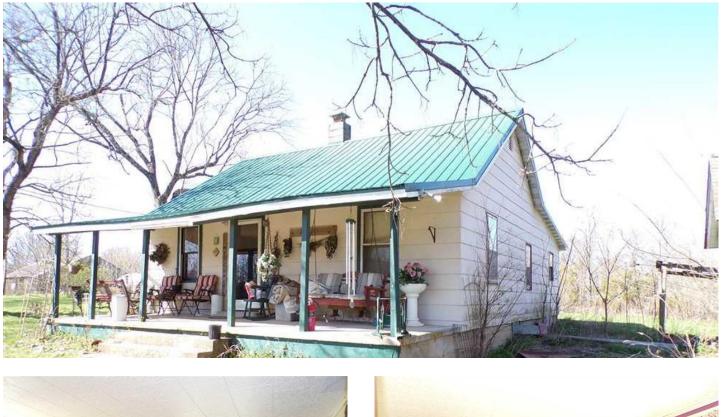

Country Farm Home, Second House would make a great mother-in-law quarters or Air BNB, 30 Acres, Shannon County 9405 County Road 481 Birch Tree, MO 65438

**\$164,700** 30 +/- acres Shannon County

# **PROPERTY DESCRIPTION**

This Charming Farmhouse sits on 30 acres m/l in Shannon County located between Mountain View and Birch Tree offering nice open pastures for cattle or horses with 2 Ponds, a Barn, green house, a second small home with a little work could be a mother-in-law quarter. The farmhouse feel and offers 3 bedrooms 1 bath, central heat and air. The property is ideal for a hobby farm with about 12 acres open and the rest wooded. There is also a nice garden spot! The various outbuildings as well as barn and other outbuildings for storage. Situated close to the end of the road for lots of privacy! The Owner reports lots of deer and turkey seen on the property!!