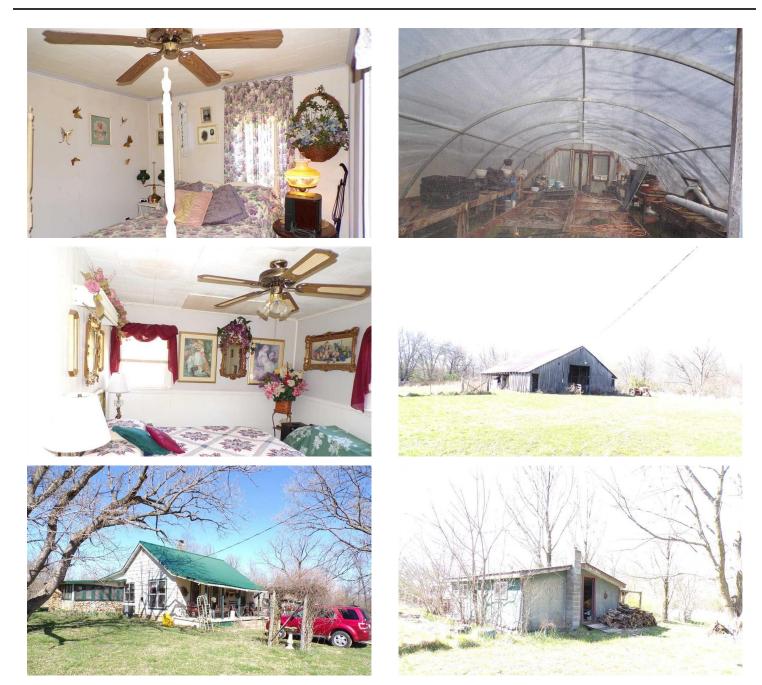

# **PROPERTY DESCRIPTION**

This Charming Farmhouse sits on 30 acres m/l in Shannon County located between Mountain View and Birch Tree offering nice open pastures for cattle or horses with 2 Ponds, a Barn, green house, a second small home with a little work could be a mother-in-law quarter. The farmhouse feel and offers 3 bedrooms 1 bath, central heat and air. The property is ideal for a hobby farm with about 12 acres open and the rest wooded. There is also a nice garden spot! The various outbuildings as well as barn and other outbuildings for storage. Situated close to the end of the road for lots of privacy! The Owner reports lots of deer and turkey seen on the property!!