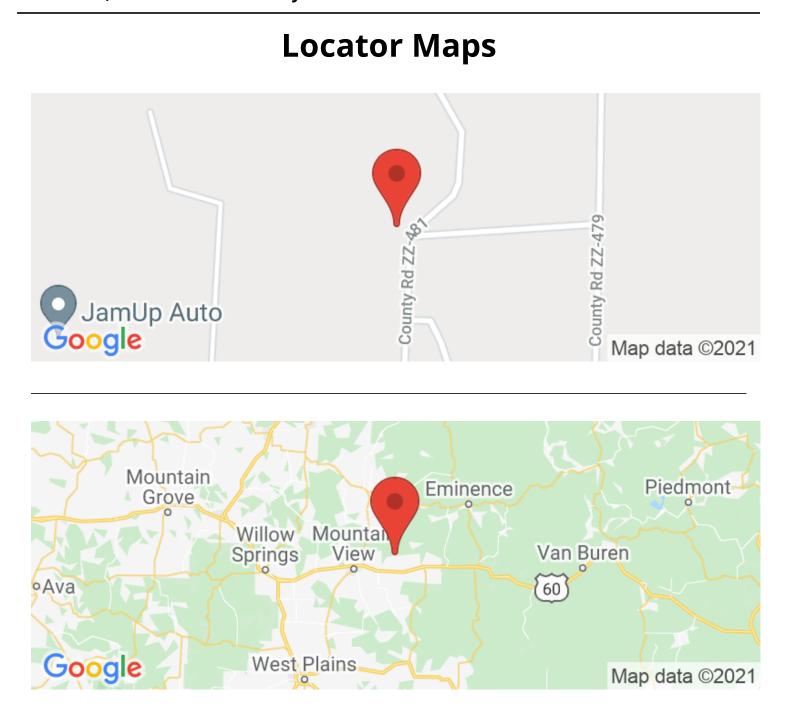

#### **MORE INFO ONLINE:**

MossyOakProperties.com

# **PROPERTY DESCRIPTION**

This Charming Farmhouse sits on 30 acres m/l in Shannon County located between Mountain View and Birch Tree offering nice open pastures for cattle or horses with 2 Ponds, a Barn, green house, a second small home with a little work could be a mother-in-law quarter. The farmhouse feel and offers 3 bedrooms 1 bath, central heat and air. The property is ideal for a hobby farm with about 12 acres open and the rest wooded. There is also a nice garden spot! The various outbuildings as well as barn and other outbuildings for storage. Situated close to the end of the road for lots of privacy! The Owner reports lots of deer and turkey seen on the property!!







#### **MORE INFO ONLINE:**

MossyOakProperties.com





# **Aerial Maps**







## LISTING REPRESENTATIVE

For more information contact:

**Representative** Linda Francis

**Mobile** (417) 274-0142

**Email** lfrancis@mossyoakproperties.com

Address 412 W US 60 Ste E

**City / State / Zip** Mountain View, MO, 65548



# **NOTES**



| <br> | <br> |
|------|------|
| <br> | <br> |
|      |      |
|      |      |
|      |      |
|      |      |
| <br> | <br> |
| <br> | <br> |
|      |      |
|      |      |
|      |      |
|      |      |
| <br> | <br> |
| <br> | <br> |
|      |      |



# **DISCLAIMERS**

Information in this brochure is provided solely for information purposes and does not constitute an offer to sell or advertise real estate outside the states in which broker or agent licensed. The information presented has been obtained f