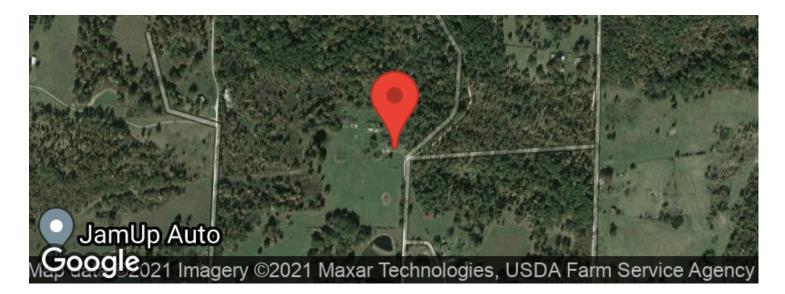

# **Aerial Maps**

# **PROPERTY DESCRIPTION**

This Charming Farmhouse sits on 30 acres m/l in Shannon County located between Mountain View and Birch Tree offering nice open pastures for cattle or horses with 2 Ponds, a Barn, green house, a second small home with a little work could be a mother-in-law quarter. The farmhouse feel and offers 3 bedrooms 1 bath, central heat and air. The property is ideal for a hobby farm with about 12 acres open and the rest wooded. There is also a nice garden spot! The various outbuildings as well as barn and other outbuildings for storage. Situated close to the end of the road for lots of privacy! The Owner reports lots of deer and turkey seen on the property!!