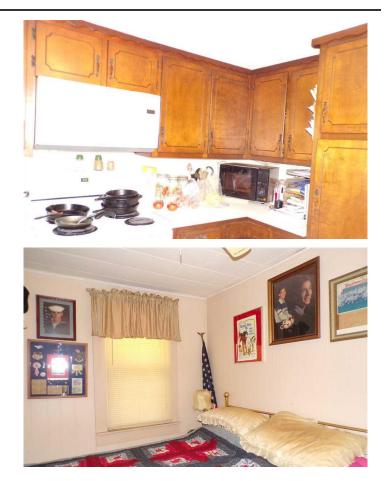

# **PROPERTY DESCRIPTION**

This Charming Farmhouse sits on 30 acres m/l in Shannon County located between Mountain View and Birch Tree offering nice open pastures for cattle or horses with 2 Ponds, a Barn, green house, a second small home with a little work could be a mother-in-law quarter. The farmhouse feel and offers 3 bedrooms 1 bath, central heat and air. The property is ideal for a hobby farm with about 12 acres open and the rest wooded. There is also a nice garden spot! The various outbuildings as well as barn and other outbuildings for storage. Situated close to the end of the road for lots of privacy! The Owner reports lots of deer and turkey seen on the property!!